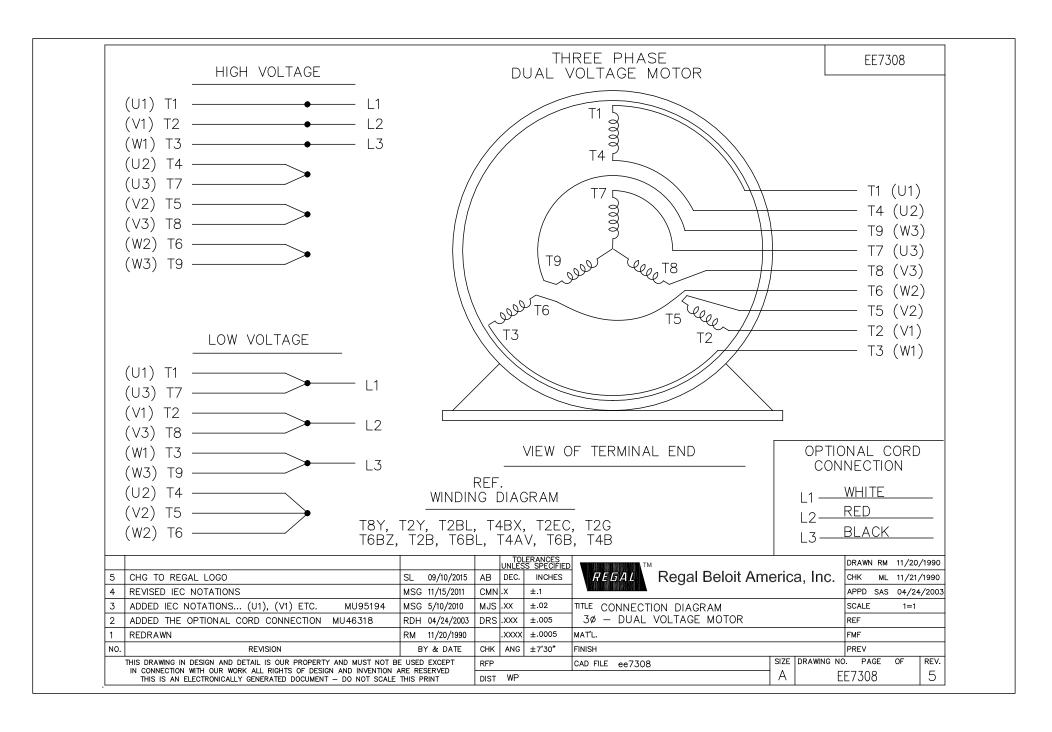

## **Technical Specifications**

| Electrical Type       | POLYPHASE  | Starting Method   | Across The Line |
|-----------------------|------------|-------------------|-----------------|
| Poles                 | 4          | Rotation          | Reversible      |
| Mounting              | Rigid Base | Drive End Bearing | Ball            |
| Opp Drive End Bearing | Ball       | Frame Material    | Cast Iron       |
| Shaft Type            | Keyed      | Overall Length    | 25.24 in        |
| Frame Length          | 8.75 in    | Shaft Diameter    | 1.750 in        |
| Shaft Extension       | 8.14 in    |                   |                 |
| Connection Drawing    | A-EE7308   | Outline Drawing   | SS620620        |