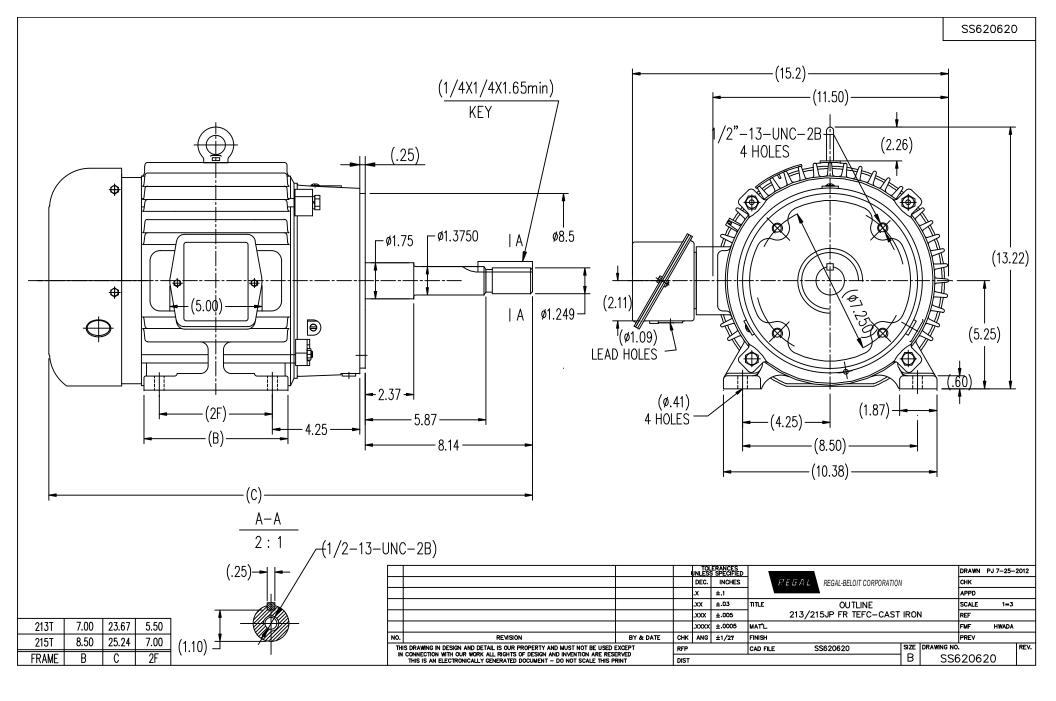

## **Technical Specifications**

| Electrical Type       | POLYPHASE  | Starting Method   | Across The Line |
|-----------------------|------------|-------------------|-----------------|
| Poles                 | 4          | Rotation          | Reversible      |
| Mounting              | Rigid Base | Drive End Bearing | Ball            |
| Opp Drive End Bearing | Ball       | Frame Material    | Cast Iron       |
| Shaft Type            | Keyed      | Overall Length    | 25.24 in        |
| Frame Length          | 8.75 in    | Shaft Diameter    | 1.750 in        |
| Shaft Extension       | 8.14 in    |                   |                 |
| Connection Drawing    | A-EE7308   | Outline Drawing   | SS620620        |