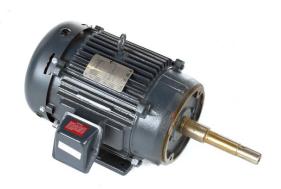

## PRODUCT INFORMATION PACKET

Model No: CPE36 Catalog No: CPE36

10 HP Close-Coupled Pump Motor, 3 phase, 1800 RPM, 208-230/460 V, 215JP Frame, TEFC

**Close-Coupled Pump Motors** 

Regal and Century are trademarks of Regal Rexnord Corporation or one of its affiliated companies.

## Nameplate Specifications

| Output HP          | 10 Hp      | Output KW           | 7.5 kW                      |
|--------------------|------------|---------------------|-----------------------------|
| Frequency          | 60 Hz      | Voltage             | 208-230/460 V               |
| Current            | 12.5 A     | Speed               | 1765 rpm                    |
| Service Factor     | 1.15       | Phase               | 3                           |
| Duty               | Continuous | Insulation Class    | F                           |
| Frame              | 215JP      | Enclosure           | Totally Enclosed Fan Cooled |
| Thermal Protection | None       | Ambient Temperature | 40 °C                       |
| UL                 | Recognized | CSA                 | Υ                           |
| Number of Speeds   | 1          |                     |                             |