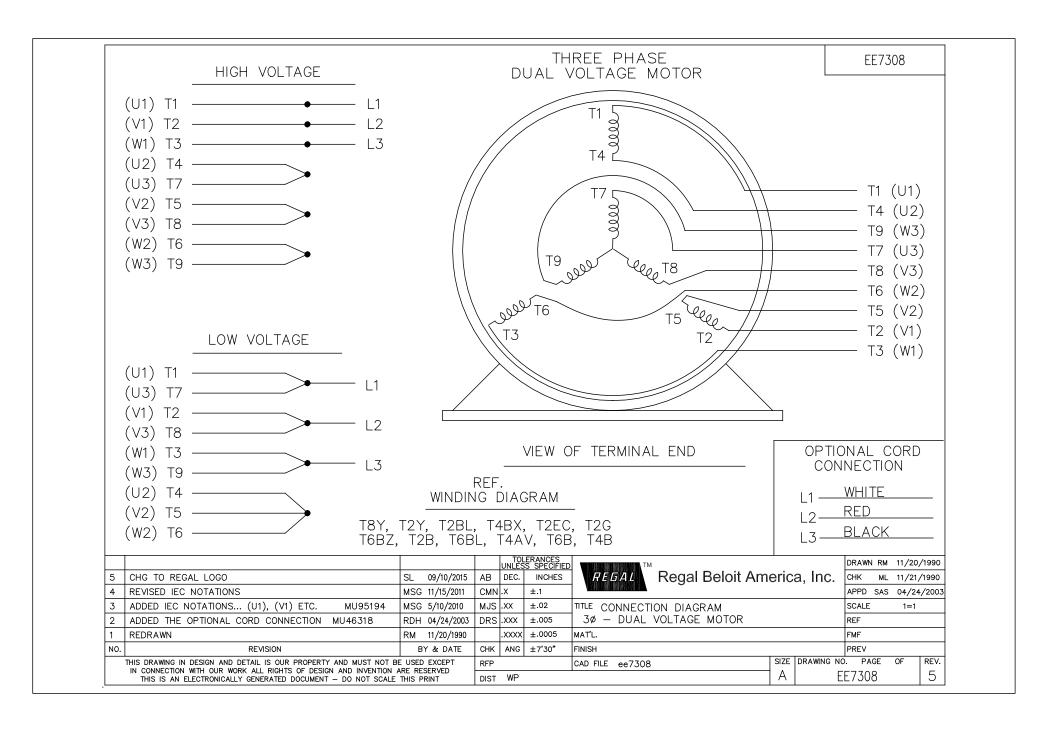

## **Technical Specifications**

| Electrical Type       | POLYPHASE  | Starting Method    | Across The Line |
|-----------------------|------------|--------------------|-----------------|
| Poles                 | 4          | Rotation           | Reversible      |
| Mounting              | Rigid Base | Drive End Bearing  | Ball            |
| Opp Drive End Bearing | Ball       | Frame Material     | Cast Iron       |
| Shaft Type            | Keyed      | Overall Length     | 21.35 in        |
| Frame Length          | 8.75 in    | Shaft Diameter     | 1.250 in        |
| Shaft Extension       | 4.25 in    |                    |                 |
| Outline Drawing       | SS620619   | Connection Drawing | A-EE7308        |