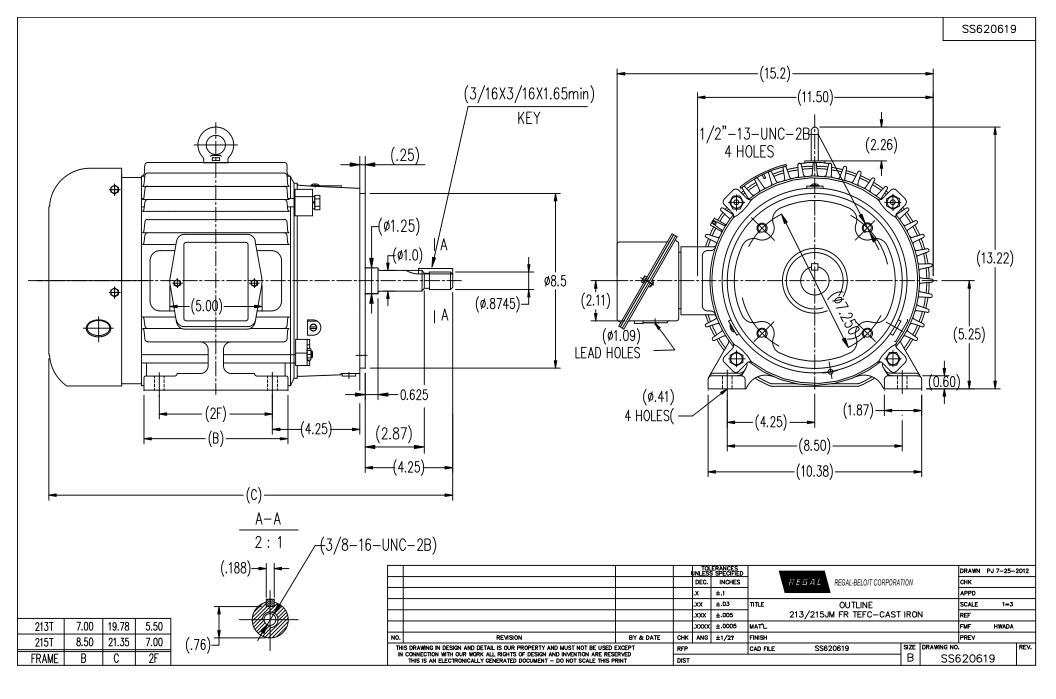

## **Technical Specifications**

| Electrical Type       | POLYPHASE  | Starting Method    | Across The Line |
|-----------------------|------------|--------------------|-----------------|
| Poles                 | 4          | Rotation           | Reversible      |
| Mounting              | Rigid Base | Drive End Bearing  | Ball            |
| Opp Drive End Bearing | Ball       | Frame Material     | Cast Iron       |
| Shaft Type            | Keyed      | Overall Length     | 21.35 in        |
| Frame Length          | 8.75 in    | Shaft Diameter     | 1.250 in        |
| Shaft Extension       | 4.25 in    |                    |                 |
| Outline Drawing       | SS620619   | Connection Drawing | A-EE7308        |