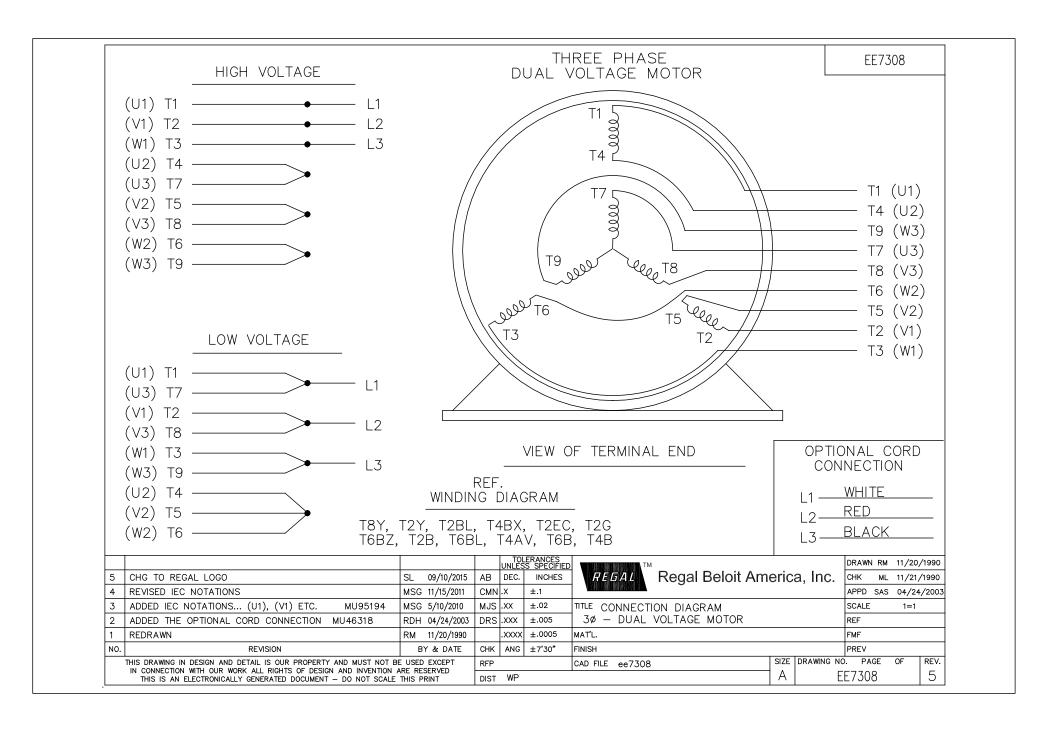

## **Technical Specifications**

| Electrical Type       | POLYPHASE  | Starting Method   | Across The Line |
|-----------------------|------------|-------------------|-----------------|
| Poles                 | 4          | Rotation          | Reversible      |
| Mounting              | Rigid Base | Drive End Bearing | Ball            |
| Opp Drive End Bearing | Ball       | Frame Material    | Cast Iron       |
| Shaft Type            | Keyed      | Overall Length    | 23.67 in        |
| Frame Length          | 7.24 in    | Shaft Diameter    | 1.750 in        |
| Shaft Extension       | 8.14 in    |                   |                 |
| Connection Drawing    | A-EE7308   | Outline Drawing   | SS620620        |