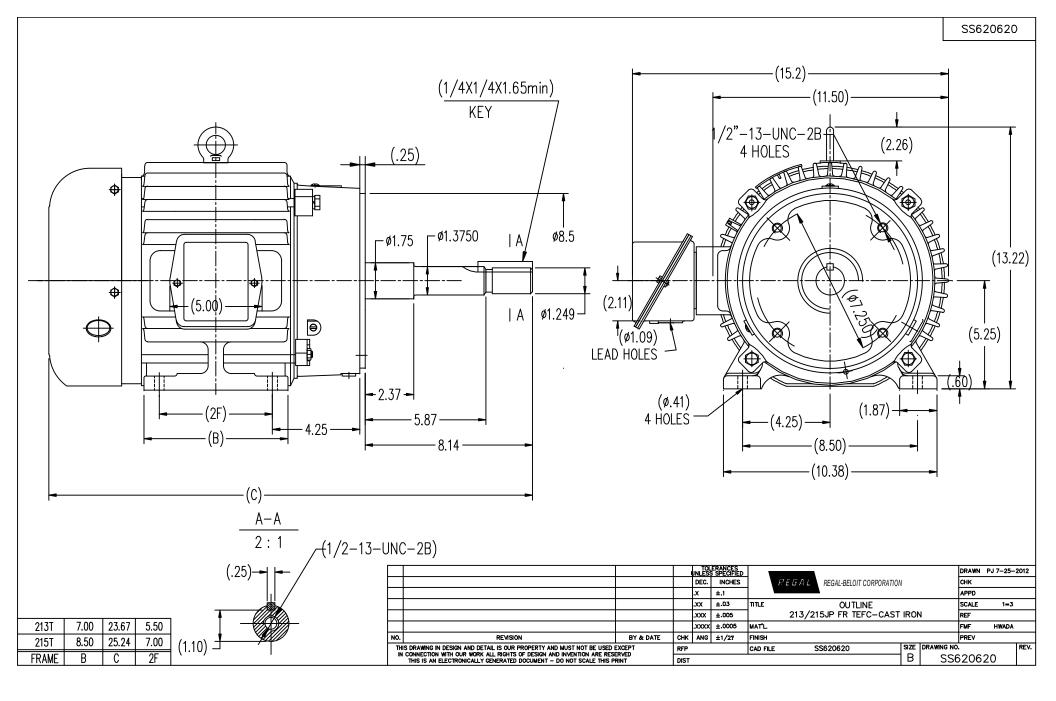

## **Technical Specifications**

| Electrical Type       | POLYPHASE  | Starting Method   | Across The Line |
|-----------------------|------------|-------------------|-----------------|
| Poles                 | 4          | Rotation          | Reversible      |
| Mounting              | Rigid Base | Drive End Bearing | Ball            |
| Opp Drive End Bearing | Ball       | Frame Material    | Cast Iron       |
| Shaft Type            | Keyed      | Overall Length    | 23.67 in        |
| Frame Length          | 7.24 in    | Shaft Diameter    | 1.750 in        |
| Shaft Extension       | 8.14 in    |                   |                 |
| Connection Drawing    | A-EE7308   | Outline Drawing   | SS620620        |