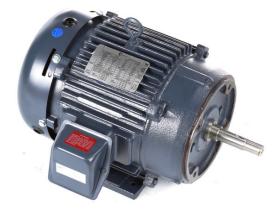

## **PRODUCT INFORMATION PACKET**

Model No: CPE30 Catalog No: CPE30 7.5 HP Close-Coupled Pump Motor, 3 phase, 1800 RPM, 208-230/460 V, 213JM Frame, TEFC Close-Coupled Pump Motors

Regal and Century are trademarks of Regal Rexnord Corporation or one of its affiliated companies. ©2021 Regal Rexnord Corporation, All Rights Reserved. MC017097E

Product Information Packet: Model No: CPE30, Catalog No:CPE30 7.5 HP Close-Coupled Pump Motor, 3 phase, 1800 RPM, 208-230/460 V, 213JM Frame, TEFC