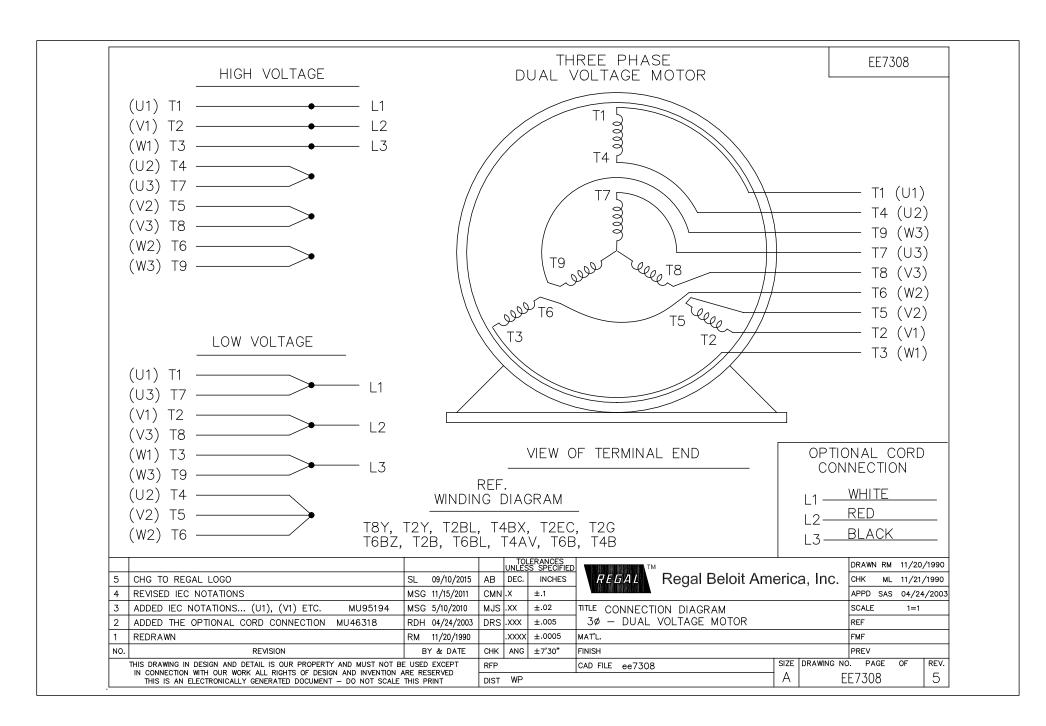

## **Technical Specifications**

| Electrical Type       | POLYPHASE  | Starting Method    | Across The Line |
|-----------------------|------------|--------------------|-----------------|
| Poles                 | 4          | Rotation           | Reversible      |
| Mounting              | Rigid Base | Drive End Bearing  | Ball            |
| Opp Drive End Bearing | Ball       | Frame Material     | Cast Iron       |
| Shaft Type            | Keyed      | Overall Length     | 19.78 in        |
| Frame Length          | 7.24 in    | Shaft Diameter     | 1.250 in        |
| Shaft Extension       | 4.25 in    |                    |                 |
| Outline Drawing       | SS620619   | Connection Drawing | A-EE7308        |