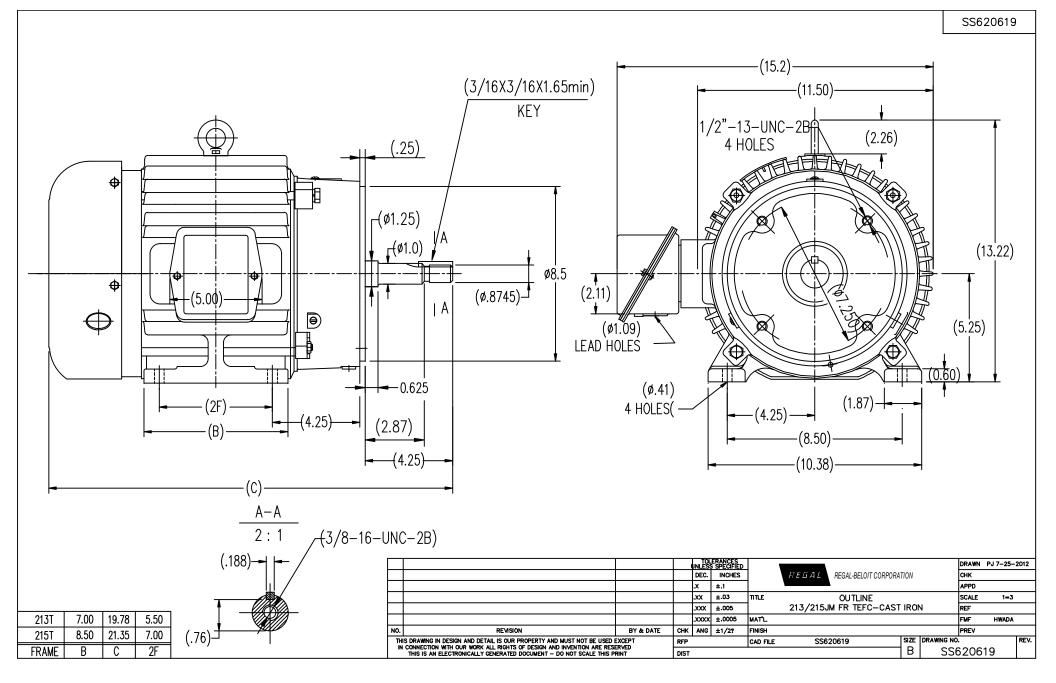

## **Technical Specifications**

| Electrical Type       | POLYPHASE  | Starting Method    | Across The Line |
|-----------------------|------------|--------------------|-----------------|
| Poles                 | 4          | Rotation           | Reversible      |
| Mounting              | Rigid Base | Drive End Bearing  | Ball            |
| Opp Drive End Bearing | Ball       | Frame Material     | Cast Iron       |
| Shaft Type            | Keyed      | Overall Length     | 19.78 in        |
| Frame Length          | 7.24 in    | Shaft Diameter     | 1.250 in        |
| Shaft Extension       | 4.25 in    |                    |                 |
| Outline Drawing       | SS620619   | Connection Drawing | A-EE7308        |