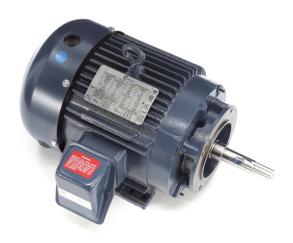

## PRODUCT INFORMATION PACKET

Model No: CPE26 Catalog No: CPE26

5 HP Close-Coupled Pump Motor, 3 phase, 1800 RPM, 208-230/460 V, 184JM Frame, TEFC

**Close-Coupled Pump Motors** 

Regal and Century are trademarks of Regal Rexnord Corporation or one of its affiliated companies.

## Nameplate Specifications

| Output HP          | 5 Hp            | Output KW           | 3.7 kW                      |
|--------------------|-----------------|---------------------|-----------------------------|
| Frequency          | 60 Hz           | Voltage             | 208-230/460 V               |
| Current            | 13.7-12.4/6.2 A | Speed               | 1750 rpm                    |
| Service Factor     | 1.15            | Phase               | 3                           |
| Duty               | Continuous      | Insulation Class    | F                           |
| Frame              | 184JM           | Enclosure           | Totally Enclosed Fan Cooled |
| Thermal Protection | None            | Ambient Temperature | 40 °C                       |
| UL                 | Recognized      | CSA                 | Υ                           |
| CE                 | Υ               | Number of Speeds    | 1                           |
|                    |                 |                     |                             |

## **Technical Specifications**

| Electrical Type       | POLYPHASE  | Starting Method   | Across The Line |  |
|-----------------------|------------|-------------------|-----------------|--|
| Poles                 | 4          | Rotation          | Reversible      |  |
| Mounting              | Rigid Base | Drive End Bearing | Ball            |  |
| Opp Drive End Bearing | Ball       | Frame Material    | Cast Iron       |  |
| Shaft Type            | Keyed      | Overall Length    | 18.52 in        |  |
| Frame Length          | 6.75 in    | Shaft Diameter    | 1.249 in        |  |
| Shaft Extension       | 4.25 in    |                   |                 |  |
| Connection Drawing    | A-EE7308   | Outline Drawing   | SS620617        |  |