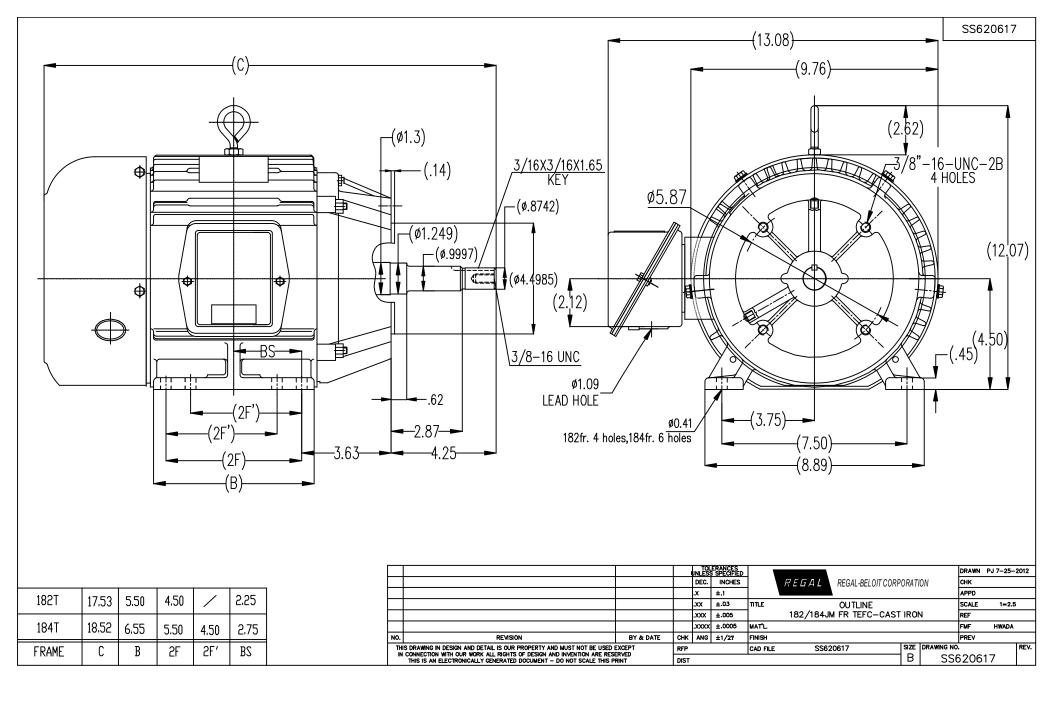

## **Technical Specifications**

| Electrical Type       | POLYPHASE  | Starting Method   | Across The Line |  |
|-----------------------|------------|-------------------|-----------------|--|
| Poles                 | 4          | Rotation          | Reversible      |  |
| Mounting              | Rigid Base | Drive End Bearing | Ball            |  |
| Opp Drive End Bearing | Ball       | Frame Material    | Cast Iron       |  |
| Shaft Type            | Keyed      | Overall Length    | 18.52 in        |  |
| Frame Length          | 6.75 in    | Shaft Diameter    | 1.249 in        |  |
| Shaft Extension       | 4.25 in    |                   |                 |  |
| Connection Drawing    | A-EE7308   | Outline Drawing   | SS620617        |  |