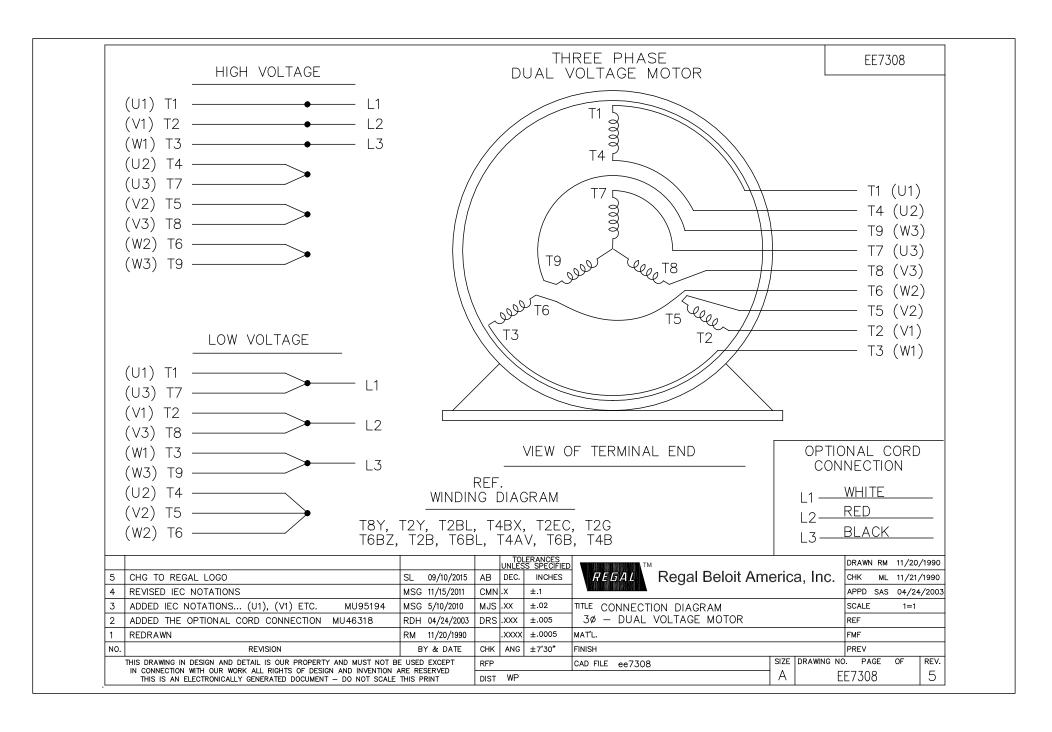

## **Technical Specifications**

| Electrical Type       | POLYPHASE  | Starting Method   | Across The Line |  |
|-----------------------|------------|-------------------|-----------------|--|
| Poles                 | 4          | Rotation          | Reversible      |  |
| Mounting              | Rigid Base | Drive End Bearing | Ball            |  |
| Opp Drive End Bearing | Ball       | Frame Material    | Cast Iron       |  |
| Shaft Type            | Keyed      | Overall Length    | 18.52 in        |  |
| Frame Length          | 6.75 in    | Shaft Diameter    | 1.249 in        |  |
| Shaft Extension       | 4.25 in    |                   |                 |  |
| Connection Drawing    | A-EE7308   | Outline Drawing   | SS620617        |  |