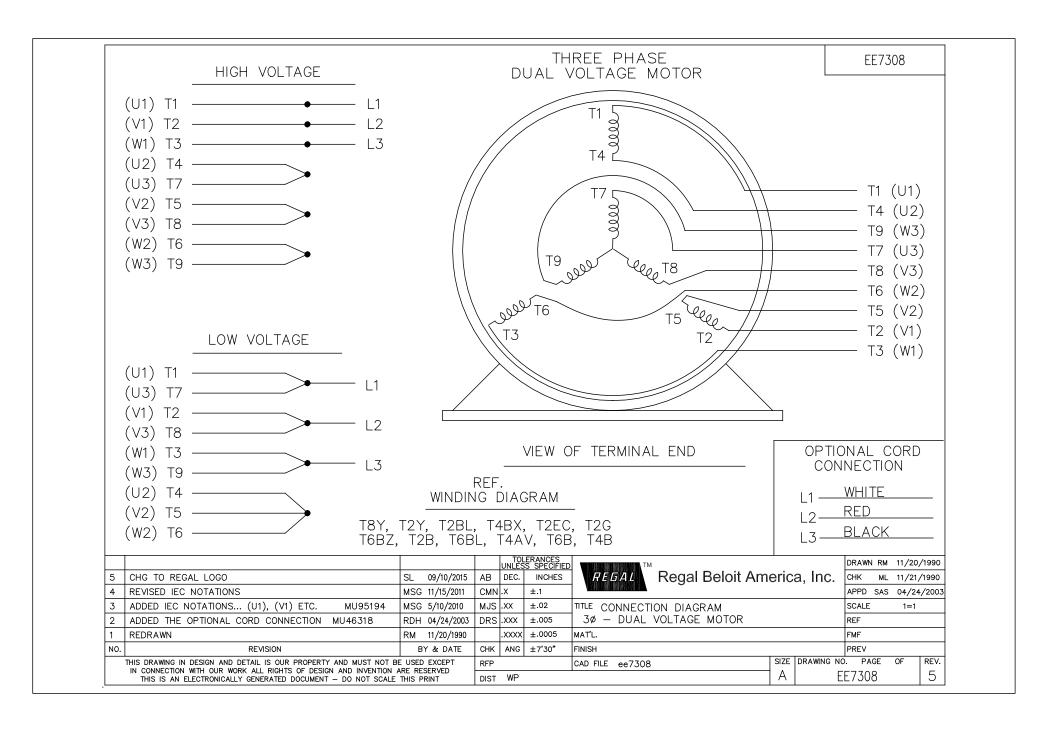

## **Technical Specifications**

| Electrical Type       | POLYPHASE  | Starting Method   | Across The Line |
|-----------------------|------------|-------------------|-----------------|
| Poles                 | 2          | Rotation          | Reversible      |
| Mounting              | Rigid Base | Drive End Bearing | Ball            |
| Opp Drive End Bearing | Ball       | Frame Material    | Cast Iron       |
| Shaft Type            | Keyed      | Overall Length    | 17.53 in        |
| Frame Length          | 5.74 in    | Shaft Diameter    | 1.249 in        |
| Shaft Extension       | 4.25 in    |                   |                 |
| Connection Drawing    | A-EE7308   | Outline Drawing   | SS620617        |