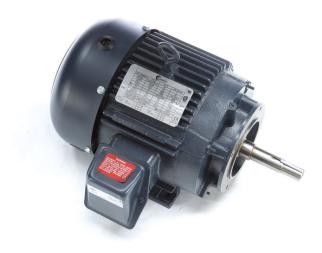

## PRODUCT INFORMATION PACKET

Model No: CPE24 Catalog No: CPE24

3 HP Close-Coupled Pump Motor, 3 phase, 3600 RPM, 208-230/460 V, 182JM Frame, TEFC

**Close-Coupled Pump Motors** 

Product Information Packet: Model No: CPE24, Catalog No:CPE24 3 HP Close-Coupled Pump Motor, 3 phase, 3600 RPM, 208-230/460 V, 182JM Frame, TEFC

## Nameplate Specifications

| Output HP          | 3 Hp          | Output KW           | 2.2 kW                      |
|--------------------|---------------|---------------------|-----------------------------|
| Frequency          | 60 Hz         | Voltage             | 208-230/460 V               |
| Current            | 8.4-7.6/3.8 A | Speed               | 3475 rpm                    |
| Service Factor     | 1.15          | Phase               | 3                           |
| Duty               | Continuous    | Insulation Class    | F                           |
| Frame              | 182JM         | Enclosure           | Totally Enclosed Fan Cooled |
| Thermal Protection | None          | Ambient Temperature | 40 °C                       |
| UL                 | Recognized    | CSA                 | Υ                           |
| CE                 | Υ             | Number of Speeds    | 1                           |