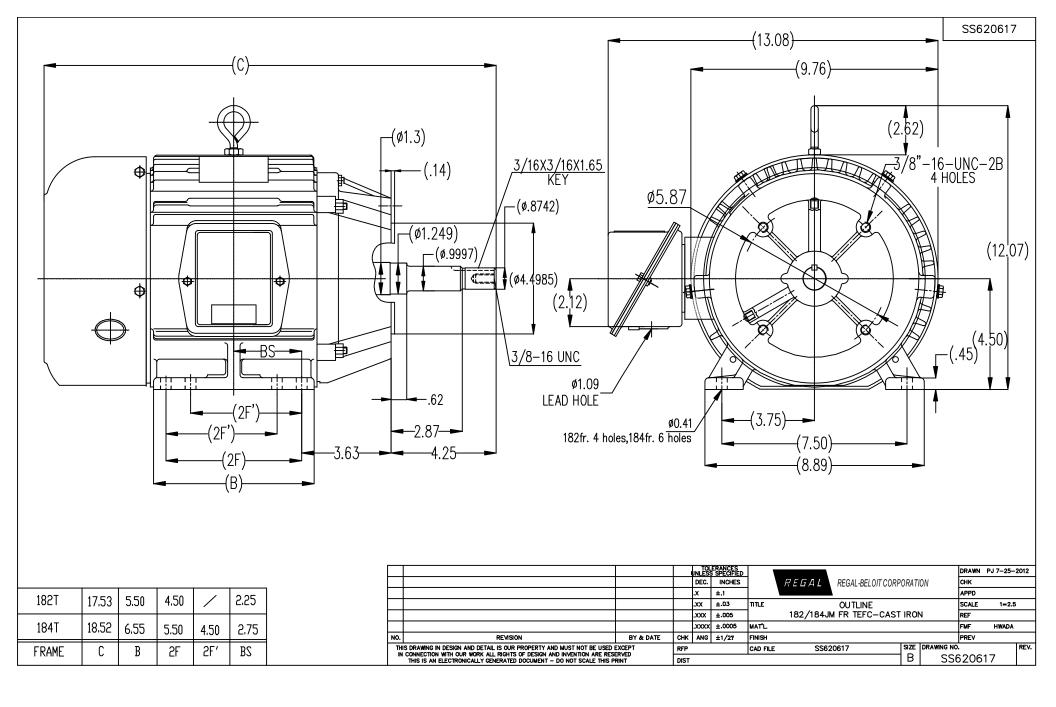

## **Technical Specifications**

| Electrical Type       | POLYPHASE  | Starting Method   | Across The Line |
|-----------------------|------------|-------------------|-----------------|
| Poles                 | 2          | Rotation          | Reversible      |
| Mounting              | Rigid Base | Drive End Bearing | Ball            |
| Opp Drive End Bearing | Ball       | Frame Material    | Cast Iron       |
| Shaft Type            | Keyed      | Overall Length    | 17.53 in        |
| Frame Length          | 5.74 in    | Shaft Diameter    | 1.249 in        |
| Shaft Extension       | 4.25 in    |                   |                 |
| Connection Drawing    | A-EE7308   | Outline Drawing   | SS620617        |