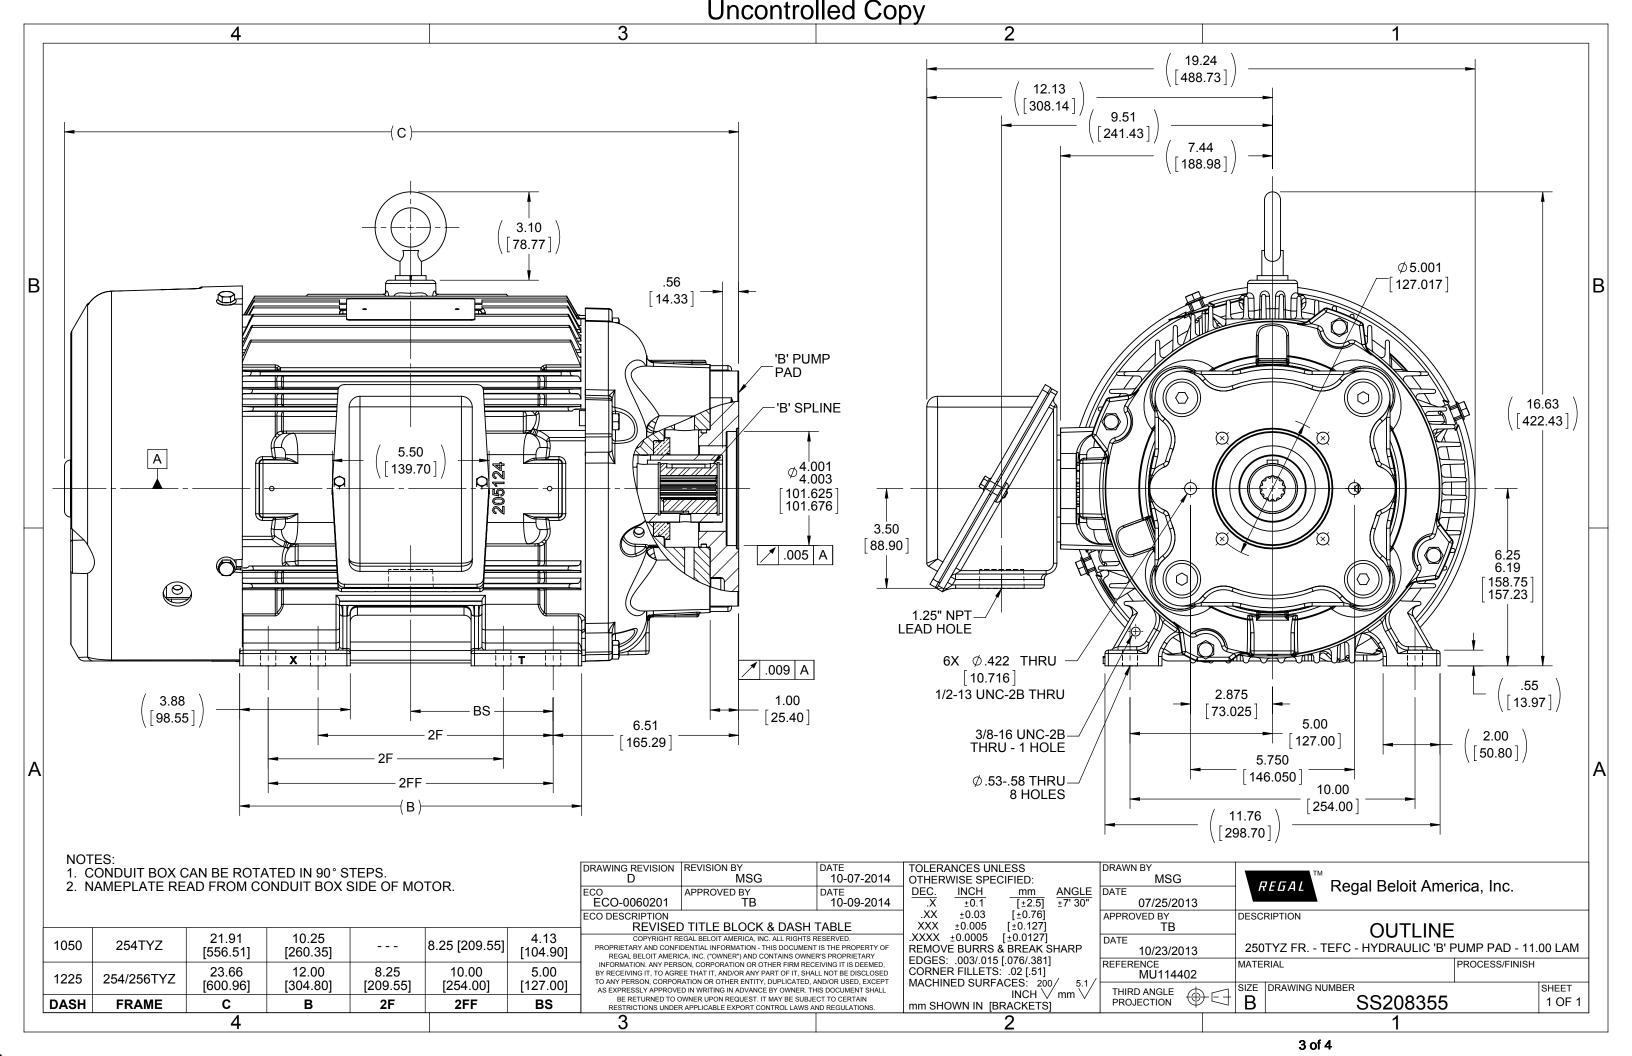

## **Technical Specifications**

| Electrical Type       | Squirrel Cage Inverter Rated | Starting Method   | Line Or Inverter |
|-----------------------|------------------------------|-------------------|------------------|
| Poles                 | 4                            | Rotation          | Reversible       |
| Resistance Main       | .474 Ohms                    | Mounting          | Rigid Base       |
| Motor Orientation     | Horizontal                   | Drive End Bearing | Ball             |
| Opp Drive End Bearing | Ball                         | Frame Material    | Cast Iron        |
| Shaft Type            | Hyd Pump Adaptor Shaft       | Overall Length    | 23.66 in         |
| Frame Length          | 12.26 in                     | Shaft Extension   | SPLINE SHAFT in  |
| Assembly/Box Mounting | F1/F2 CAPABLE                |                   |                  |
| Connection Drawing    | A-EE7308                     | Outline Drawing   | B-SS208355-1225  |