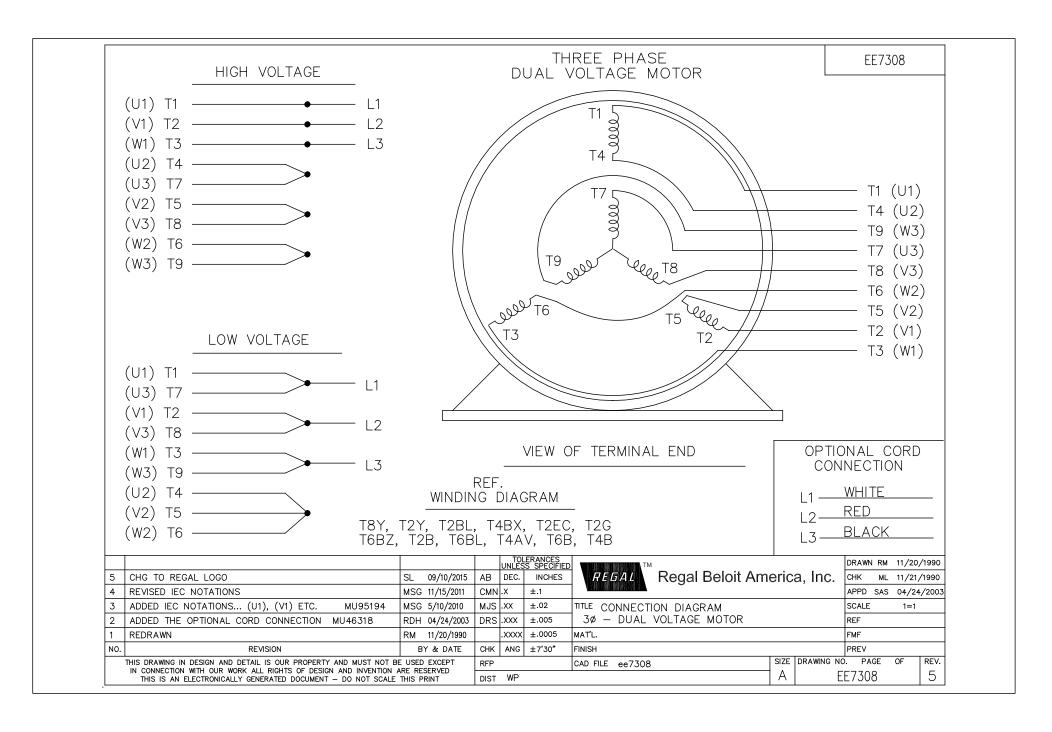

## **Technical Specifications**

| Electrical Type       | Squirrel Cage Inverter Rated | Starting Method   | Line Or Inverter |
|-----------------------|------------------------------|-------------------|------------------|
| Poles                 | 4                            | Rotation          | Reversible       |
| Resistance Main       | .474 Ohms                    | Mounting          | Rigid Base       |
| Motor Orientation     | Horizontal                   | Drive End Bearing | Ball             |
| Opp Drive End Bearing | Ball                         | Frame Material    | Cast Iron        |
| Shaft Type            | Hyd Pump Adaptor Shaft       | Overall Length    | 23.66 in         |
| Frame Length          | 12.26 in                     | Shaft Extension   | SPLINE SHAFT in  |
| Assembly/Box Mounting | F1/F2 CAPABLE                |                   |                  |
| Connection Drawing    | A-EE7308                     | Outline Drawing   | B-SS208355-1225  |