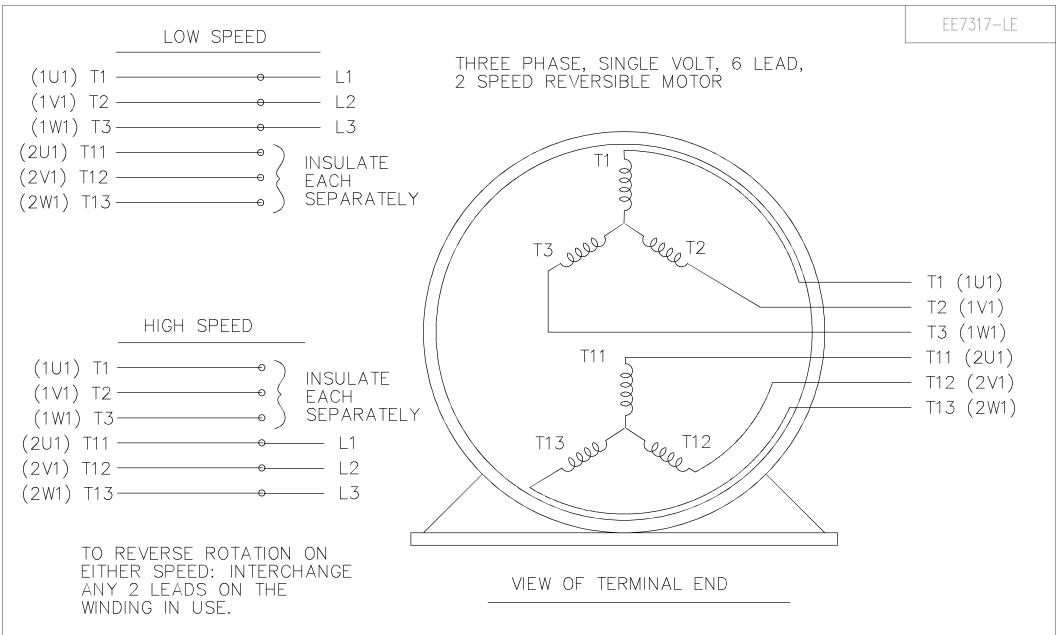

## **Technical Specifications**

| Electrical Type       | Squirrel Cage Induction Run | Starting Method       | Across The Line |  |
|-----------------------|-----------------------------|-----------------------|-----------------|--|
| Poles                 | 6//8                        | Rotation              | Reversible      |  |
| Resistance Main       | 3.06 Ohms                   | Mounting              | Rigid Base      |  |
| Motor Orientation     | Shaft Down                  | Drive End Bearing     | Ball            |  |
| Opp Drive End Bearing | Ball                        | Frame Material        | Cast Iron       |  |
| Shaft Type            | т                           | Assembly/Box Mounting | W6              |  |
| Outline Drawing       | B-SS208359LE-1175           | Connection Drawing    | A-EE7317-LE     |  |