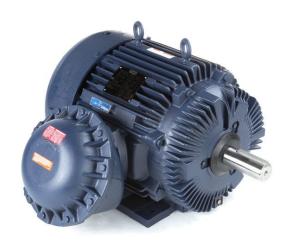

## PRODUCT INFORMATION PACKET

Model No: 825110.00 Catalog No: 825110.00

Explosion Proof Motor, 125 HP, 3 Ph, 60 Hz, 230/460 V, 3600 RPM, 444TS Frame, EPFC

Regal and are trademarks of Regal Rexnord Corporation or one of its affiliated companies.

## Nameplate Specifications

|                                         | •                                                                                                                                     | 93.0 kW                                                                                                                                                                                                                                                                                                                                                                                                                                                          |
|-----------------------------------------|---------------------------------------------------------------------------------------------------------------------------------------|------------------------------------------------------------------------------------------------------------------------------------------------------------------------------------------------------------------------------------------------------------------------------------------------------------------------------------------------------------------------------------------------------------------------------------------------------------------|
| 60 Hz                                   | Voltage                                                                                                                               | 230/460 V                                                                                                                                                                                                                                                                                                                                                                                                                                                        |
| 278.0/139.0 A                           | Speed                                                                                                                                 | 3575 rpm                                                                                                                                                                                                                                                                                                                                                                                                                                                         |
| 1.15                                    | Phase                                                                                                                                 | 3                                                                                                                                                                                                                                                                                                                                                                                                                                                                |
| 95.4 %                                  | Power Factor                                                                                                                          | 87.5                                                                                                                                                                                                                                                                                                                                                                                                                                                             |
| Continuous                              | Insulation Class                                                                                                                      | F                                                                                                                                                                                                                                                                                                                                                                                                                                                                |
| В                                       | KVA Code                                                                                                                              | G                                                                                                                                                                                                                                                                                                                                                                                                                                                                |
| 444TS                                   | Enclosure                                                                                                                             | Explosion Proof Fan cooled                                                                                                                                                                                                                                                                                                                                                                                                                                       |
| Thermostat                              | Ambient Temperature                                                                                                                   | 40 °C                                                                                                                                                                                                                                                                                                                                                                                                                                                            |
| 6313                                    | Opp Drive End Bearing Size                                                                                                            | 6313                                                                                                                                                                                                                                                                                                                                                                                                                                                             |
| UL Listed And CSA Certified             | CSA                                                                                                                                   | Υ                                                                                                                                                                                                                                                                                                                                                                                                                                                                |
| N                                       | IP Code                                                                                                                               | 54                                                                                                                                                                                                                                                                                                                                                                                                                                                               |
| EXP PROOF CL I GR D CL II GR F&G<br>T3B | Number of Speeds                                                                                                                      | 1                                                                                                                                                                                                                                                                                                                                                                                                                                                                |
|                                         | 278.0/139.0 A  1.15  95.4 %  Continuous  B  444TS  Thermostat  6313  UL Listed And CSA Certified  N  EXP PROOF CL I GR D CL II GR F&G | 278.0/139.0 A         Speed           1.15         Phase           95.4 %         Power Factor           Continuous         Insulation Class           B         KVA Code           444TS         Enclosure           Thermostat         Ambient Temperature           6313         Opp Drive End Bearing Size           UL Listed And CSA Certified         CSA           N         IP Code           EXP PROOF CL I GR D CL II GR F&G         Number of Speeds |