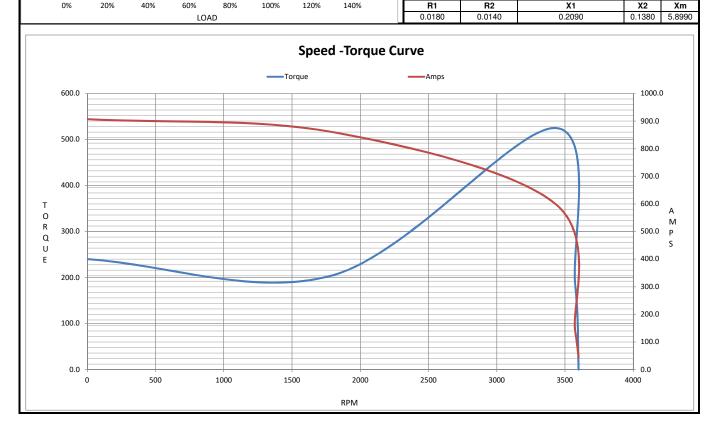

## Nameplate Specifications

|                                         | •                                                                                                                                     | 93.0 kW                                                                                                                                                                                                                                                                                                                                                                                                                                                          |
|-----------------------------------------|---------------------------------------------------------------------------------------------------------------------------------------|------------------------------------------------------------------------------------------------------------------------------------------------------------------------------------------------------------------------------------------------------------------------------------------------------------------------------------------------------------------------------------------------------------------------------------------------------------------|
| 60 Hz                                   | Voltage                                                                                                                               | 230/460 V                                                                                                                                                                                                                                                                                                                                                                                                                                                        |
| 278.0/139.0 A                           | Speed                                                                                                                                 | 3575 rpm                                                                                                                                                                                                                                                                                                                                                                                                                                                         |
| 1.15                                    | Phase                                                                                                                                 | 3                                                                                                                                                                                                                                                                                                                                                                                                                                                                |
| 95.4 %                                  | Power Factor                                                                                                                          | 87.5                                                                                                                                                                                                                                                                                                                                                                                                                                                             |
| Continuous                              | Insulation Class                                                                                                                      | F                                                                                                                                                                                                                                                                                                                                                                                                                                                                |
| В                                       | KVA Code                                                                                                                              | G                                                                                                                                                                                                                                                                                                                                                                                                                                                                |
| 444TS                                   | Enclosure                                                                                                                             | Explosion Proof Fan cooled                                                                                                                                                                                                                                                                                                                                                                                                                                       |
| Thermostat                              | Ambient Temperature                                                                                                                   | 40 °C                                                                                                                                                                                                                                                                                                                                                                                                                                                            |
| 6313                                    | Opp Drive End Bearing Size                                                                                                            | 6313                                                                                                                                                                                                                                                                                                                                                                                                                                                             |
| UL Listed And CSA Certified             | CSA                                                                                                                                   | Υ                                                                                                                                                                                                                                                                                                                                                                                                                                                                |
| N                                       | IP Code                                                                                                                               | 54                                                                                                                                                                                                                                                                                                                                                                                                                                                               |
| EXP PROOF CL I GR D CL II GR F&G<br>T3B | Number of Speeds                                                                                                                      | 1                                                                                                                                                                                                                                                                                                                                                                                                                                                                |
|                                         | 278.0/139.0 A  1.15  95.4 %  Continuous  B  444TS  Thermostat  6313  UL Listed And CSA Certified  N  EXP PROOF CL I GR D CL II GR F&G | 278.0/139.0 A         Speed           1.15         Phase           95.4 %         Power Factor           Continuous         Insulation Class           B         KVA Code           444TS         Enclosure           Thermostat         Ambient Temperature           6313         Opp Drive End Bearing Size           UL Listed And CSA Certified         CSA           N         IP Code           EXP PROOF CL I GR D CL II GR F&G         Number of Speeds |

## **Technical Specifications**

| Electrical Type       | Squirrel Cage Inverter Rated | Starting Method       | Line Or Inverter |  |
|-----------------------|------------------------------|-----------------------|------------------|--|
| Poles                 | 2                            | Rotation              | Reversible       |  |
| Resistance Main       | .0221 Ohms                   | Mounting              | Rigid Base       |  |
| Motor Orientation     | Horizontal                   | Drive End Bearing     | Ball             |  |
| Opp Drive End Bearing | Ball                         | Frame Material        | Cast Iron        |  |
| Shaft Type            | тѕ                           | Overall Length        | 37.60 in         |  |
| Frame Length          | 18.25 in                     | Shaft Diameter        | 2.375 in         |  |
| Shaft Extension       | 4.75 in                      | Assembly/Box Mounting | F1 Only          |  |
| Inverter Load         | CONSTANT 2:1                 |                       |                  |  |
| Outline Drawing       | B-SS515918LE-1825            | Connection Drawing    | A-EE7308K        |  |
|                       |                              |                       |                  |  |