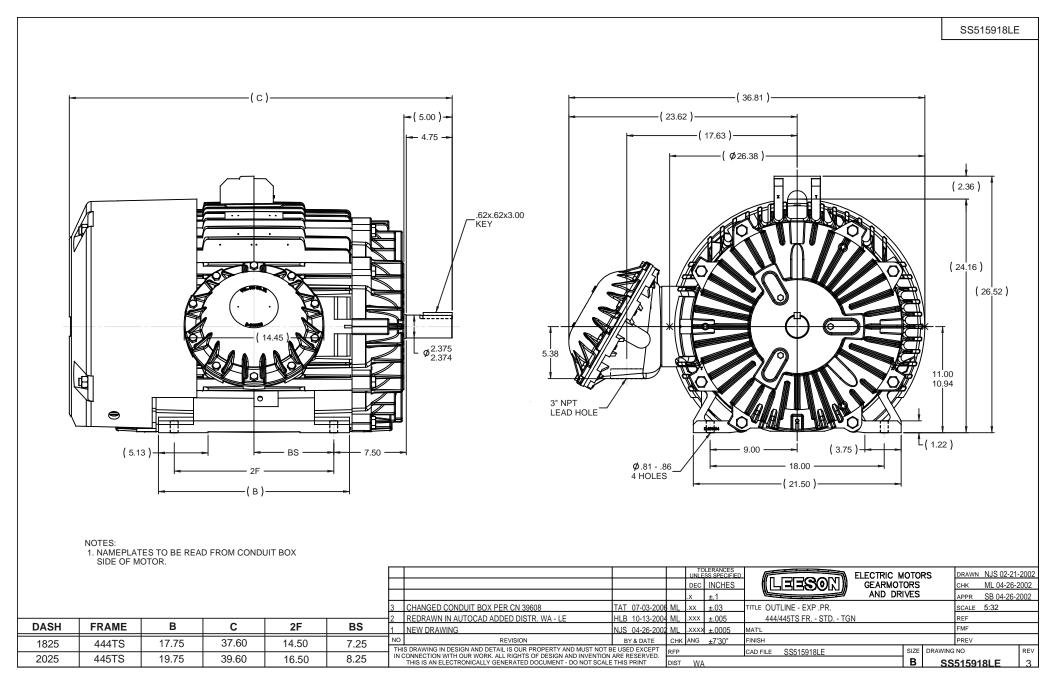

## **Technical Specifications**

| Electrical Type       | Squirrel Cage Inverter Rated | Starting Method       | Line Or Inverter |  |
|-----------------------|------------------------------|-----------------------|------------------|--|
| Poles                 | 2                            | Rotation              | Reversible       |  |
| Resistance Main       | .0221 Ohms                   | Mounting              | Rigid Base       |  |
| Motor Orientation     | Horizontal                   | Drive End Bearing     | Ball             |  |
| Opp Drive End Bearing | Ball                         | Frame Material        | Cast Iron        |  |
| Shaft Type            | тѕ                           | Overall Length        | 37.60 in         |  |
| Frame Length          | 18.25 in                     | Shaft Diameter        | 2.375 in         |  |
| Shaft Extension       | 4.75 in                      | Assembly/Box Mounting | F1 Only          |  |
| Inverter Load         | CONSTANT 2:1                 |                       |                  |  |
| Outline Drawing       | B-SS515918LE-1825            | Connection Drawing    | A-EE7308K        |  |
|                       |                              |                       |                  |  |