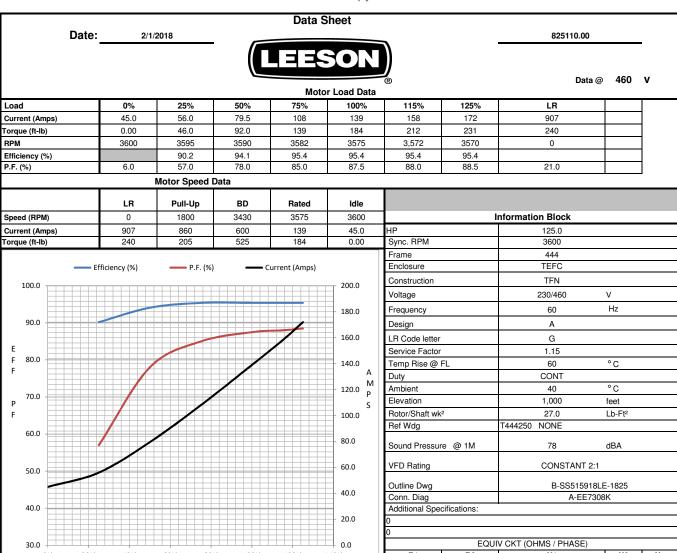

## Nameplate Specifications

|                                         | •                                                                                                                                     | 93.0 kW                                                                                                                                                                                                                                                                                                                                                                                                                                                          |
|-----------------------------------------|---------------------------------------------------------------------------------------------------------------------------------------|------------------------------------------------------------------------------------------------------------------------------------------------------------------------------------------------------------------------------------------------------------------------------------------------------------------------------------------------------------------------------------------------------------------------------------------------------------------|
| 60 Hz                                   | Voltage                                                                                                                               | 230/460 V                                                                                                                                                                                                                                                                                                                                                                                                                                                        |
| 278.0/139.0 A                           | Speed                                                                                                                                 | 3575 rpm                                                                                                                                                                                                                                                                                                                                                                                                                                                         |
| 1.15                                    | Phase                                                                                                                                 | 3                                                                                                                                                                                                                                                                                                                                                                                                                                                                |
| 95.4 %                                  | Power Factor                                                                                                                          | 87.5                                                                                                                                                                                                                                                                                                                                                                                                                                                             |
| Continuous                              | Insulation Class                                                                                                                      | F                                                                                                                                                                                                                                                                                                                                                                                                                                                                |
| В                                       | KVA Code                                                                                                                              | G                                                                                                                                                                                                                                                                                                                                                                                                                                                                |
| 444TS                                   | Enclosure                                                                                                                             | Explosion Proof Fan cooled                                                                                                                                                                                                                                                                                                                                                                                                                                       |
| Thermostat                              | Ambient Temperature                                                                                                                   | 40 °C                                                                                                                                                                                                                                                                                                                                                                                                                                                            |
| 6313                                    | Opp Drive End Bearing Size                                                                                                            | 6313                                                                                                                                                                                                                                                                                                                                                                                                                                                             |
| UL Listed And CSA Certified             | CSA                                                                                                                                   | Υ                                                                                                                                                                                                                                                                                                                                                                                                                                                                |
| N                                       | IP Code                                                                                                                               | 54                                                                                                                                                                                                                                                                                                                                                                                                                                                               |
| EXP PROOF CL I GR D CL II GR F&G<br>T3B | Number of Speeds                                                                                                                      | 1                                                                                                                                                                                                                                                                                                                                                                                                                                                                |
|                                         | 278.0/139.0 A  1.15  95.4 %  Continuous  B  444TS  Thermostat  6313  UL Listed And CSA Certified  N  EXP PROOF CL I GR D CL II GR F&G | 278.0/139.0 A         Speed           1.15         Phase           95.4 %         Power Factor           Continuous         Insulation Class           B         KVA Code           444TS         Enclosure           Thermostat         Ambient Temperature           6313         Opp Drive End Bearing Size           UL Listed And CSA Certified         CSA           N         IP Code           EXP PROOF CL I GR D CL II GR F&G         Number of Speeds |

## **Technical Specifications**

| Electrical Type       | Squirrel Cage Inverter Rated | Starting Method       | Line Or Inverter |  |
|-----------------------|------------------------------|-----------------------|------------------|--|
| Poles                 | 2                            | Rotation              | Reversible       |  |
| Resistance Main       | .0221 Ohms                   | Mounting              | Rigid Base       |  |
| Motor Orientation     | Horizontal                   | Drive End Bearing     | Ball             |  |
| Opp Drive End Bearing | Ball                         | Frame Material        | Cast Iron        |  |
| Shaft Type            | тѕ                           | Overall Length        | 37.60 in         |  |
| Frame Length          | 18.25 in                     | Shaft Diameter        | 2.375 in         |  |
| Shaft Extension       | 4.75 in                      | Assembly/Box Mounting | F1 Only          |  |
| Inverter Load         | CONSTANT 2:1                 |                       |                  |  |
| Outline Drawing       | B-SS515918LE-1825            | Connection Drawing    | A-EE7308K        |  |
|                       |                              |                       |                  |  |