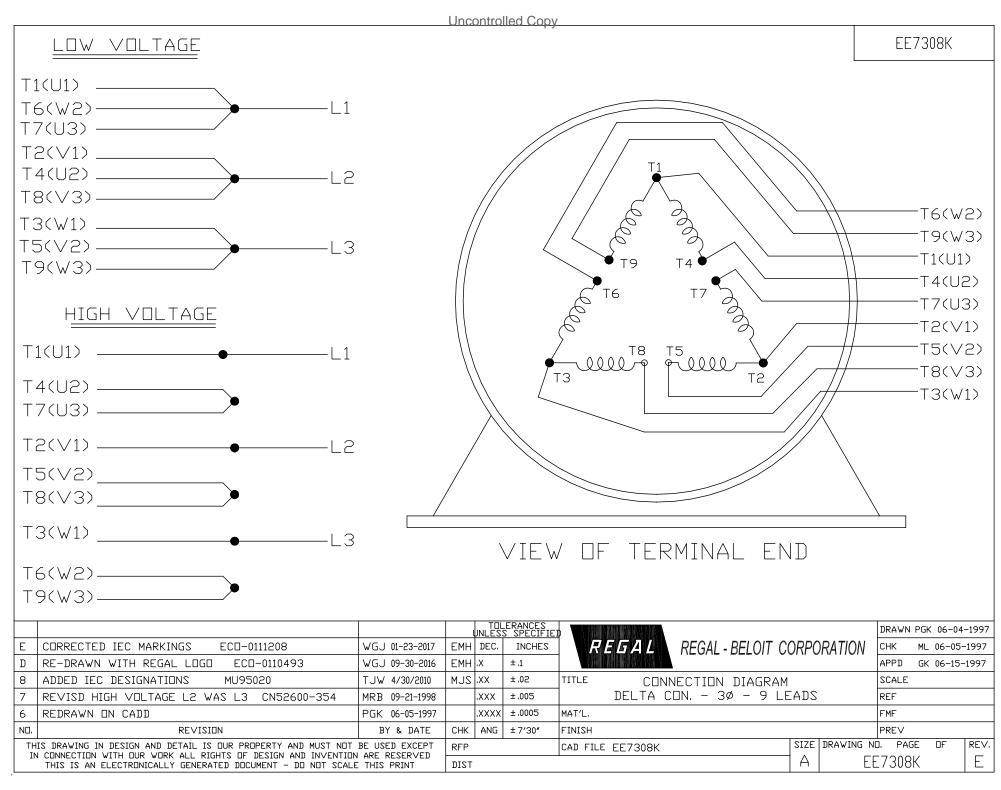

## **Technical Specifications**

| Electrical Type       | Squirrel Cage Inverter Rated | Starting Method       | Line Or Inverter |  |
|-----------------------|------------------------------|-----------------------|------------------|--|
| Poles                 | 2                            | Rotation              | Reversible       |  |
| Resistance Main       | .0221 Ohms                   | Mounting              | Rigid Base       |  |
| Motor Orientation     | Horizontal                   | Drive End Bearing     | Ball             |  |
| Opp Drive End Bearing | Ball                         | Frame Material        | Cast Iron        |  |
| Shaft Type            | тѕ                           | Overall Length        | 37.60 in         |  |
| Frame Length          | 18.25 in                     | Shaft Diameter        | 2.375 in         |  |
| Shaft Extension       | 4.75 in                      | Assembly/Box Mounting | F1 Only          |  |
| Inverter Load         | CONSTANT 2:1                 |                       |                  |  |
| Outline Drawing       | B-SS515918LE-1825            | Connection Drawing    | A-EE7308K        |  |
|                       |                              |                       |                  |  |