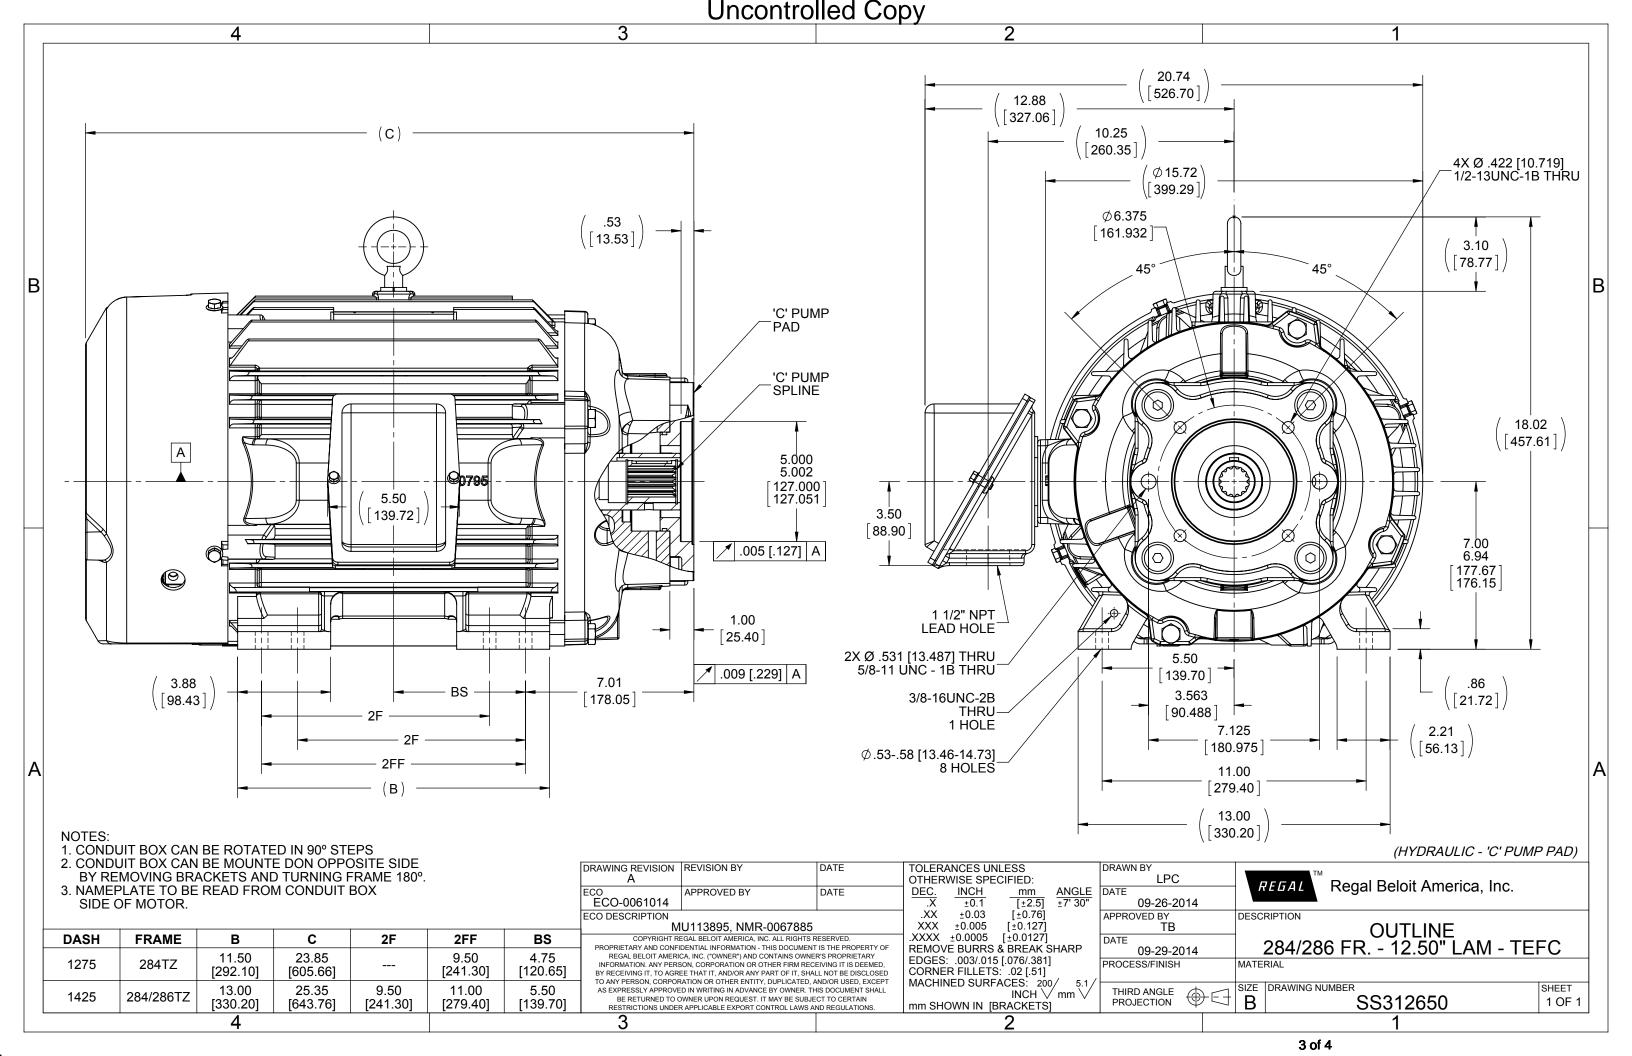

## **Technical Specifications**

| Electrical Type       | Squirrel Cage Inverter Rated | Starting Method       | Line Or Inverter |
|-----------------------|------------------------------|-----------------------|------------------|
| Poles                 | 4                            | Rotation              | Reversible       |
| Resistance Main       | .23 Ohms                     | Mounting              | Rigid Base       |
| Motor Orientation     | Horizontal                   | Drive End Bearing     | Ball             |
| Opp Drive End Bearing | Ball                         | Frame Material        | Cast Iron        |
| Shaft Type            | Hyd Pump Adaptor Shaft       | Assembly/Box Mounting | F1/F2 CAPABLE    |
| Inverter Load         | CONSTANT 10:1                |                       |                  |
| Outline Drawing       | SS312650-1425                | Connection Drawing    | A-EE7308         |