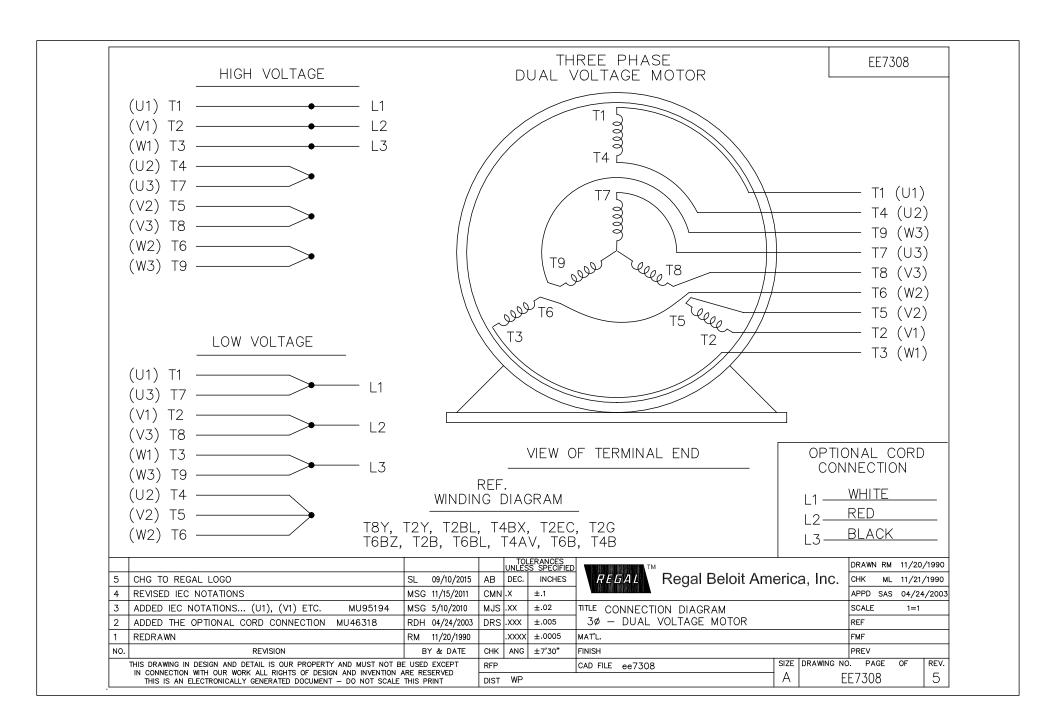

## **Technical Specifications**

| Electrical Type       | Squirrel Cage Inverter Rated | Starting Method       | Line Or Inverter |
|-----------------------|------------------------------|-----------------------|------------------|
| Poles                 | 4                            | Rotation              | Reversible       |
| Resistance Main       | .23 Ohms                     | Mounting              | Rigid Base       |
| Motor Orientation     | Horizontal                   | Drive End Bearing     | Ball             |
| Opp Drive End Bearing | Ball                         | Frame Material        | Cast Iron        |
| Shaft Type            | Hyd Pump Adaptor Shaft       | Assembly/Box Mounting | F1/F2 CAPABLE    |
| Inverter Load         | CONSTANT 10:1                |                       |                  |
| Outline Drawing       | SS312650-1425                | Connection Drawing    | A-EE7308         |