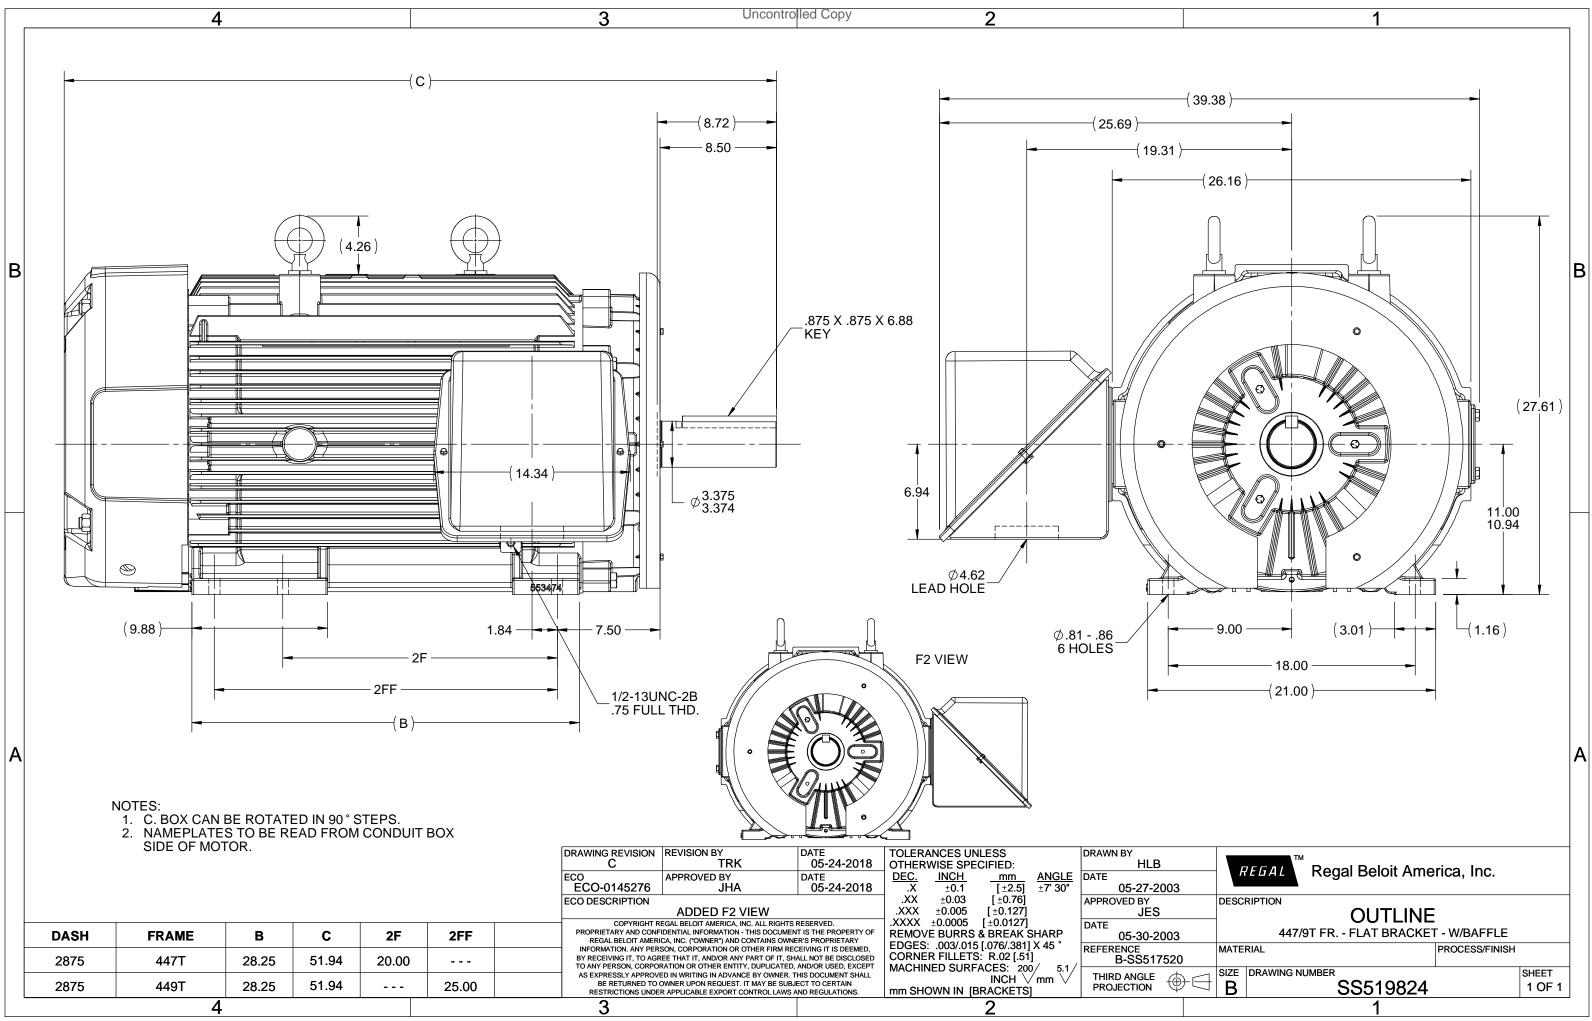

## **Technical Specifications**

| Electrical Type       | Squirrel Cage Inverter Rated | Starting Method       | Part Wdg Start & Wye Start Delta Run Or<br>Inverter |  |  |
|-----------------------|------------------------------|-----------------------|-----------------------------------------------------|--|--|
| Poles                 | 8                            | Rotation              | Reversible                                          |  |  |
| Resistance Main       | .0157 Ohms                   | Mounting              | Rigid Base                                          |  |  |
| Motor Orientation     | Horizontal                   | Drive End Bearing     | Roller                                              |  |  |
| Opp Drive End Bearing | Ball                         | Frame Material        | Cast Iron                                           |  |  |
| Shaft Type            | т                            | Assembly/Box Mounting | F1/F2 CAPABLE                                       |  |  |
| Inverter Load         | CONSTANT 2:1                 |                       |                                                     |  |  |
| Outline Drawing       | SS519824-2875                | Connection Drawing    | A-EE7300BH                                          |  |  |