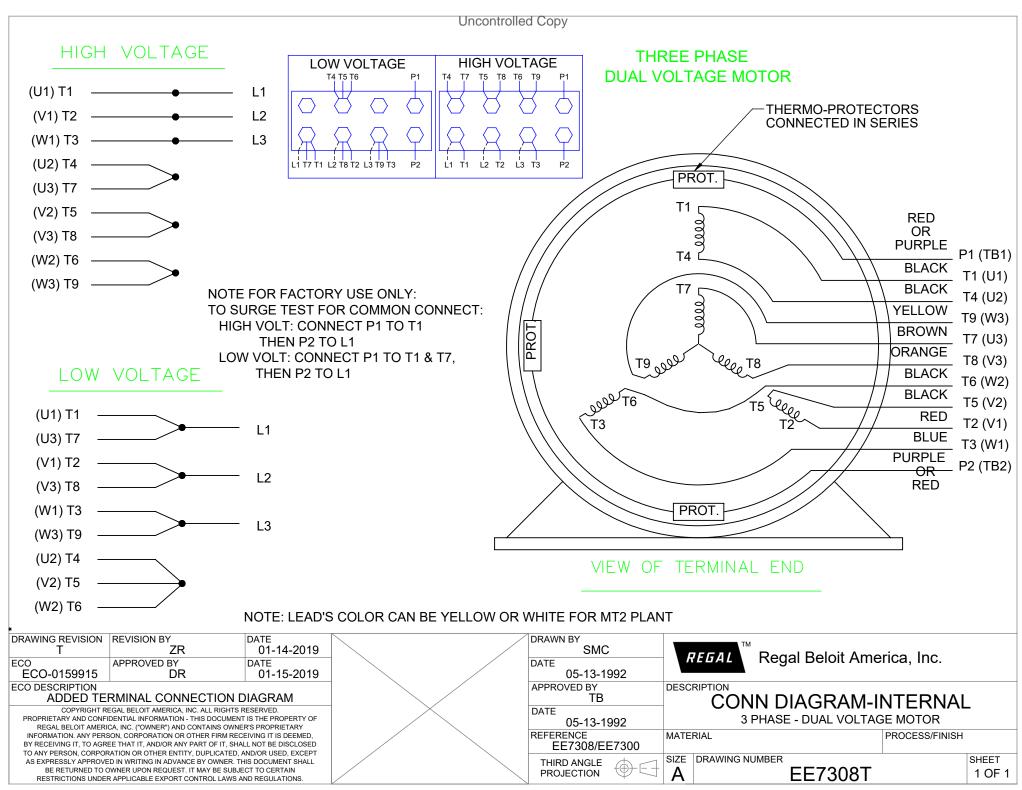

## **Technical Specifications**

| Electrical Type       | Squirrel Cage Inverter Duty | Starting Method       | Inverter Only |
|-----------------------|-----------------------------|-----------------------|---------------|
| Poles                 | 4                           | Rotation              | Reversible    |
| Resistance Main       | .087 Ohms                   | Mounting              | Rigid Base    |
| Motor Orientation     | Horizontal                  | Drive End Bearing     | Ball          |
| Opp Drive End Bearing | Ball                        | Frame Material        | Cast Iron     |
| Shaft Type            | Т                           | Assembly/Box Mounting | F2/F1 CAPABLE |
| Outline Drawing       | B-SS518551LE-1350           | Connection Drawing    | A-EE7308T     |