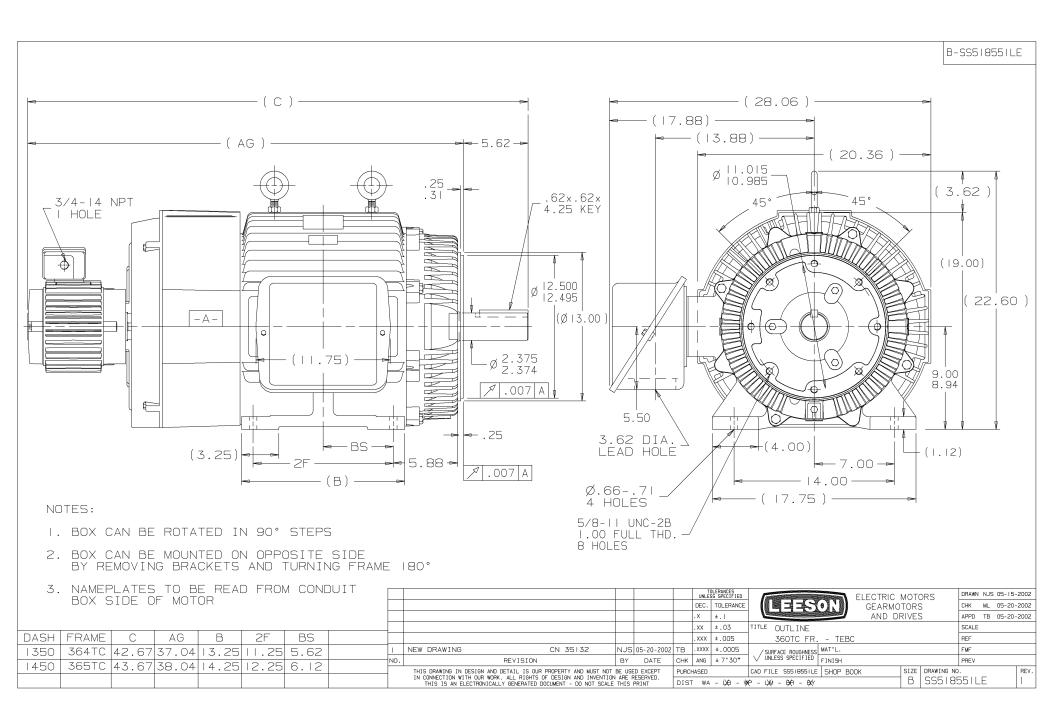

## **Technical Specifications**

| Electrical Type       | Squirrel Cage Inverter Duty | Starting Method       | Inverter Only |
|-----------------------|-----------------------------|-----------------------|---------------|
| Poles                 | 4                           | Rotation              | Reversible    |
| Resistance Main       | .087 Ohms                   | Mounting              | Rigid Base    |
| Motor Orientation     | Horizontal                  | Drive End Bearing     | Ball          |
| Opp Drive End Bearing | Ball                        | Frame Material        | Cast Iron     |
| Shaft Type            | Т                           | Assembly/Box Mounting | F2/F1 CAPABLE |
| Outline Drawing       | B-SS518551LE-1350           | Connection Drawing    | A-EE7308T     |