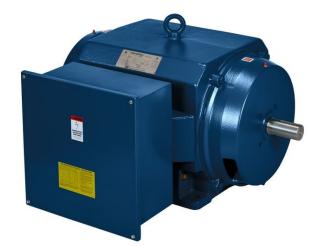

Motors

Product Information Packet: Model No: 5810SVDSL16001, Catalog No:Y9124 Endurance Series® MODEL-IHP, 1000HP,2P,ODP,5810S,3/60/2300/4000-4160,CW/DE,120VSH,WRTD-SH,BRTD PROV

## Nameplate Specifications

| Output HP              | 1000 Нр             | Output KW                  | 750.0 kW         |
|------------------------|---------------------|----------------------------|------------------|
| Frequency              | 60 Hz               | Voltage                    | 2300/4000-4160 V |
| Current                | 215.0/124.0-119.0 A | Speed                      | 3583 rpm         |
| Service Factor         | 1.15                | Phase                      | 3                |
| Efficiency             | 96.2 %              | Power Factor               | 90               |
| Duty                   | Continuous          | Insulation Class           | F                |
| Design Code            | В                   | KVA Code                   | G                |
| Frame                  | 5810S               | Enclosure                  | Drip Proof       |
| Thermal Protection     | No Protection       | Ambient Temperature        | 40 °C            |
| Drive End Bearing Size | 6316                | Opp Drive End Bearing Size | 6316             |
| UL                     | Recognized          | CSA                        | Υ                |
| CE                     | N                   | IP Code                    | 23               |
| Number of Speeds       | 1                   |                            |                  |

## **Technical Specifications**

| Electrical Type   | Bar Rotator Induction Run | Starting Method       | Across The Line        |
|-------------------|---------------------------|-----------------------|------------------------|
| Poles             | 2                         | Rotation              | Fixed Counterclockwise |
| Mounting          | Rigid Base                | Motor Orientation     | Horizontal             |
| Drive End Bearing | Ball                      | Opp Drive End Bearing | Ball                   |
| Frame Material    | Cast Iron                 | Shaft Type            | S                      |
| Shaft Diameter    | 2.875 in                  | Assembly/Box Mounting | F1/F2 CAPABLE          |
| Outline Drawing   | MCA8259                   | Connection Drawing    | EE7304AC               |