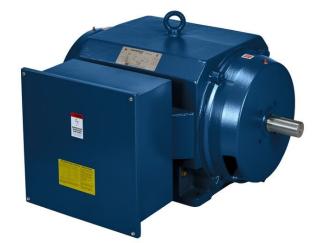

Motors

**Fregal**Rexnord

Product Information Packet: Model No: 5808SVDSL16003, Catalog No:Y9121 Endurance Series® MODEL-IHP, 900HP,2P,ODP,5808S,3/60/2300/4000-4160,CW/DE,120VSH,WRTD-SH,BRTD PROV

## Nameplate Specifications

| Output HP              | 900 Hp              | Output KW                  | 670.0 kW         |
|------------------------|---------------------|----------------------------|------------------|
| Frequency              | 60 Hz               | Voltage                    | 2300/4000-4160 V |
| Current                | 194.0/111.0-107.0 A | Speed                      | 3583 rpm         |
| Service Factor         | 1.15                | Phase                      | 3                |
| Efficiency             | 95.8 %              | Power Factor               | 91               |
| Duty                   | Continuous          | Insulation Class           | F                |
| Design Code            | В                   | KVA Code                   | G                |
| Frame                  | 5808S               | Enclosure                  | Drip Proof       |
| Thermal Protection     | No Protection       | Ambient Temperature        | 40 °C            |
| Drive End Bearing Size | 6316                | Opp Drive End Bearing Size | 6316             |
| UL                     | Recognized          | CSA                        | Y                |
| CE                     | N                   | IP Code                    | 23               |
| Number of Speeds       | 1                   |                            |                  |

## **Technical Specifications**

| Electrical Type   | Bar Rotator Induction Run | Starting Method       | Across The Line        |
|-------------------|---------------------------|-----------------------|------------------------|
| Poles             | 2                         | Rotation              | Fixed Counterclockwise |
| Mounting          | Rigid Base                | Motor Orientation     | Horizontal             |
| Drive End Bearing | Ball                      | Opp Drive End Bearing | Ball                   |
| Frame Material    | Cast Iron                 | Shaft Type            | S                      |
| Shaft Diameter    | 2.875 in                  | Assembly/Box Mounting | F1/F2 CAPABLE          |
| Outline Drawing   | MCA8259                   | Connection Drawing    | EE7304AC               |