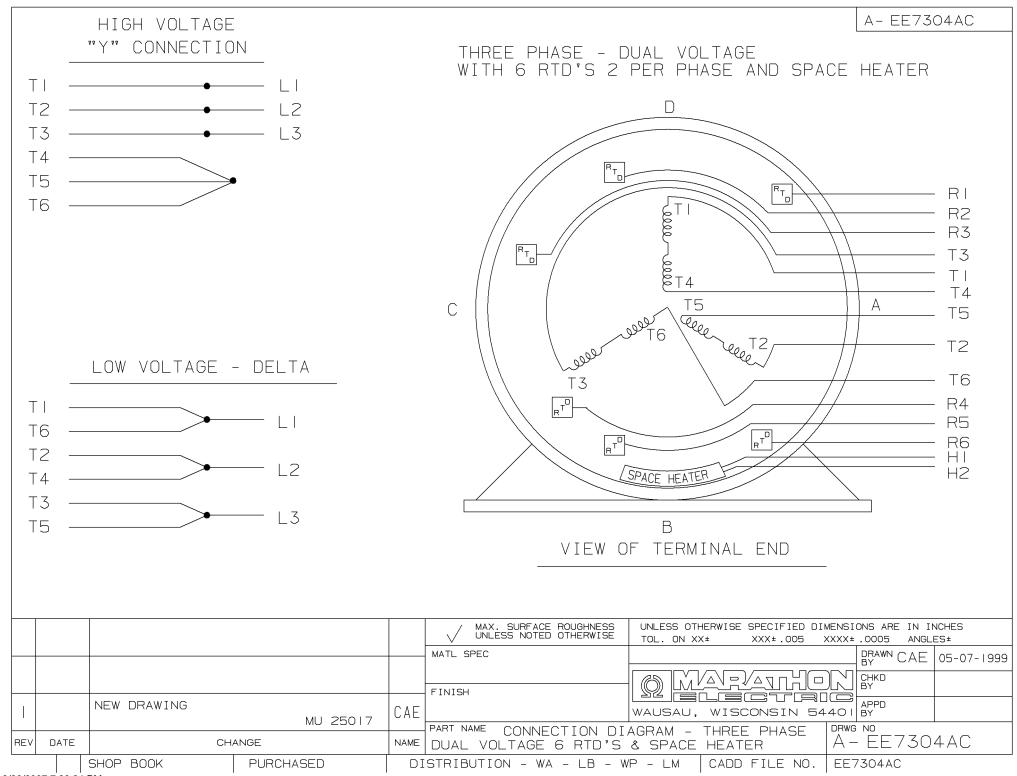

## **Technical Specifications**

| Electrical Type   | Bar Rotator Induction Run | Starting Method       | Across The Line        |
|-------------------|---------------------------|-----------------------|------------------------|
| Poles             | 2                         | Rotation              | Fixed Counterclockwise |
| Mounting          | Rigid Base                | Motor Orientation     | Horizontal             |
| Drive End Bearing | Ball                      | Opp Drive End Bearing | Ball                   |
| Frame Material    | Cast Iron                 | Shaft Type            | S                      |
| Shaft Diameter    | 2.875 in                  | Assembly/Box Mounting | F1/F2 CAPABLE          |
| Outline Drawing   | MCA8259                   | Connection Drawing    | EE7304AC               |