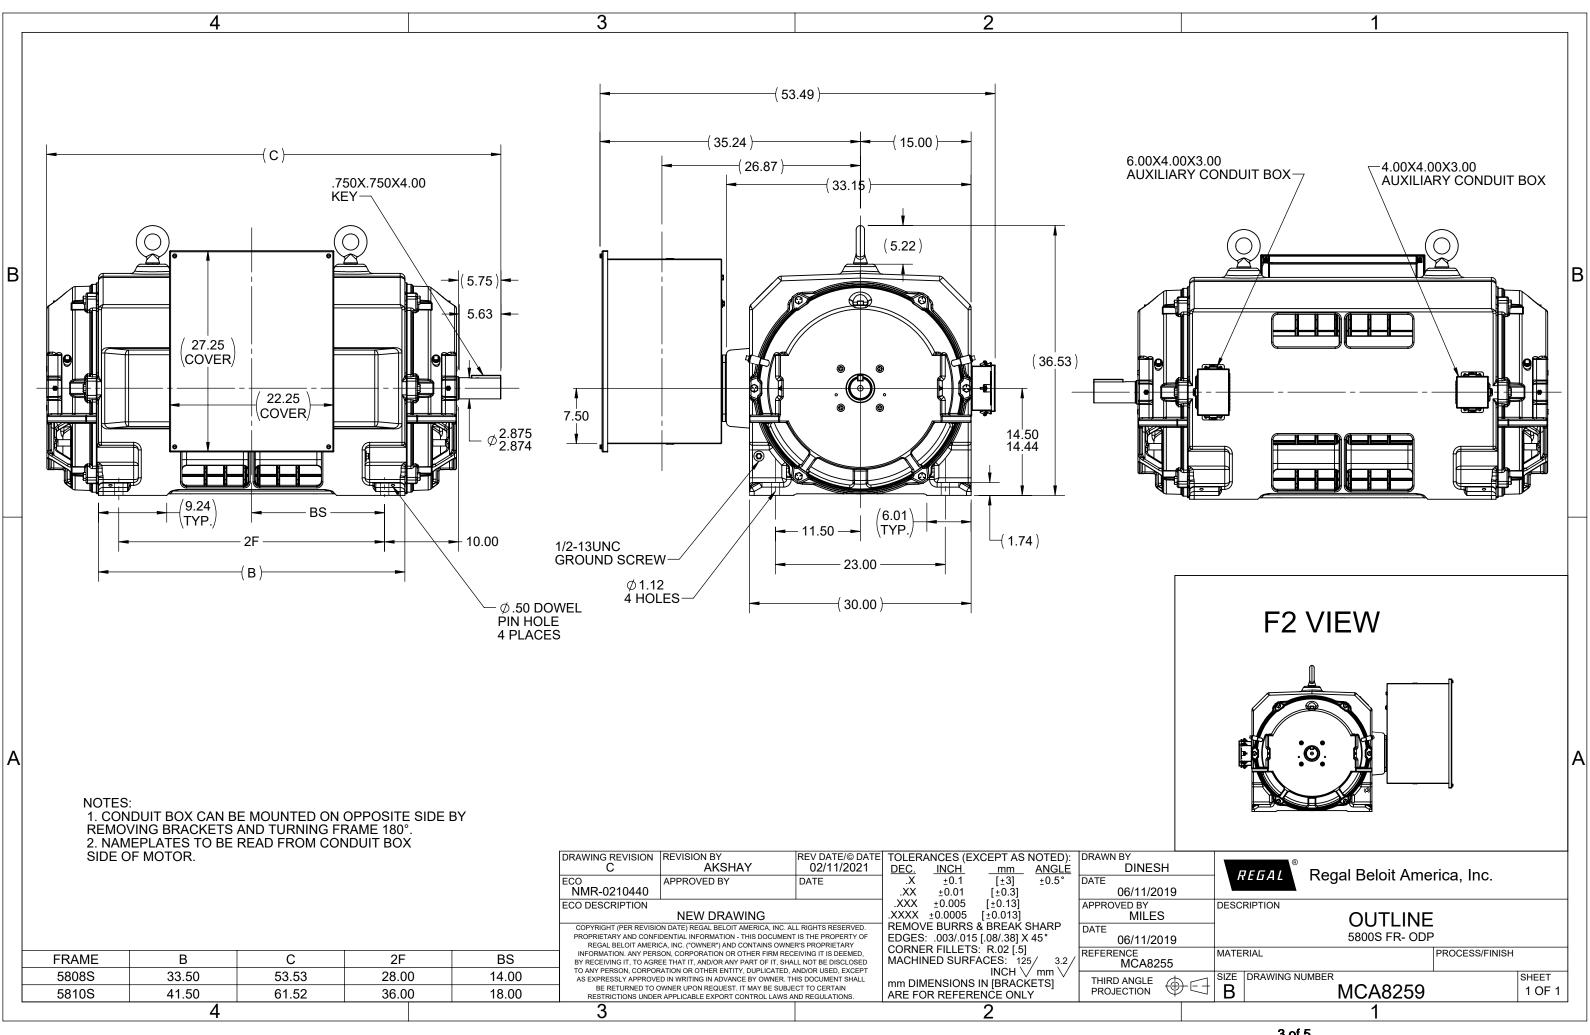

## **Technical Specifications**

| Electrical Type   | Bar Rotator Induction Run | Starting Method       | Across The Line        |
|-------------------|---------------------------|-----------------------|------------------------|
| Poles             | 2                         | Rotation              | Fixed Counterclockwise |
| Mounting          | Rigid Base                | Motor Orientation     | Horizontal             |
| Drive End Bearing | Ball                      | Opp Drive End Bearing | Ball                   |
| Frame Material    | Cast Iron                 | Shaft Type            | S                      |
| Shaft Diameter    | 2.875 in                  | Assembly/Box Mounting | F1/F2 CAPABLE          |
| Outline Drawing   | MCA8259                   | Connection Drawing    | EE7304AC               |