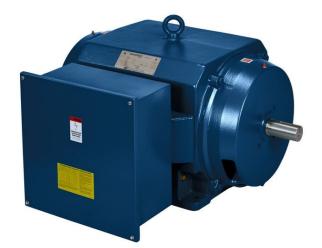

Motors

fra Regal Rexnord

Product Information Packet: Model No: 5808SVDSL16002, Catalog No:Y9118 Endurance Series® MODEL-IHP, 800HP,2P,ODP,5808S,3/60/2300/4000-4160,CW/DE,120VSH,WRTD-SH,BRTD PROV

## Nameplate Specifications

| Output HP              | 800 Hp             | Output KW                  | 600.0 kW         |
|------------------------|--------------------|----------------------------|------------------|
| Frequency              | 60 Hz              | Voltage                    | 2300/4000-4160 V |
| Current                | 177.0/102.0-97.0 A | Speed                      | 3580 rpm         |
| Service Factor         | 1.15               | Phase                      | 3                |
| Efficiency             | 95.4 %             | Power Factor               | 89.5             |
| Duty                   | Continuous         | Insulation Class           | F                |
| Design Code            | В                  | KVA Code                   | F                |
| Frame                  | 5808S              | Enclosure                  | Drip Proof       |
| Thermal Protection     | No Protection      | Ambient Temperature        | 40 °C            |
| Drive End Bearing Size | 6316               | Opp Drive End Bearing Size | 6316             |
| UL                     | Recognized         | CSA                        | Υ                |
| CE                     | N                  | IP Code                    | 23               |
| Number of Speeds       | 1                  |                            |                  |

## **Technical Specifications**

| Electrical Type    | Bar Rotator Induction Run | Starting Method       | Across The Line        |
|--------------------|---------------------------|-----------------------|------------------------|
| Poles              | 2                         | Rotation              | Fixed Counterclockwise |
| Mounting           | Rigid Base                | Motor Orientation     | Horizontal             |
| Drive End Bearing  | Ball                      | Opp Drive End Bearing | Ball                   |
| Frame Material     | Cast Iron                 | Shaft Type            | S                      |
| Shaft Diameter     | 2.875 in                  | Assembly/Box Mounting | F1/F2 CAPABLE          |
| Connection Drawing | EE7304AC                  | Outline Drawing       | MCA8259                |