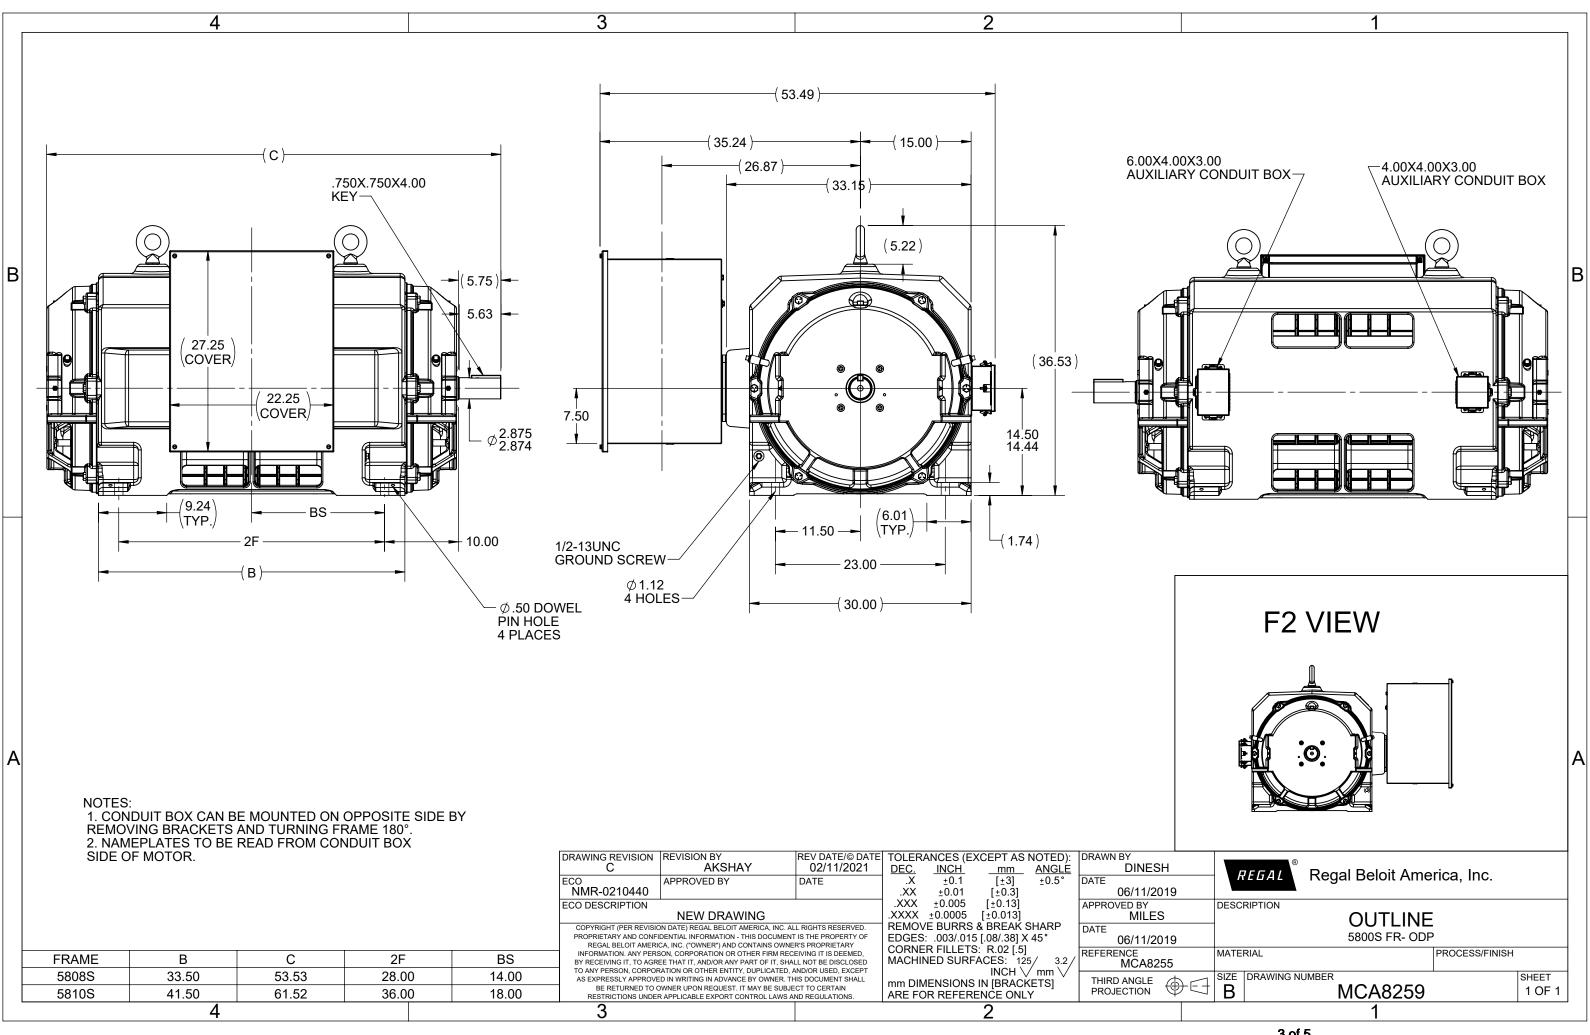

## **Technical Specifications**

| Electrical Type    | Bar Rotator Induction Run | Starting Method       | Across The Line        |
|--------------------|---------------------------|-----------------------|------------------------|
| Poles              | 2                         | Rotation              | Fixed Counterclockwise |
| Mounting           | Rigid Base                | Motor Orientation     | Horizontal             |
| Drive End Bearing  | Ball                      | Opp Drive End Bearing | Ball                   |
| Frame Material     | Cast Iron                 | Shaft Type            | S                      |
| Shaft Diameter     | 2.875 in                  | Assembly/Box Mounting | F1/F2 CAPABLE          |
| Connection Drawing | EE7304AC                  | Outline Drawing       | MCA8259                |