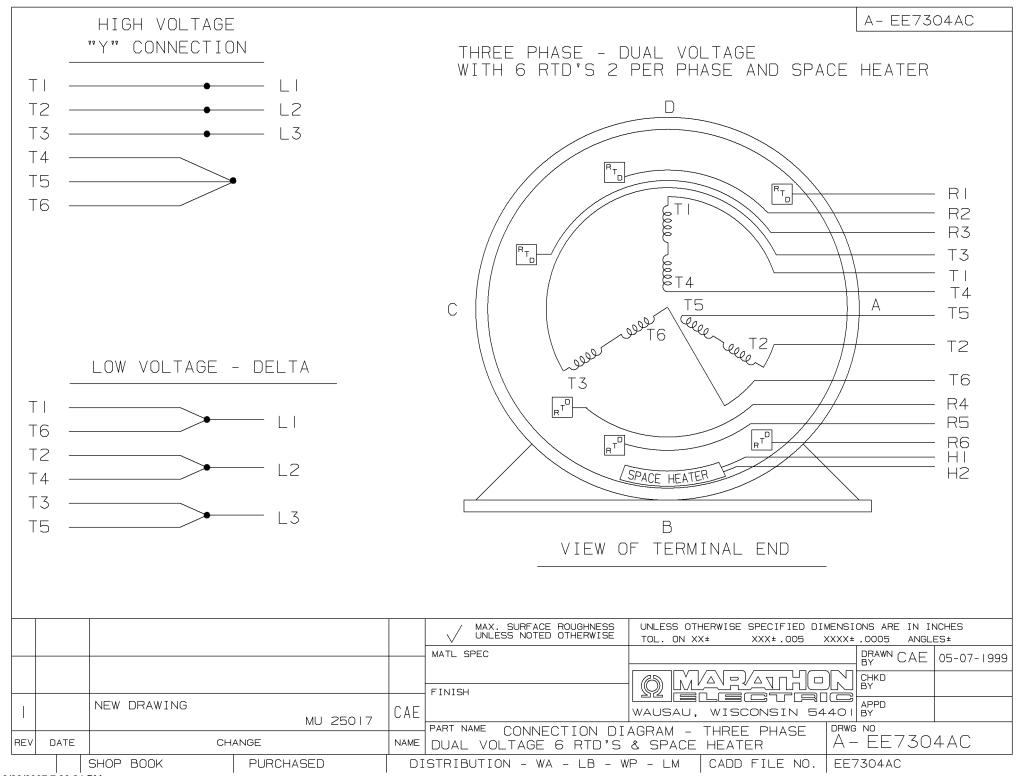

## **Technical Specifications**

| Electrical Type    | Bar Rotator Induction Run | Starting Method       | Across The Line        |
|--------------------|---------------------------|-----------------------|------------------------|
| Poles              | 2                         | Rotation              | Fixed Counterclockwise |
| Mounting           | Rigid Base                | Motor Orientation     | Horizontal             |
| Drive End Bearing  | Ball                      | Opp Drive End Bearing | Ball                   |
| Frame Material     | Cast Iron                 | Shaft Type            | S                      |
| Shaft Diameter     | 2.875 in                  | Assembly/Box Mounting | F1/F2 CAPABLE          |
| Connection Drawing | EE7304AC                  | Outline Drawing       | MCA8259                |