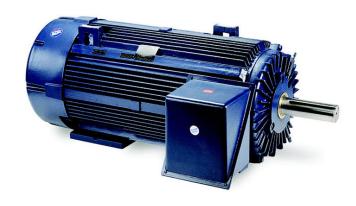

## PRODUCT INFORMATION PACKET

Model No: 5013LSVFS16601 Catalog No: Y912

400 HP 400,900,TEFC,5013LS(BAR)3/60/2300/4000, 3 phase, 900 RPM, 2300/4000 V, 5013LS Frame, TEFC

Product Information Packet: Model No: 5013LSVFS16601, Catalog No:Y912 400 HP 400,900,TEFC,5013LS(BAR)3/60/2300/4000, 3 phase, 900 RPM, 2300/4000 V, 5013LS Frame, TEFC