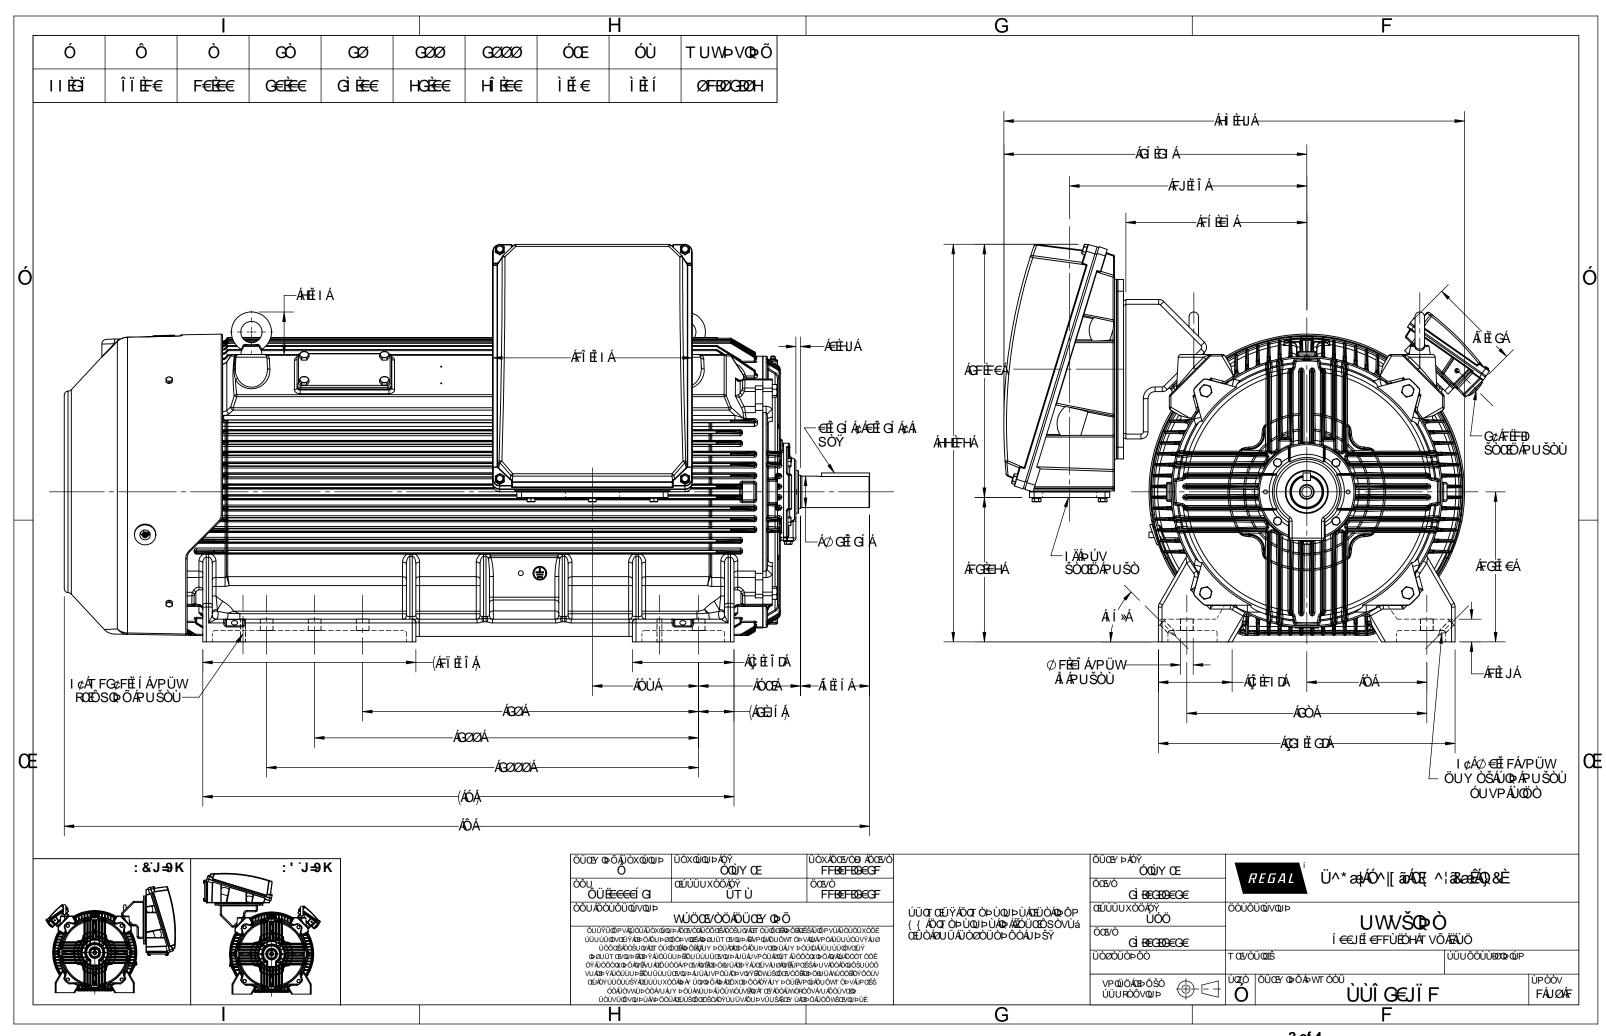

### **Technical Specifications**

| Electrical Type       | Squirrel Cage Inverter Rated | Starting Method       | Line Or Inverter    |
|-----------------------|------------------------------|-----------------------|---------------------|
| Poles                 | 2                            | Rotation              | Selective Clockwise |
| Resistance Main       | .0036 Ohms                   | Mounting              | Rigid Base          |
| Motor Orientation     | Horizontal                   | Drive End Bearing     | Ball                |
| Opp Drive End Bearing | Ball                         | Frame Material        | Cast Iron           |
| Shaft Type            | S                            | Assembly/Box Mounting | F1/F2 CAPABLE       |
| Outline Drawing       | SS620971                     | Connection Drawing    | EE7300CD            |