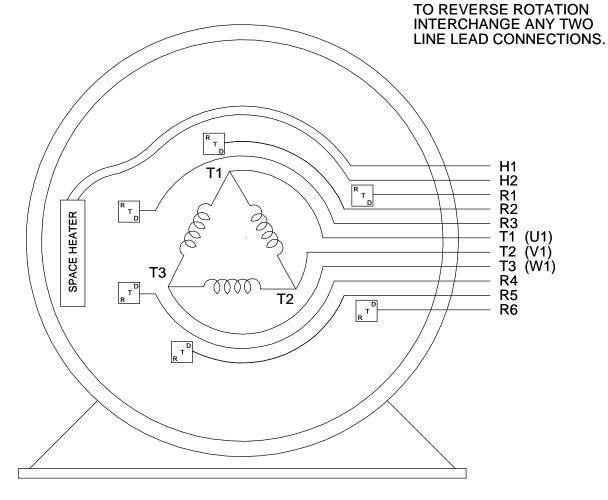

This is an uncontrolled document once printed or downloaded and is subject to change without notice. Date Created:10/11/2021

THREE PHASE - SINGLE VOLTAGE MOTOR OR INDUCTION GENERATOR WITH 6 RTD'S 2 PER PHASE MARKED R1 THRU R6, AND ONE SPACE HEATER MARKED H1 & H2.

#### IF MOTOR HAS MULTIPLE T'S PER LEAD CONNECT TOGETHRE LIKE T'S

T1 (U1)
T1 (U1)

T2 (V1)
T2 (V1)

T3 (W1)
T3 (W1)

L1

L2

L3

A-9806 DECAL

#### VIEW OF TERMINAL END

| DRAWING REVISION | REVISION BY | REV DATE/© DATE |
|------------------|-------------|-----------------|
| С                | SD          | 12/13/2019      |
| ECO              | APPROVED BY | DATE            |
| ECO-0178718      | GM          | 12/13/2019      |
| ECO DESCRIPTION  |             |                 |