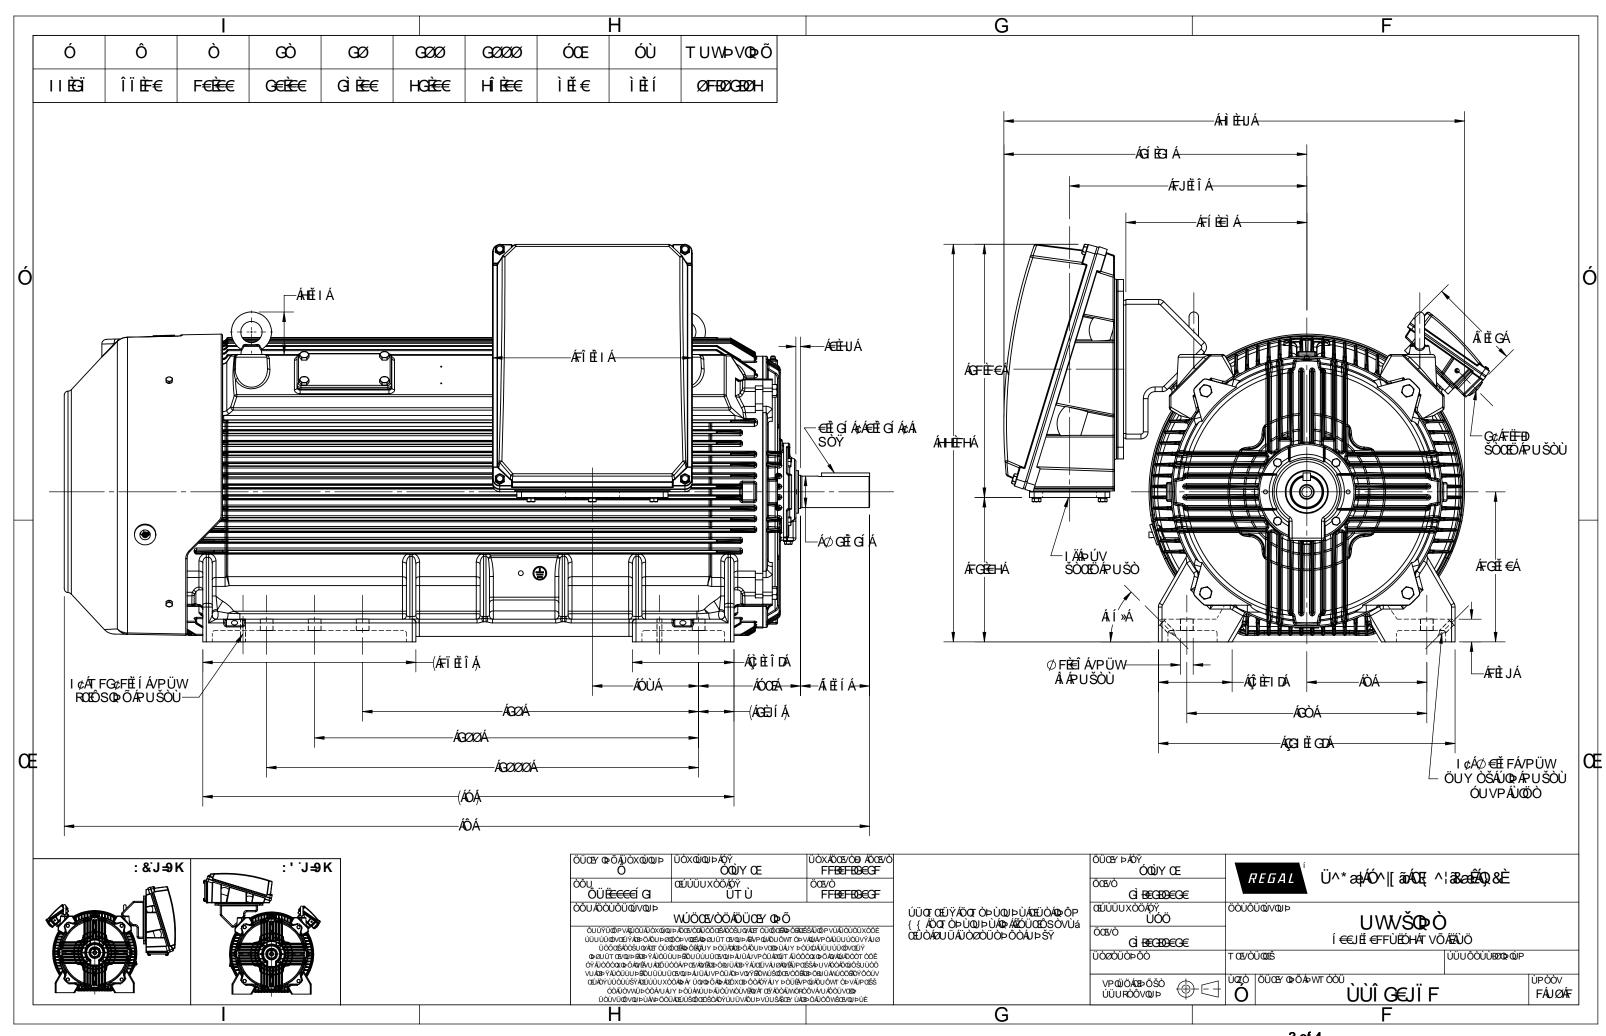

### **Technical Specifications**

| Electrical Type       | Squirrel Cage Inverter Rated | Starting Method       | Line Or Inverter    |
|-----------------------|------------------------------|-----------------------|---------------------|
| Poles                 | 2                            | Rotation              | Selective Clockwise |
| Resistance Main       | .0048 Ohms                   | Mounting              | Rigid Base          |
| Motor Orientation     | Horizontal                   | Drive End Bearing     | Ball                |
| Opp Drive End Bearing | Ball                         | Frame Material        | Cast Iron           |
| Shaft Type            | S                            | Assembly/Box Mounting | F1/F2 CAPABLE       |
| Outline Drawing       | SS620971                     | Connection Drawing    | EE7300CD            |