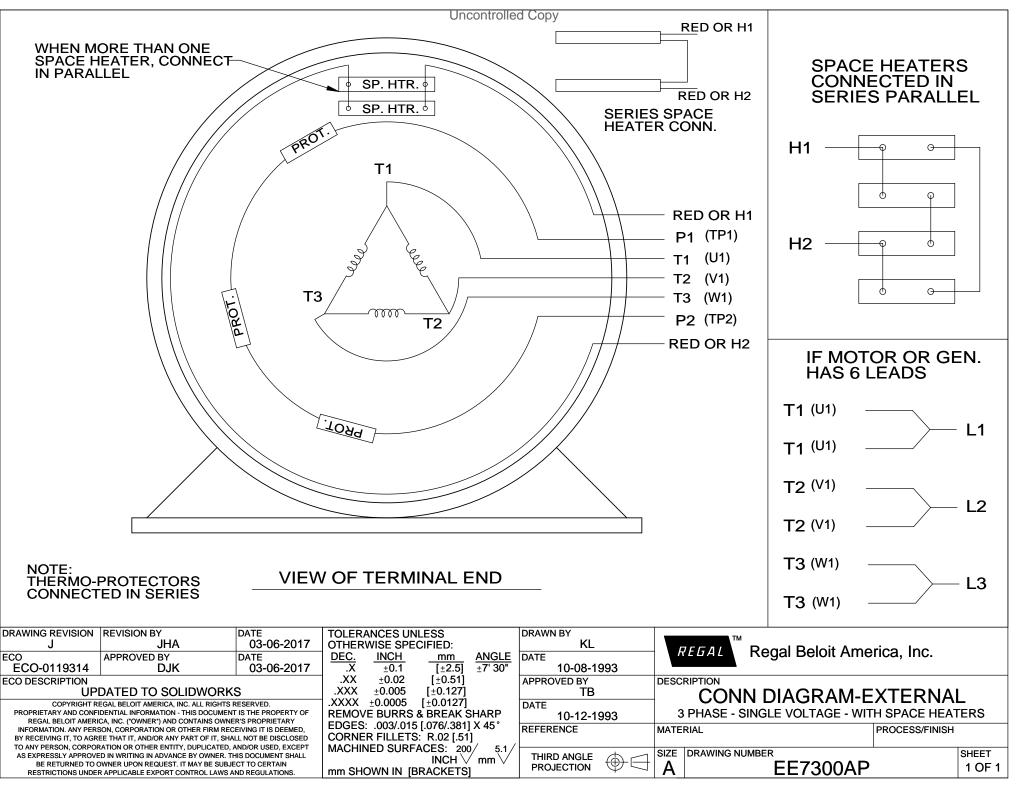

## **Technical Specifications**

| Outline Drawing | NONE | Connection Drawing | EE7300AP |  |
|-----------------|------|--------------------|----------|--|
|                 |      |                    |          |  |