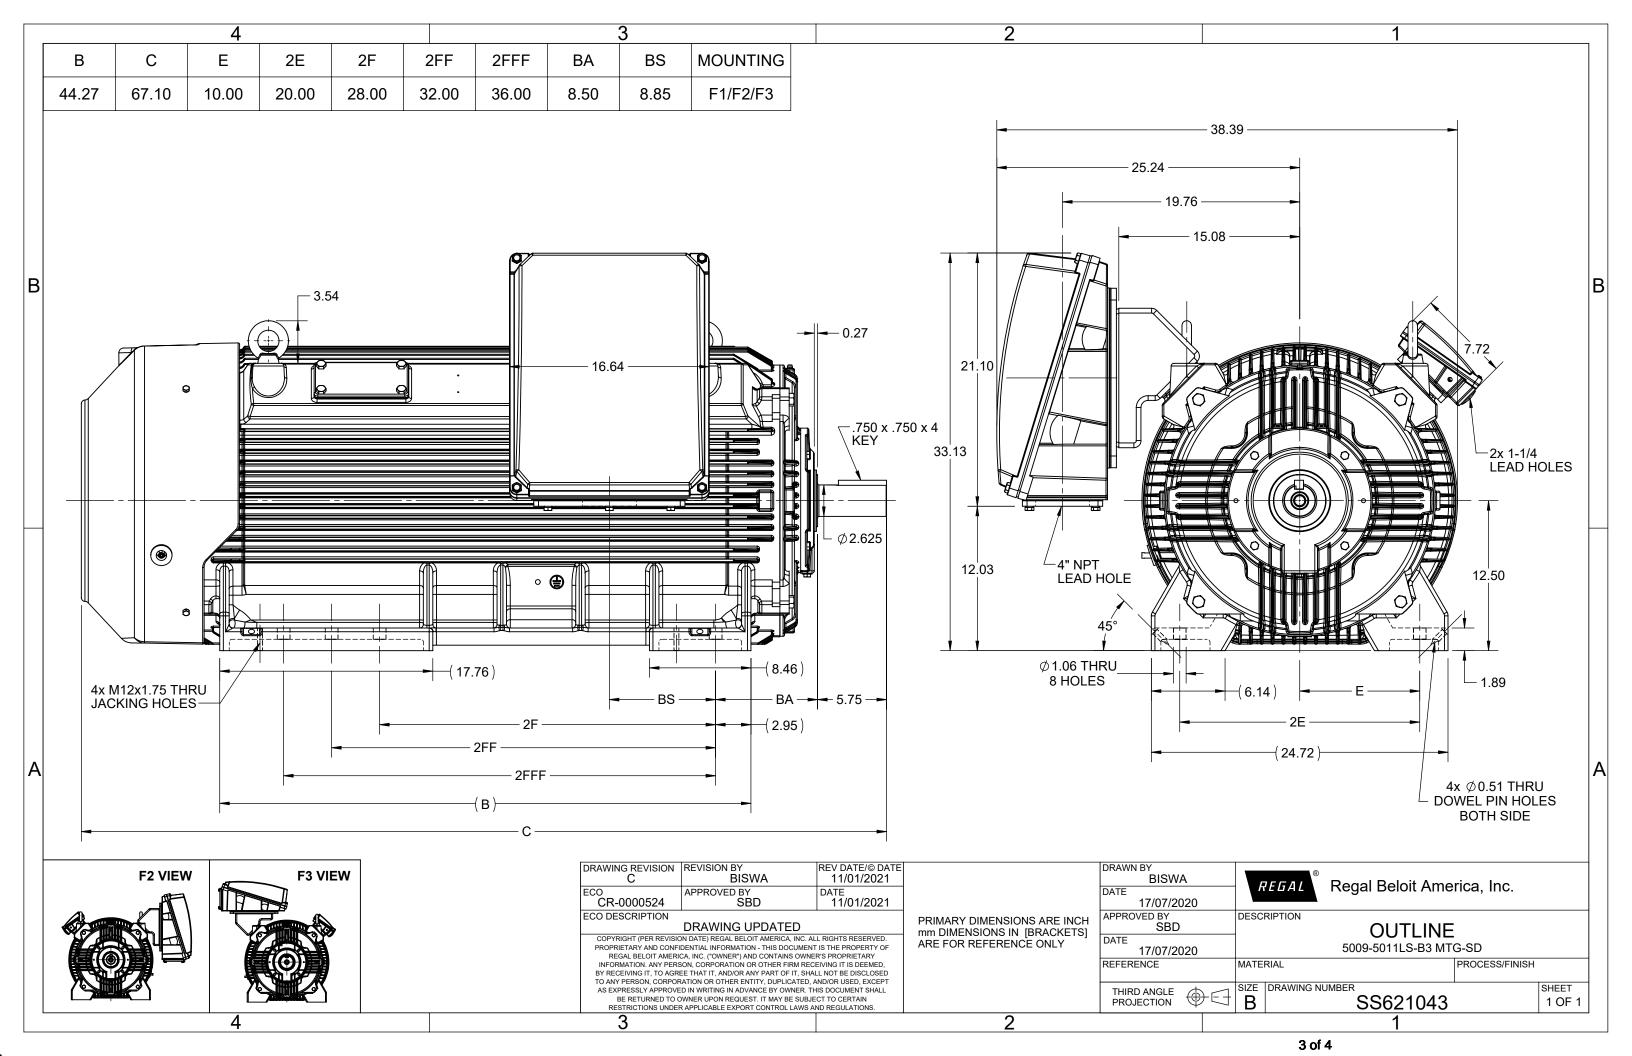

### **Technical Specifications**

| Electrical Type       | Squirrel Cage Inverter Rated | Starting Method       | Line Or Inverter    |
|-----------------------|------------------------------|-----------------------|---------------------|
| Poles                 | 4                            | Rotation              | Selective Clockwise |
| Resistance Main       | .0056 Ohms                   | Mounting              | Rigid Base          |
| Motor Orientation     | Horizontal                   | Drive End Bearing     | Ball                |
| Opp Drive End Bearing | Ball                         | Frame Material        | Cast Iron           |
| Shaft Type            | LS                           | Assembly/Box Mounting | F1/F2 CAPABLE       |
| Connection Drawing    | EE7300CD                     | Outline Drawing       | SS621043            |