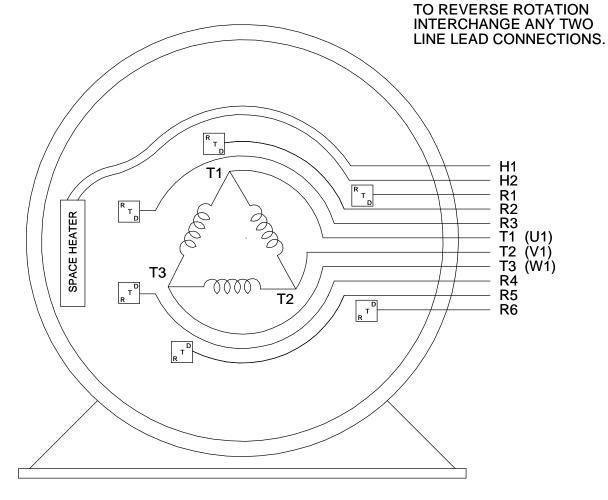

This is an uncontrolled document once printed or downloaded and is subject to change without notice. Date Created:10/11/2021

THREE PHASE - SINGLE VOLTAGE MOTOR OR INDUCTION GENERATOR WITH 6 RTD'S 2 PER PHASE MARKED R1 THRU R6, AND ONE SPACE HEATER MARKED H1 & H2.

#### IF MOTOR HAS MULTIPLE T'S PER LEAD CONNECT TOGETHRE LIKE T'S

T1 (U1)
T1 (U1)

T2 (V1)
T2 (V1)

T3 (W1)
T3 (W1)

L1

L2

L3

A-9806 DECAL