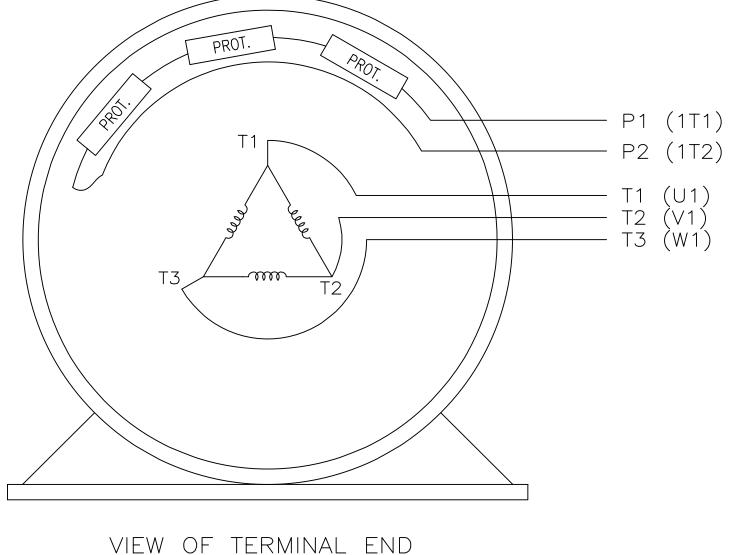

Uncontrolled Copy

THREE PHASE - SINGLE VOLTAGE MOTOR TO REVERSE ROTATION: INTERCHANGE ANY TWO LINE LEAD CONNECTIONS PROT. Т3 IF MOTOR HAS MULTIPLE T'S PER LEAD CONNECT TOGETHER LIKE T'S T1 (U1)\_\_\_\_\_\_L1 T1 (U1)-

T2 (V1) T2 (V1) T3 (W1) T3 (W1)-A-9806 DECAL

|                                                                               |                                                                                                                                                    |                | TOLERANCES<br>UNLESS SPECIFIED |               |                           |                                     |         | DRAWN KL 12-15-1999 |      |        |
|-------------------------------------------------------------------------------|----------------------------------------------------------------------------------------------------------------------------------------------------|----------------|--------------------------------|---------------|---------------------------|-------------------------------------|---------|---------------------|------|--------|
|                                                                               |                                                                                                                                                    |                |                                | DEC.          | INCHES                    | REGAL REGAL-BELOIT CORPORAT         |         | CHK DJK 12-15-1999  |      |        |
| F                                                                             | UPDATED TITLE BLOCK                                                                                                                                | HV 02-27-2014  | EWH                            | .x            | ± -                       | BELOIT NEW E BELOIT GOTA GIVEN      |         | APPD DJK 12-15-1999 |      | 5-1999 |
| 3                                                                             | REMOVED "N.C." FROM PROT.'S MU61770                                                                                                                | JJB 08-02-2010 |                                | .xx           | ± -                       | TITLE CONNECTION DIAGRAM — EXTERNAL |         | SCALE               | 1=1  | 1      |
| 2                                                                             | ADDED IEC MARKINGS MU61770                                                                                                                         | KL 09-16-2004  | EAB                            | .xxx          | ± -                       | SINGLE VOLTAGE 30 MOTOR             |         | REF                 |      |        |
| 1                                                                             | NEW DRAWING                                                                                                                                        | KL 12-16-1999  |                                | .xxxx         | ± -                       | MAT'L. F                            |         |                     | FMF  |        |
| NO.                                                                           | REVISION                                                                                                                                           | BY & DATE      | СНК                            | ANG           | ± –                       | FINISH                              |         | PREV                |      |        |
| THIS DRAWING IN DESIGN AND DETAIL IS OUR PROPERTY AND MUST NOT BE USED EXCEPT |                                                                                                                                                    | RFP CAD FILE e |                                |               | CAD FILE ee7300s SIZE DRA | AWING NO                            | D. PAGE | E OF                | REV. |        |
|                                                                               | IN CONNECTION WITH OUR WORK ALL RIGHTS OF DESIGN AND INVENTION ARE RESERVED THIS IS AN ELECTRONICALLY GENERATED DOCUMENT — DO NOT SCALE THIS PRINT |                |                                | DIST WA-LB-SB |                           |                                     | E       | EE7300S             |      | F      |