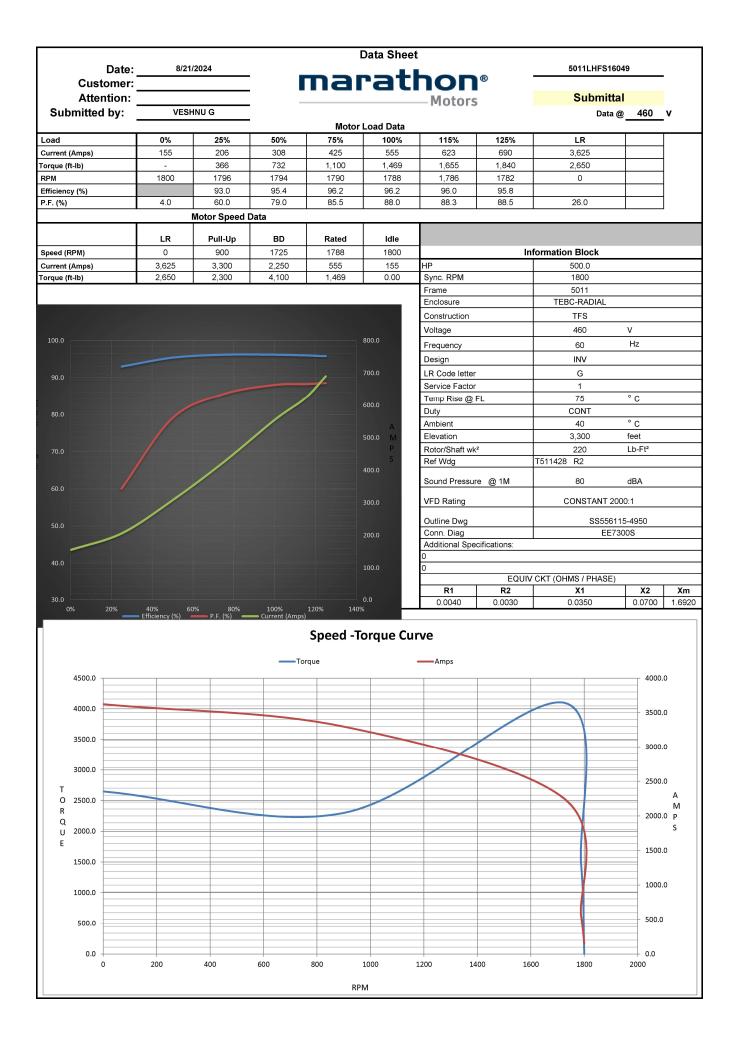

----------------|-----------------------------|-----------------------|---------------|
| Poles                 | 4                           | Rotation              | Reversible    |
| Resistance Main       | .004 Ohms                   | Mounting              | Rigid Base    |
| Motor Orientation     | Horizontal                  | Drive End Bearing     | Ball          |
| Opp Drive End Bearing | Ball                        | Frame Material        | Cast Iron     |
| Shaft Type            | L                           | Assembly/Box Mounting | F1/F2 CAPABLE |
| Outline Drawing       | SS556115-4950               | Connection Drawing    | EE7300S       |

This is an uncontrolled document once printed or downloaded and is subject to change without notice. Date Created:10/01/2024





NO.