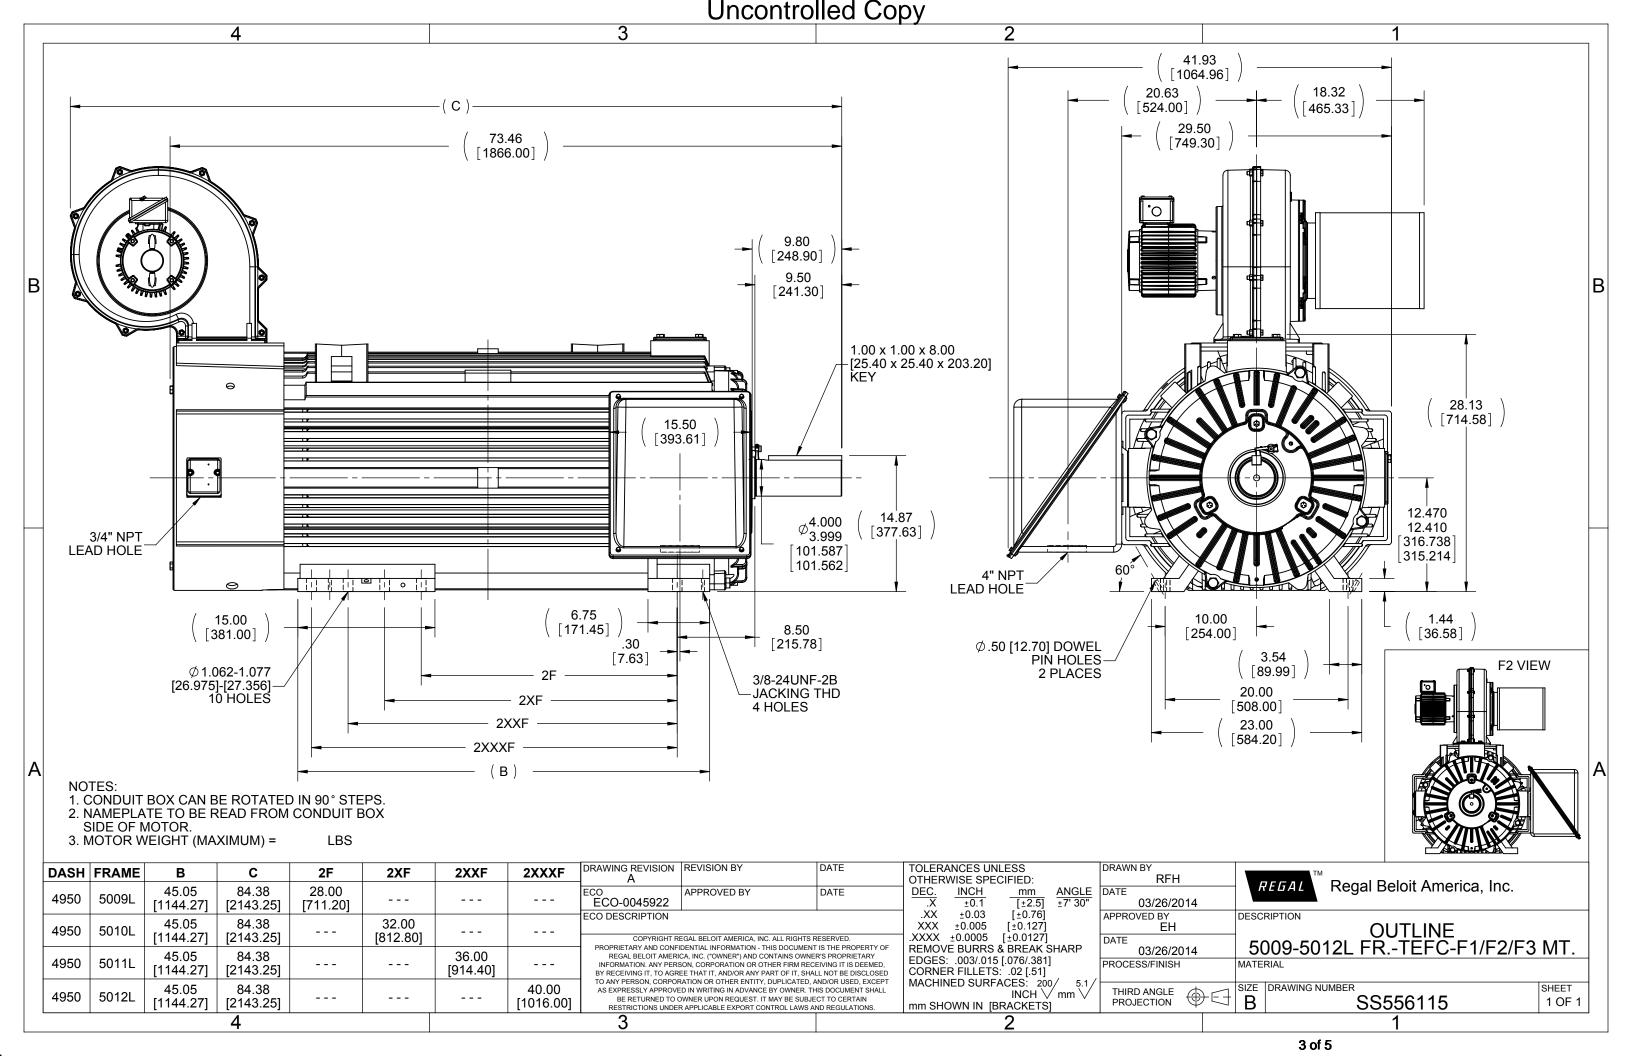

## **Technical Specifications**

| Electrical Type       | Squirrel Cage Inverter Duty | Starting Method       | Inverter Only |
|-----------------------|-----------------------------|-----------------------|---------------|
| Poles                 | 4                           | Rotation              | Reversible    |
| Resistance Main       | .004 Ohms                   | Mounting              | Rigid Base    |
| Motor Orientation     | Horizontal                  | Drive End Bearing     | Ball          |
| Opp Drive End Bearing | Ball                        | Frame Material        | Cast Iron     |
| Shaft Type            | L                           | Assembly/Box Mounting | F1/F2 CAPABLE |
| Outline Drawing       | SS556115-4950               | Connection Drawing    | EE7300S       |