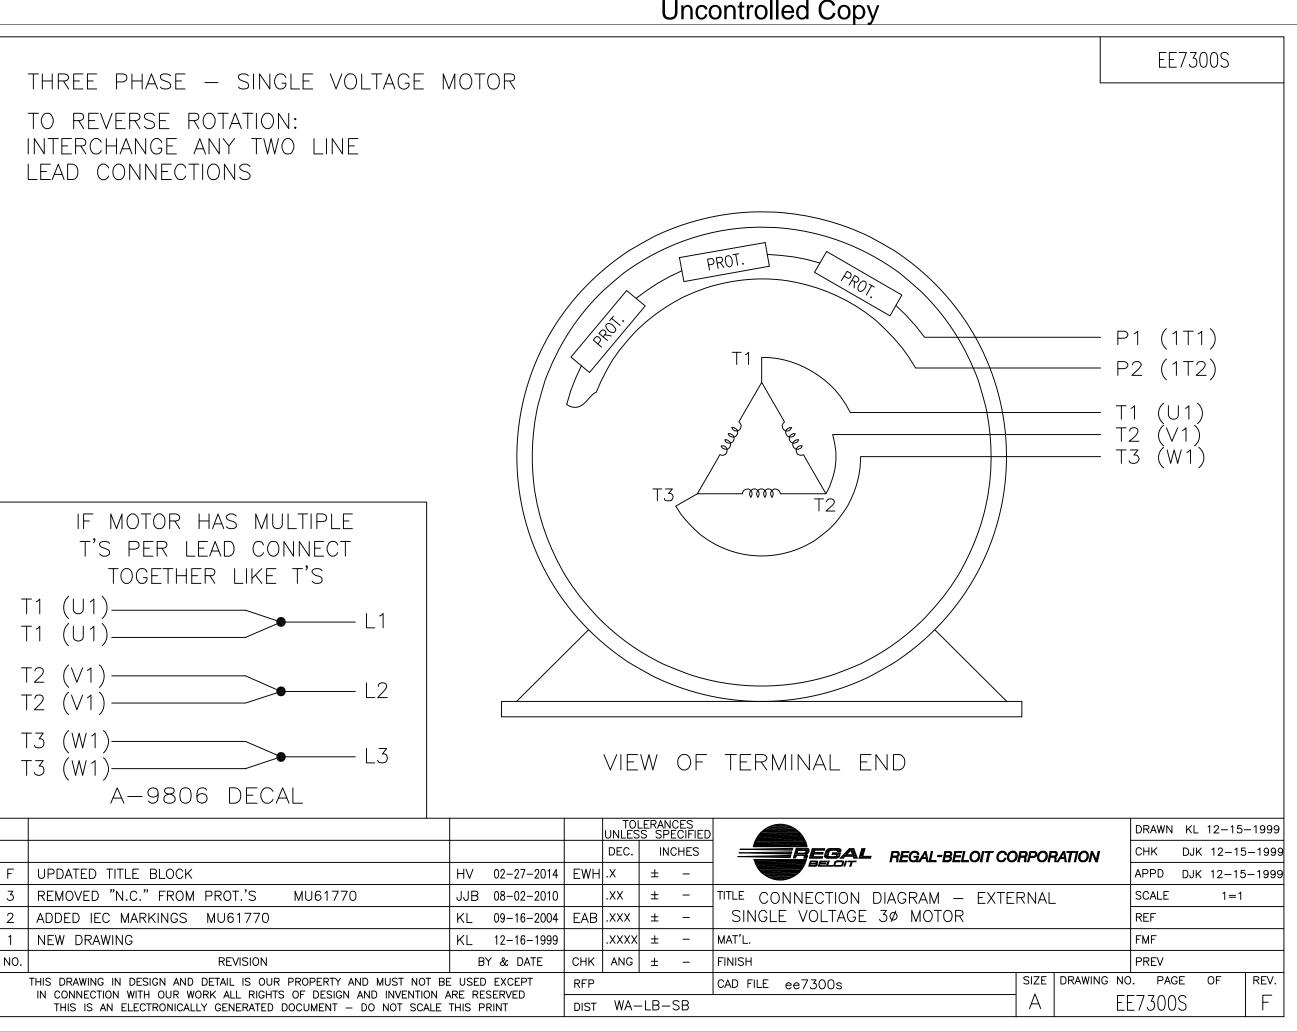

## **Technical Specifications**

| Electrical Type       | Squirrel Cage Inverter Duty | Starting Method       | Inverter Only |
|-----------------------|-----------------------------|-----------------------|---------------|
| Poles                 | 4                           | Rotation              | Reversible    |
| Resistance Main       | .004 Ohms                   | Mounting              | Rigid Base    |
| Motor Orientation     | Horizontal                  | Drive End Bearing     | Ball          |
| Opp Drive End Bearing | Ball                        | Frame Material        | Cast Iron     |
| Shaft Type            | L                           | Assembly/Box Mounting | F1/F2 CAPABLE |
| Outline Drawing       | SS556115-4950               | Connection Drawing    | EE7300S       |