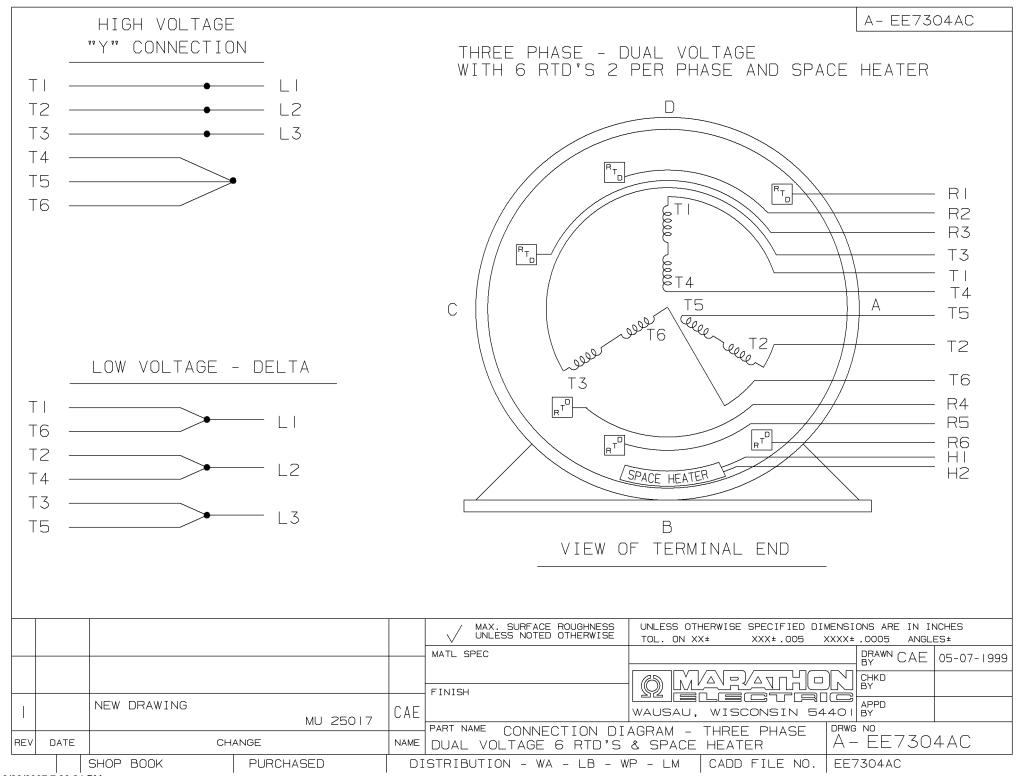

## **Technical Specifications**

| Electrical Type   | Squirrel Cage Induction Run | Starting Method       | Across The Line |  |
|-------------------|-----------------------------|-----------------------|-----------------|--|
| Poles             | 2                           | Rotation              | Reversible      |  |
| Mounting          | Rigid Base                  | Motor Orientation     | Horizontal      |  |
| Drive End Bearing | Ball                        | Opp Drive End Bearing | Ball            |  |
| Frame Material    | Cast Iron                   | Shaft Type            | S               |  |
| Shaft Diameter    | 2.875 in                    | Assembly/Box Mounting | F1/F2 CAPABLE   |  |
| Outline Drawing   | MCA8250                     | Connection Drawing    | EE7304AC        |  |