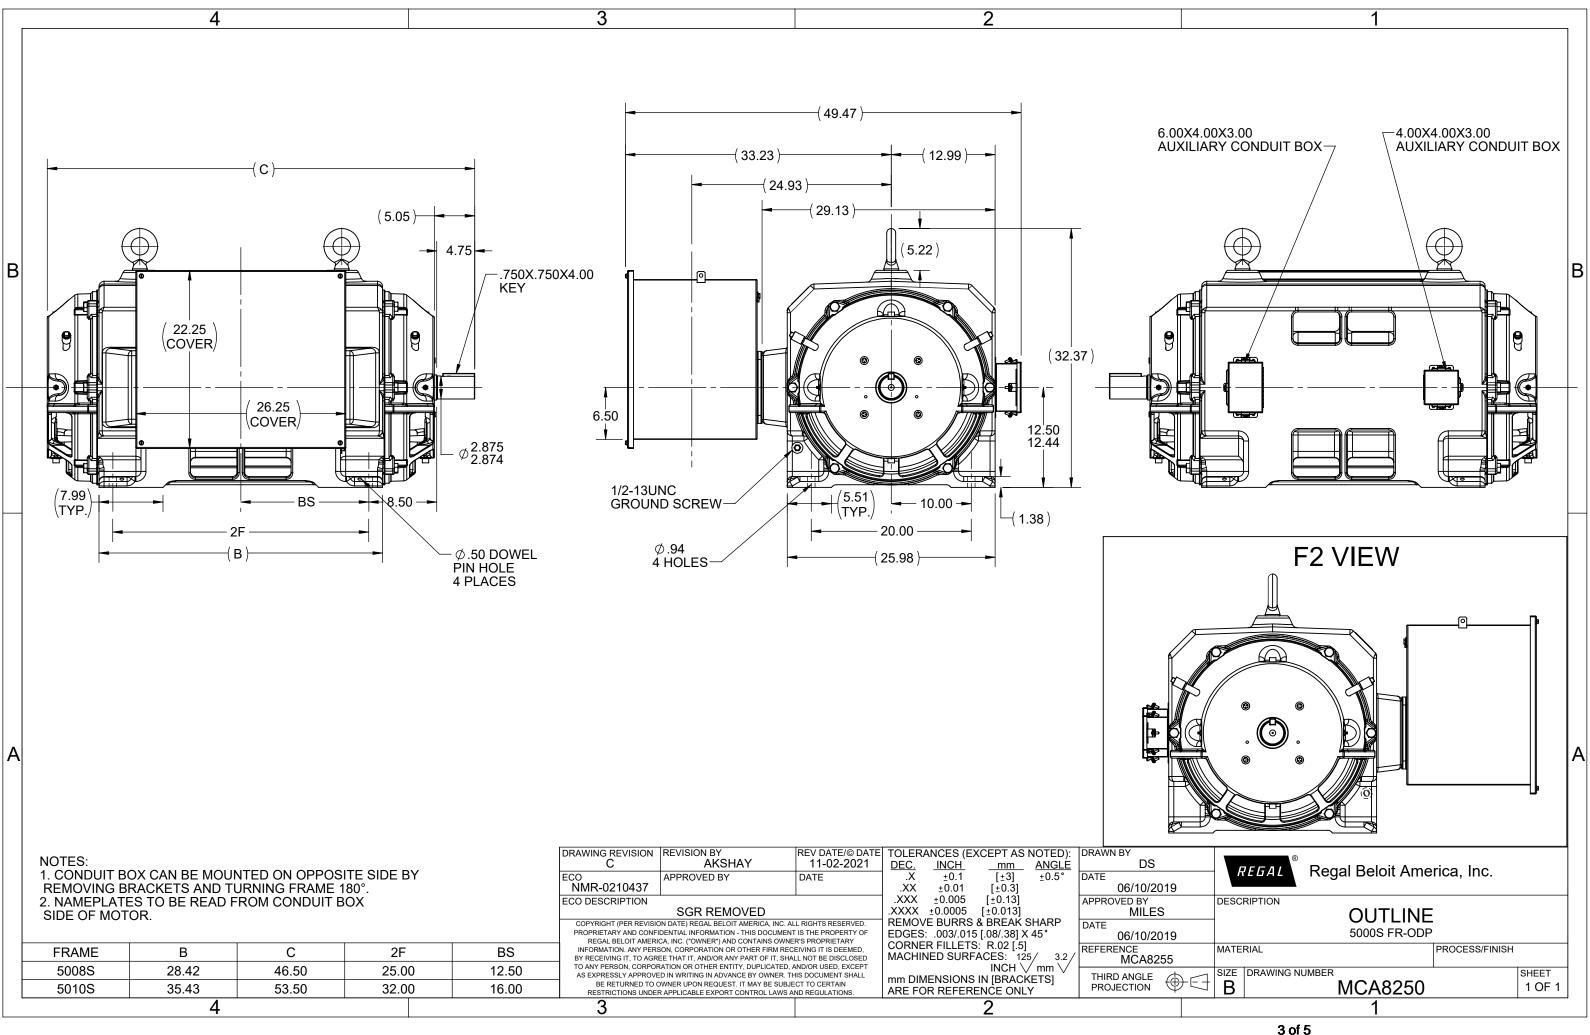

## **Technical Specifications**

| Electrical Type   | Squirrel Cage Induction Run | Starting Method       | Across The Line |  |
|-------------------|-----------------------------|-----------------------|-----------------|--|
| Poles             | 2                           | Rotation              | Reversible      |  |
| Mounting          | Rigid Base                  | Motor Orientation     | Horizontal      |  |
| Drive End Bearing | Ball                        | Opp Drive End Bearing | Ball            |  |
| Frame Material    | Cast Iron                   | Shaft Type            | S               |  |
| Shaft Diameter    | 2.875 in                    | Assembly/Box Mounting | F1/F2 CAPABLE   |  |
| Outline Drawing   | MCA8250                     | Connection Drawing    | EE7304AC        |  |