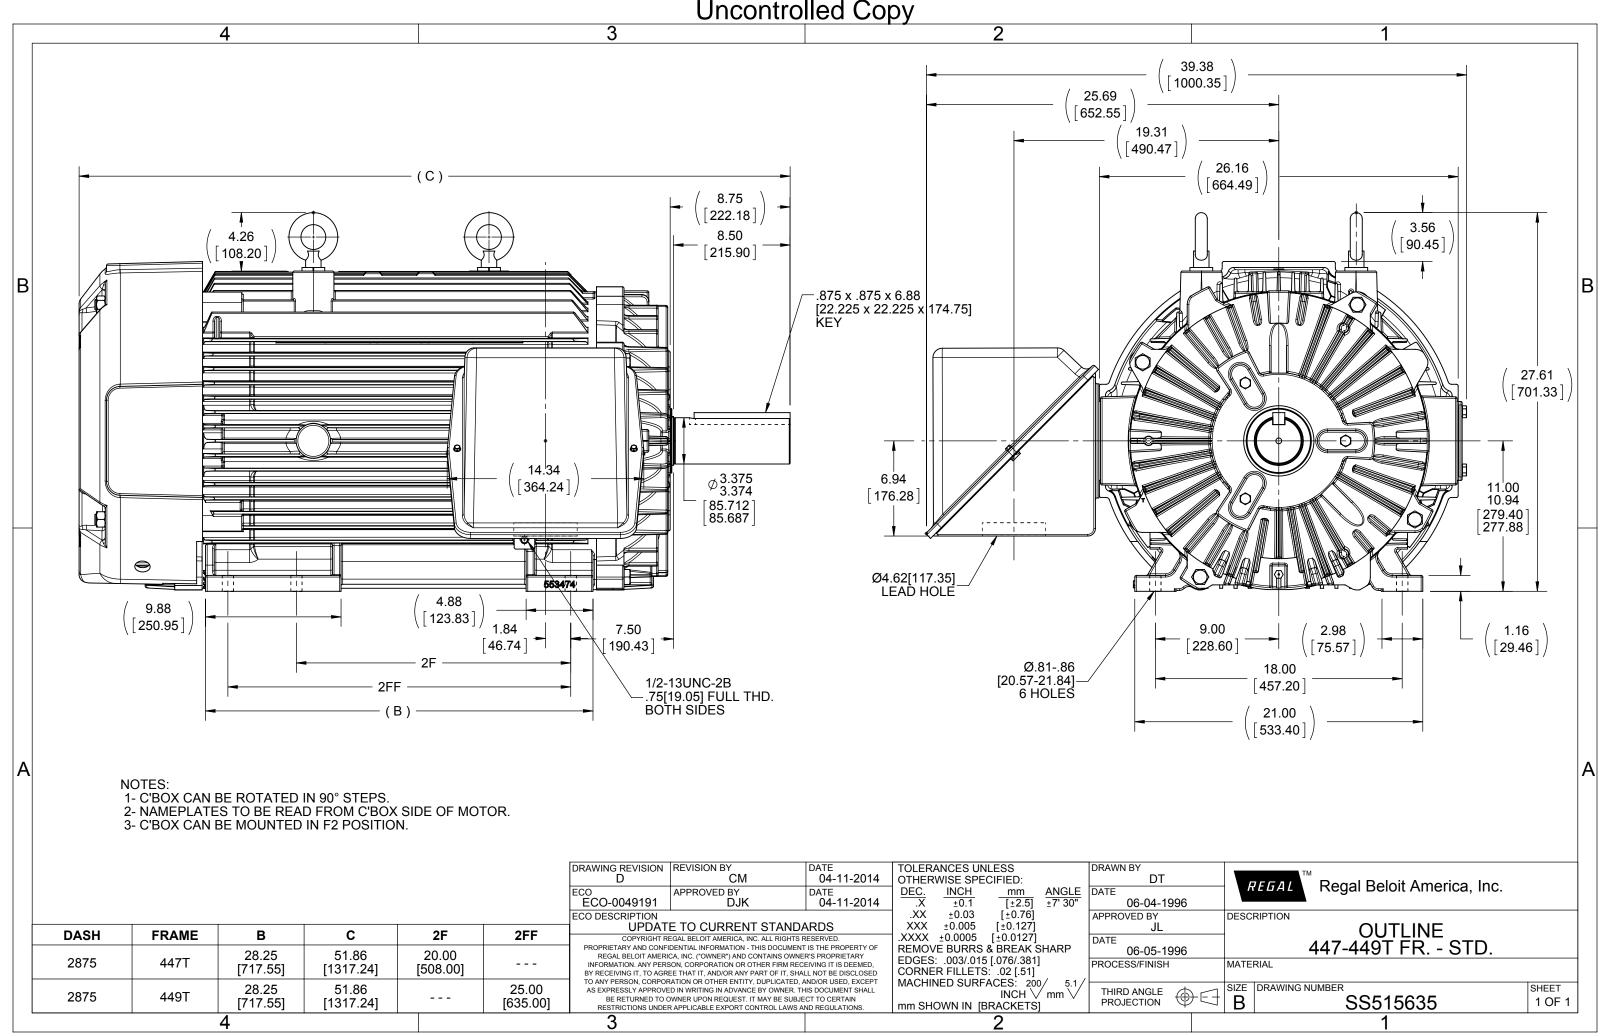

## **Technical Specifications**

| Electrical Type       | Squirrel Cage Induction Run | Starting Method       | Part Wdg Start & Wye Start Delta Run |
|-----------------------|-----------------------------|-----------------------|--------------------------------------|
| Poles                 | 4                           | Rotation              | Reversible                           |
| Resistance Main       | .0134 Ohms                  | Mounting              | Rigid Base                           |
| Motor Orientation     | Horizontal                  | Drive End Bearing     | Roller                               |
| Opp Drive End Bearing | Ball                        | Frame Material        | Cast Iron                            |
| Shaft Type            | т                           | Overall Length        | 51.86 in                             |
| Frame Length          | 28.75 in                    | Shaft Diameter        | 3.375 in                             |
| Shaft Extension       | 8.75 in                     | Assembly/Box Mounting | F1/F2 Capable                        |
| Connection Drawing    | A-EE7300BH                  | Outline Drawing       | B-SS515635-2875                      |

This is an uncontrolled document once printed or downloaded and is subject to change without notice. Date Created:06/22/2023

|   |      |       |           |           |          |          |                                                           |                                                                                |                 |              |            |             |         | 1              |     |
|---|------|-------|-----------|-----------|----------|----------|-----------------------------------------------------------|--------------------------------------------------------------------------------|-----------------|--------------|------------|-------------|---------|----------------|-----|
|   |      |       |           |           |          |          | DRAWING REVISION                                          |                                                                                | DATE            | IOLER/       | ANCES UN   | LESS        |         | DRAWN BY       |     |
|   |      |       |           |           |          |          | D                                                         | D CM 04-11-2014                                                                |                 |              | WISE SPE   | DT          |         |                |     |
|   |      |       |           |           |          |          | ECO                                                       | APPROVED BY                                                                    | DATE            | DEC.         | INCH       | mm          | ANGLE   |                |     |
|   |      |       |           |           |          |          | ECO-0049191                                               | DJK                                                                            | 04-11-2014      | .X           | ±0.1       | [±2.5]      | ±7' 30" | 06-04-199      | 96  |
|   |      |       |           |           |          |          | ECO DESCRIPTION                                           | •                                                                              |                 | .XX          | ±0.03      | [±0.76]     |         | APPROVED BY    |     |
|   | DAOU |       | <b>D</b>  | •         | 05       | 055      | d UPDAT                                                   | E TO CURRENT STAND                                                             | ARDS            | XXX<br>.XXXX | ±0.005     | [±0.127]    |         | JL             |     |
|   | DASH | FRAME | В         | C         | 2F       | 2FF      | COPYRIGHT REGAL BELOIT AMERICA, INC. ALL RIGHTS RESERVED. |                                                                                |                 |              | ±0.0005    | [±0.0127]   |         | DATE           |     |
|   |      |       | 28.25     | 51.86     | 20.00    |          |                                                           | IDENTIAL INFORMATION - THIS DOCUMEN<br>CA, INC. ("OWNER") AND CONTAINS OWNE    |                 | -            |            | & BREAK S   |         | 06-05-199      | 96  |
|   | 2875 | 447T  | [717.55]  | [1317.24] | [508.00] |          |                                                           | SON, CORPORATION OR OTHER FIRM REC                                             |                 |              |            | [.076/.381] |         | PROCESS/FINISH |     |
|   |      |       |           | [1317.24] | [000.00] |          |                                                           | EE THAT IT, AND/OR ANY PART OF IT, SHA                                         |                 |              | R FILLETS  |             |         |                |     |
|   |      |       | 28.25     | 51.86     |          | 25.00    |                                                           | RATION OR OTHER ENTITY, DUPLICATED, A<br>ED IN WRITING IN ADVANCE BY OWNER. TH |                 | MACHI        | NED SURF   | ACES: 200   | 7 3 7   | THIRD ANGLE    |     |
|   | 2875 | 449T  | [717.55]  | [1317.24] |          | [635.00] | BE RETURNED TO (                                          | OWNER UPON REQUEST. IT MAY BE SUBJE                                            | CT TO CERTAIN   |              |            | INCH V      |         | PROJECTION     | ا-⊕ |
|   |      |       | [/ 17.55] | [1317.24] |          | [055.00] | RESTRICTIONS UNDE                                         | R APPLICABLE EXPORT CONTROL LAWS A                                             | ND REGULATIONS. | mm SH        | JAAN IN IR | RACKETS]    |         |                | Ψ   |
| 4 |      |       |           |           |          | 3        |                                                           |                                                                                | 2               |              |            |             |         |                |     |
|   | •    |       |           |           |          |          | 0                                                         |                                                                                |                 |              |            | -           |         |                |     |