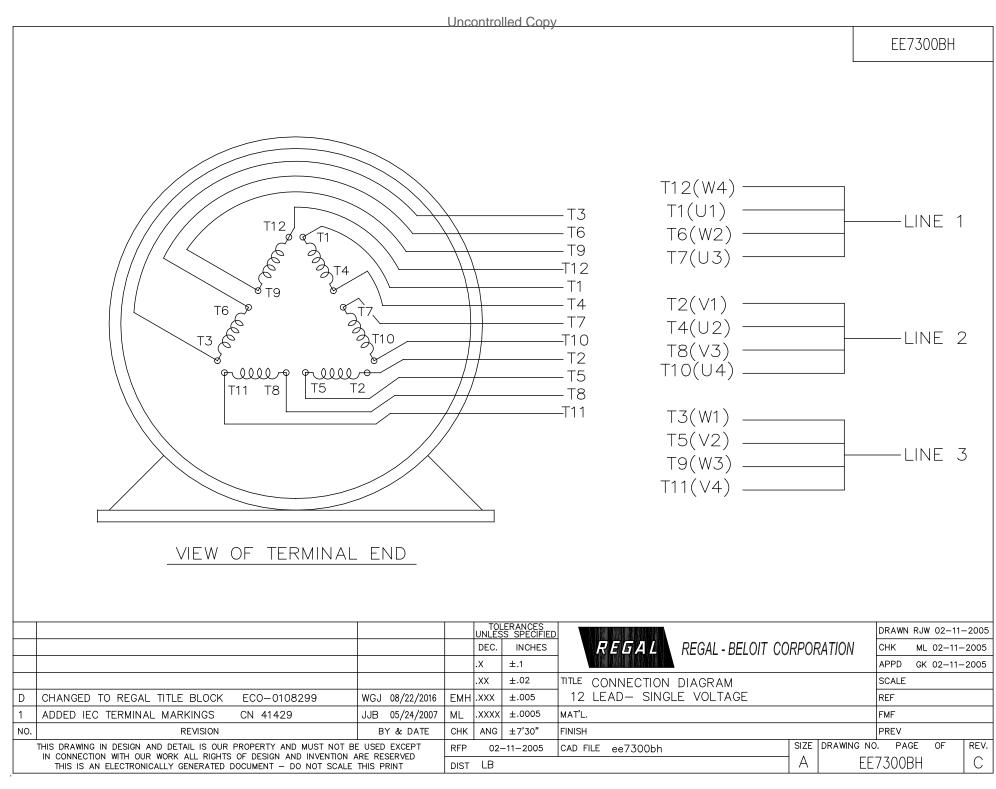

## **Technical Specifications**

| Electrical Type       | Squirrel Cage Induction Run | Starting Method       | Part Wdg Start & Wye Start Delta Run |
|-----------------------|-----------------------------|-----------------------|--------------------------------------|
| Poles                 | 4                           | Rotation              | Reversible                           |
| Resistance Main       | .0085 Ohms                  | Mounting              | Rigid Base                           |
| Motor Orientation     | Horizontal                  | Drive End Bearing     | Roller                               |
| Opp Drive End Bearing | Ball                        | Frame Material        | Cast Iron                            |
| Shaft Type            | Т                           | Overall Length        | 51.86 in                             |
| Frame Length          | 28.75 in                    | Shaft Diameter        | 3.375 in                             |
| Shaft Extension       | 8.75 in                     | Assembly/Box Mounting | F1/F2 Capable                        |
| Connection Drawing    | A-EE7300BH                  | Outline Drawing       | B-SS515635-2875                      |