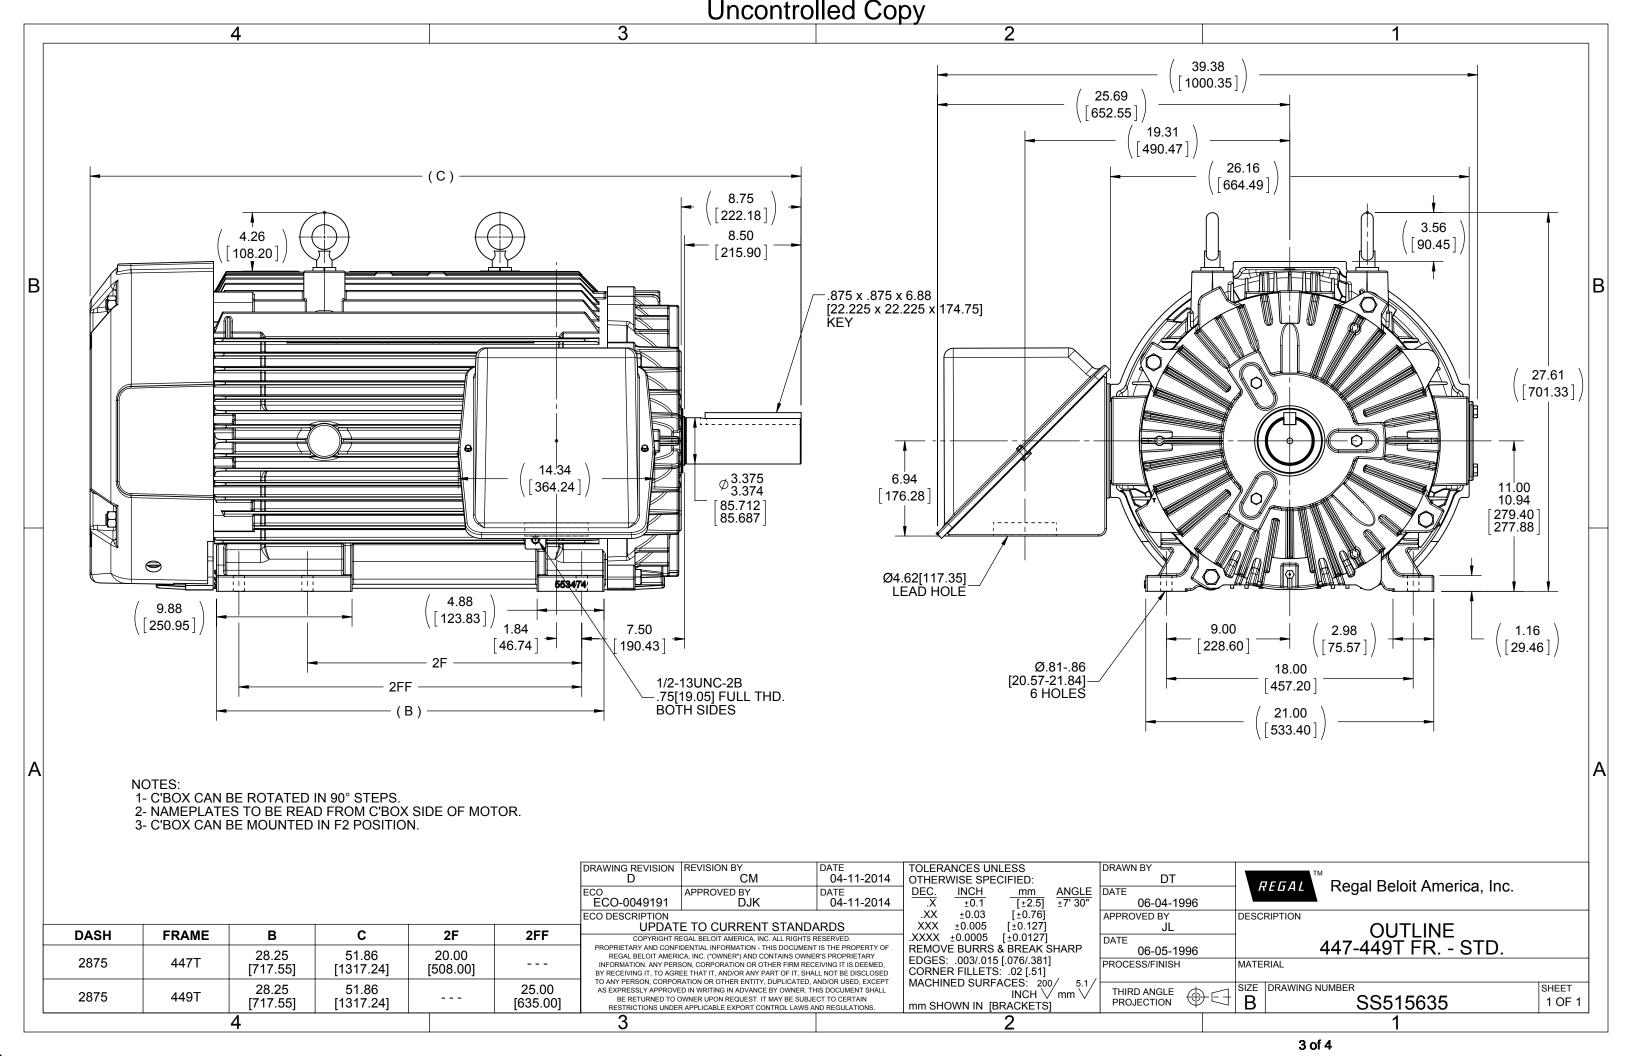

## **Technical Specifications**

| Electrical Type       | Squirrel Cage Induction Run | Starting Method       | Part Wdg Start & Wye Start Delta Run |
|-----------------------|-----------------------------|-----------------------|--------------------------------------|
| Poles                 | 4                           | Rotation              | Reversible                           |
| Resistance Main       | .0085 Ohms                  | Mounting              | Rigid Base                           |
| Motor Orientation     | Horizontal                  | Drive End Bearing     | Roller                               |
| Opp Drive End Bearing | Ball                        | Frame Material        | Cast Iron                            |
| Shaft Type            | Т                           | Overall Length        | 51.86 in                             |
| Frame Length          | 28.75 in                    | Shaft Diameter        | 3.375 in                             |
| Shaft Extension       | 8.75 in                     | Assembly/Box Mounting | F1/F2 Capable                        |
| Connection Drawing    | A-EE7300BH                  | Outline Drawing       | B-SS515635-2875                      |