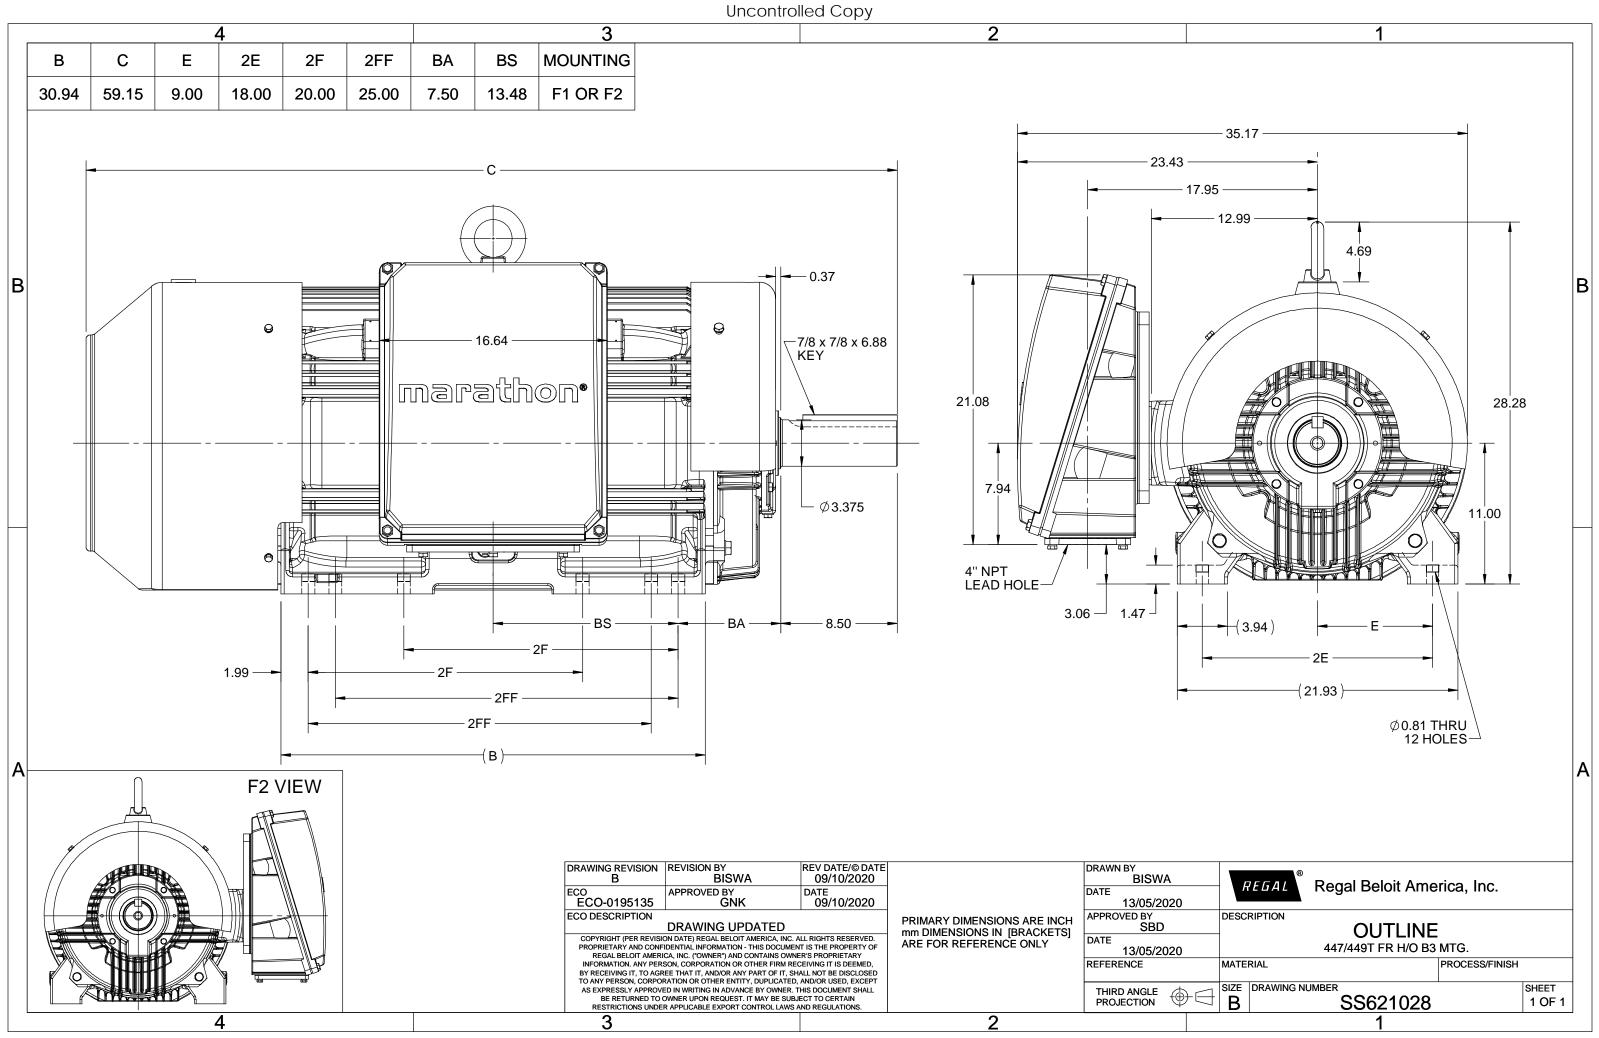

## **Technical Specifications**

| Connection Drawing | EE7341C | Outline Drawing | SS621028 |  |
|--------------------|---------|-----------------|----------|--|
|                    |         |                 |          |  |