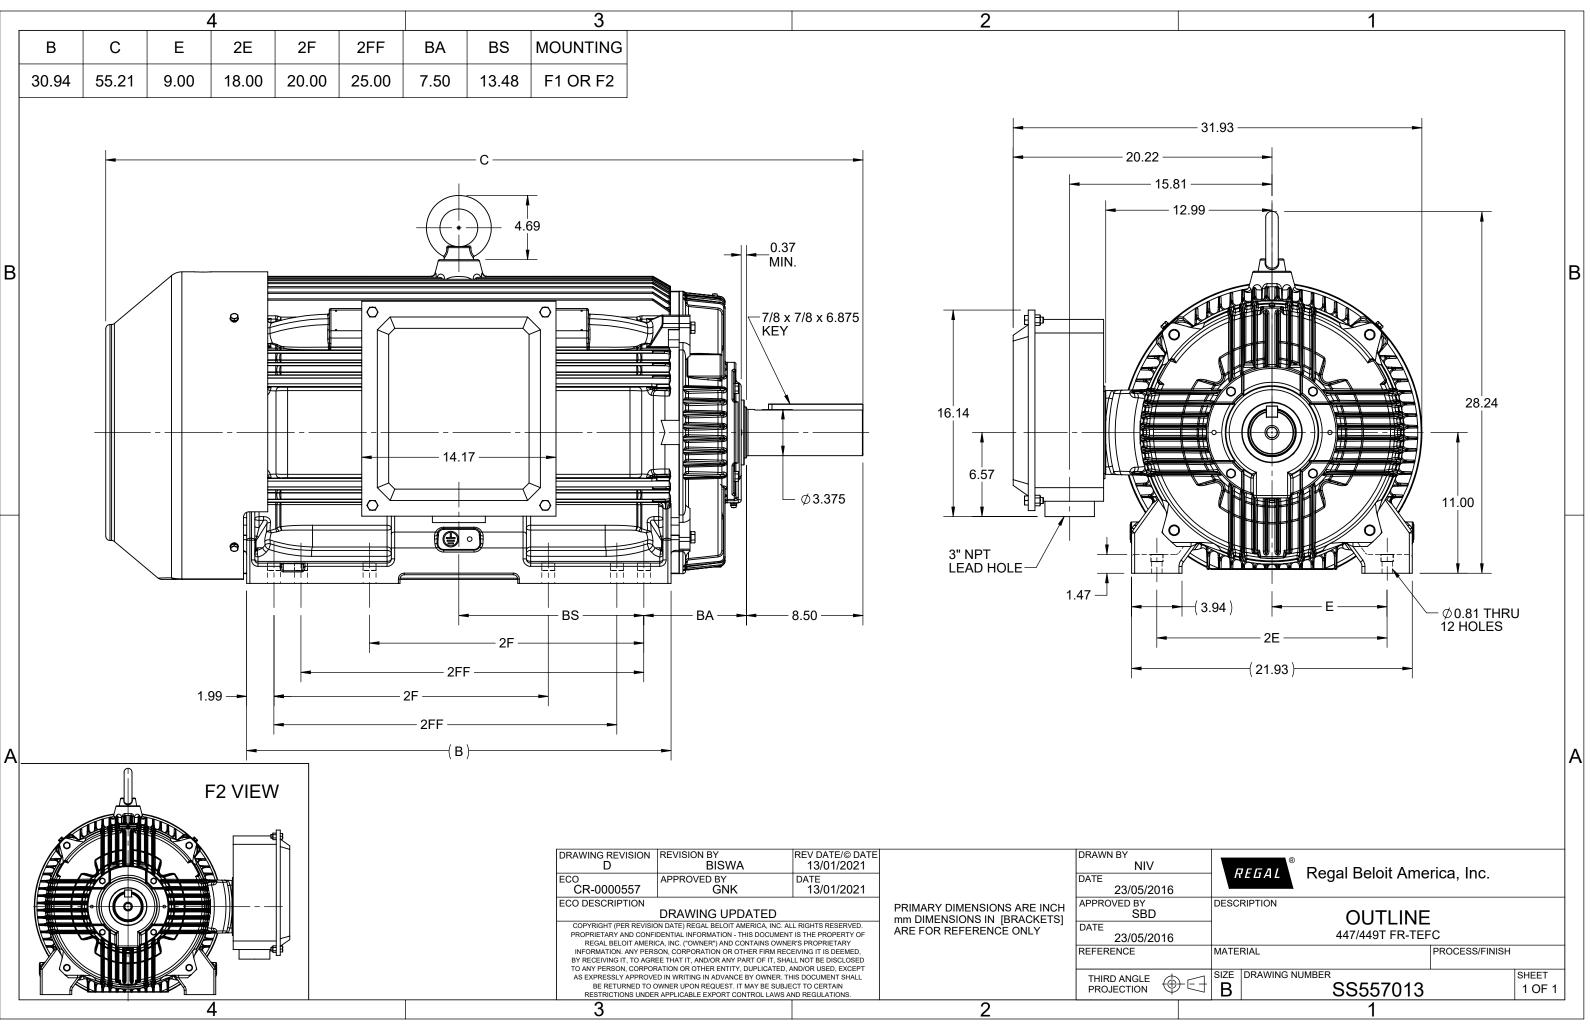

Nameplate Specifications

**Technical Specifications** 

| Outline Drawing | SS557013 | Connection Drawing | EE7341C |
|-----------------|----------|--------------------|---------|
|                 |          |                    |         |