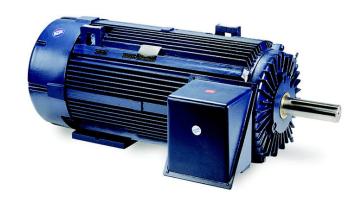

## PRODUCT INFORMATION PACKET

Model No: 449TSVFS6504 Catalog No: Y905

200 HP, Medium And High Voltage NEMA Motors, 3 phase, 3600 RPM, 2300/4000 V,449TS Frame, TEFC

Regal and Marathon are trademarks of Regal Rexnord Corporation or one of its affiliated companies. ©2023 Regal Rexnord Corporation, All Rights Reserved. MC017097E

Product Information Packet: Model No: 449TSVFS6504, Catalog No:Y905 200 HP, Medium And High Voltage NEMA Motors, 3 phase, 3600 RPM, 2300/4000 V,449TS Frame, TEFC

| mar | at | h | 0    | n   |
|-----|----|---|------|-----|
|     |    | N | Anto | ırs |

Nameplate Specifications

**Technical Specifications** 

Shaft Diameter

2.375 in

This is an uncontrolled document once printed or downloaded and is subject to change without notice. Date Created:04/24/2023