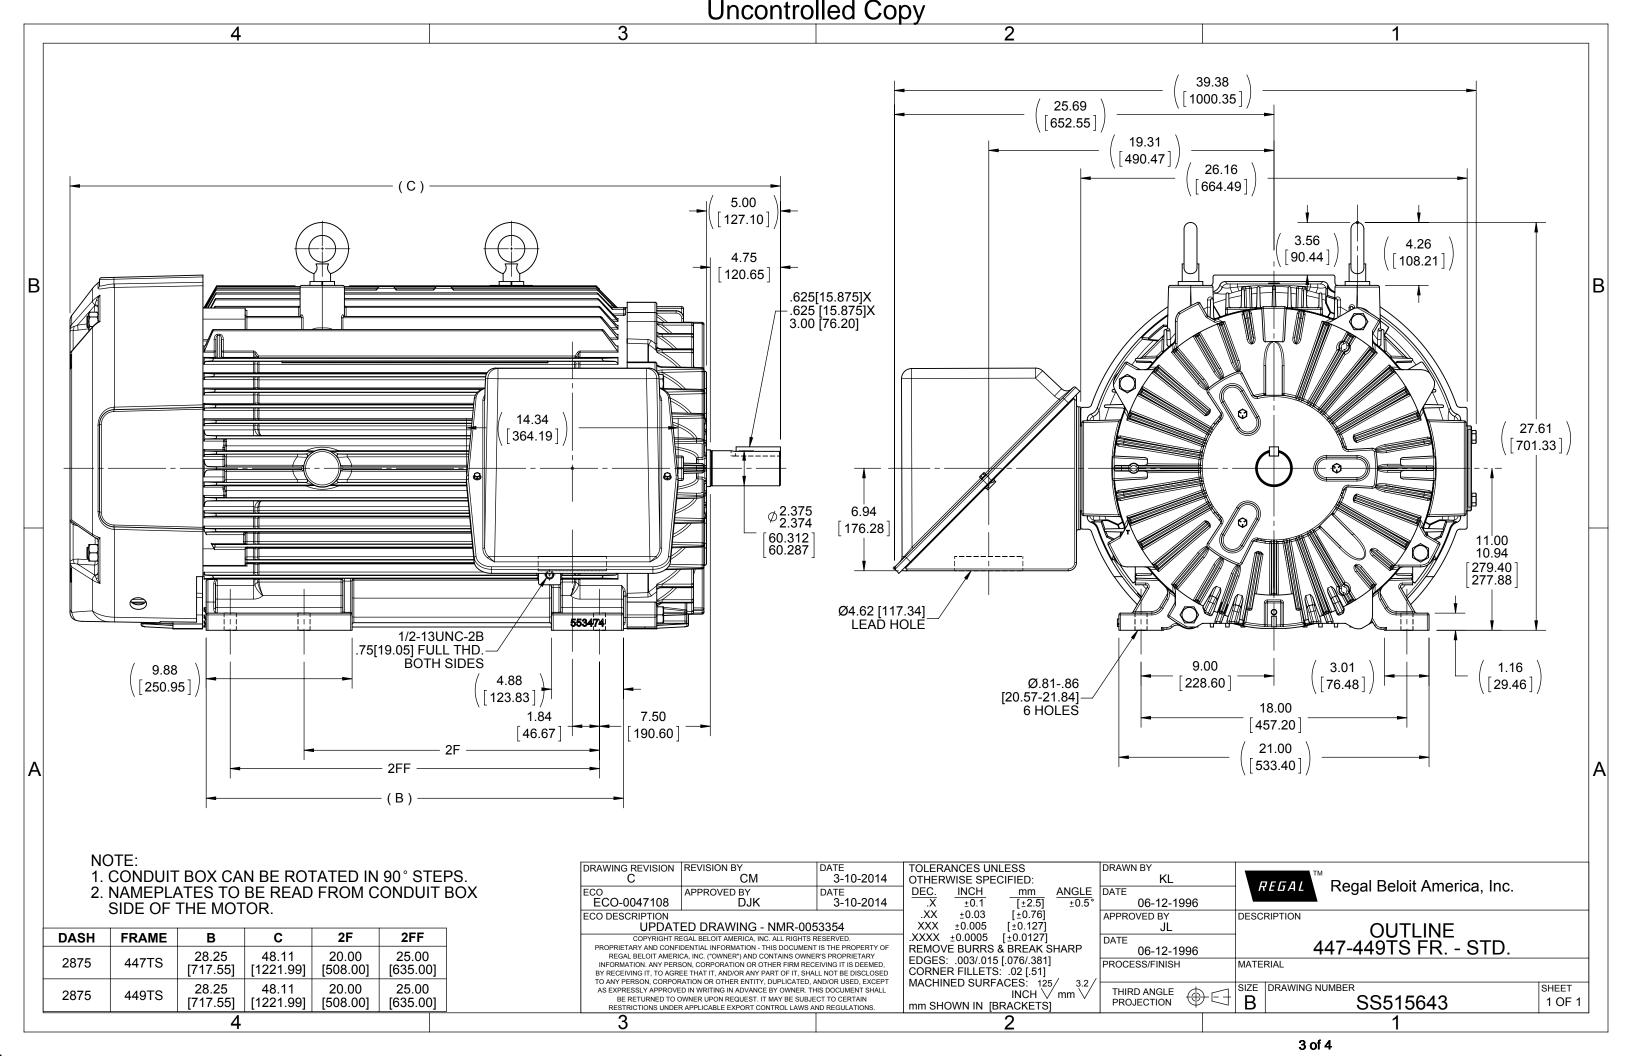

## **Technical Specifications**

| Electrical Type       | Squirrel Cage Induction Run | Starting Method       | Part Wdg Start & Wye Start Delta Run |
|-----------------------|-----------------------------|-----------------------|--------------------------------------|
| Poles                 | 2                           | Rotation              | Reversible                           |
| Resistance Main       | .0069 Ohms                  | Mounting              | Rigid Base                           |
| Motor Orientation     | Horizontal                  | Drive End Bearing     | Ball                                 |
| Opp Drive End Bearing | Ball                        | Frame Material        | Cast Iron                            |
| Shaft Type            | тѕ                          | Overall Length        | 48.11 in                             |
| Frame Length          | 28.75 in                    | Shaft Diameter        | 2.375 in                             |
| Shaft Extension       | 5 in                        | Assembly/Box Mounting | F1/F2 Capable                        |
| Connection Drawing    | A-EE7300BH                  | Outline Drawing       | B-SS515643-2875                      |