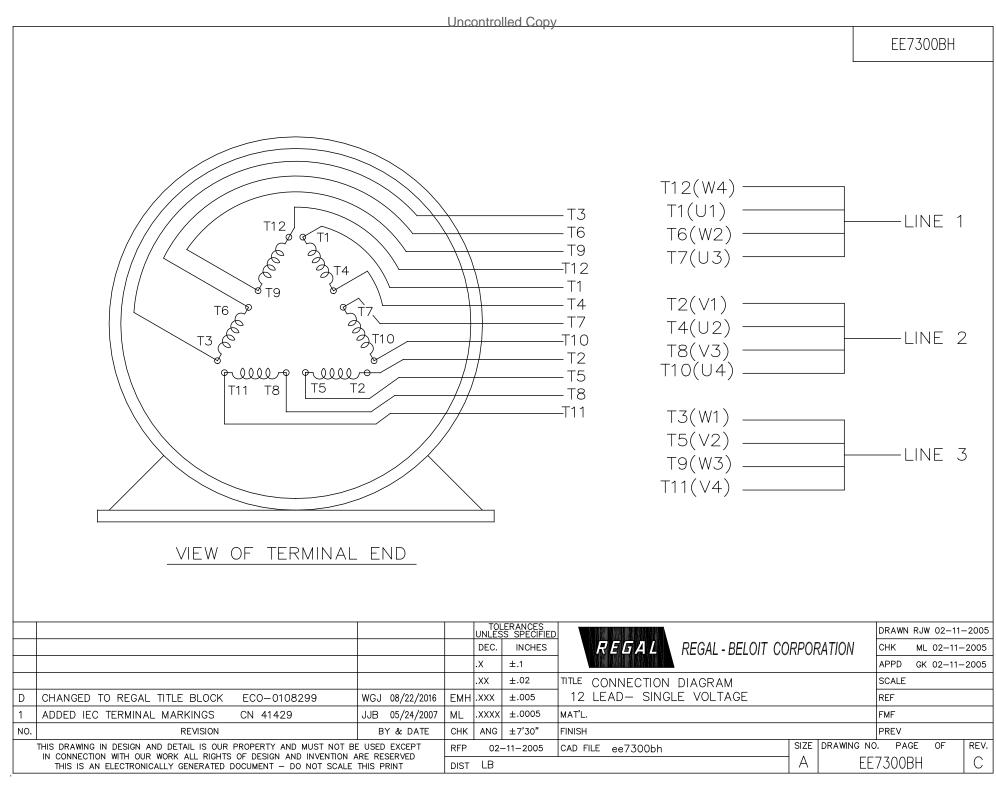

## **Technical Specifications**

| Electrical Type       | Squirrel Cage Induction Run | Starting Method       | Part Wdg Start & Wye Start Delta Run |
|-----------------------|-----------------------------|-----------------------|--------------------------------------|
| Poles                 | 2                           | Rotation              | Reversible                           |
| Resistance Main       | .0069 Ohms                  | Mounting              | Rigid Base                           |
| Motor Orientation     | Horizontal                  | Drive End Bearing     | Ball                                 |
| Opp Drive End Bearing | Ball                        | Frame Material        | Cast Iron                            |
| Shaft Type            | тѕ                          | Overall Length        | 48.11 in                             |
| Frame Length          | 28.75 in                    | Shaft Diameter        | 2.375 in                             |
| Shaft Extension       | 5 in                        | Assembly/Box Mounting | F1/F2 Capable                        |
| Connection Drawing    | A-EE7300BH                  | Outline Drawing       | B-SS515643-2875                      |