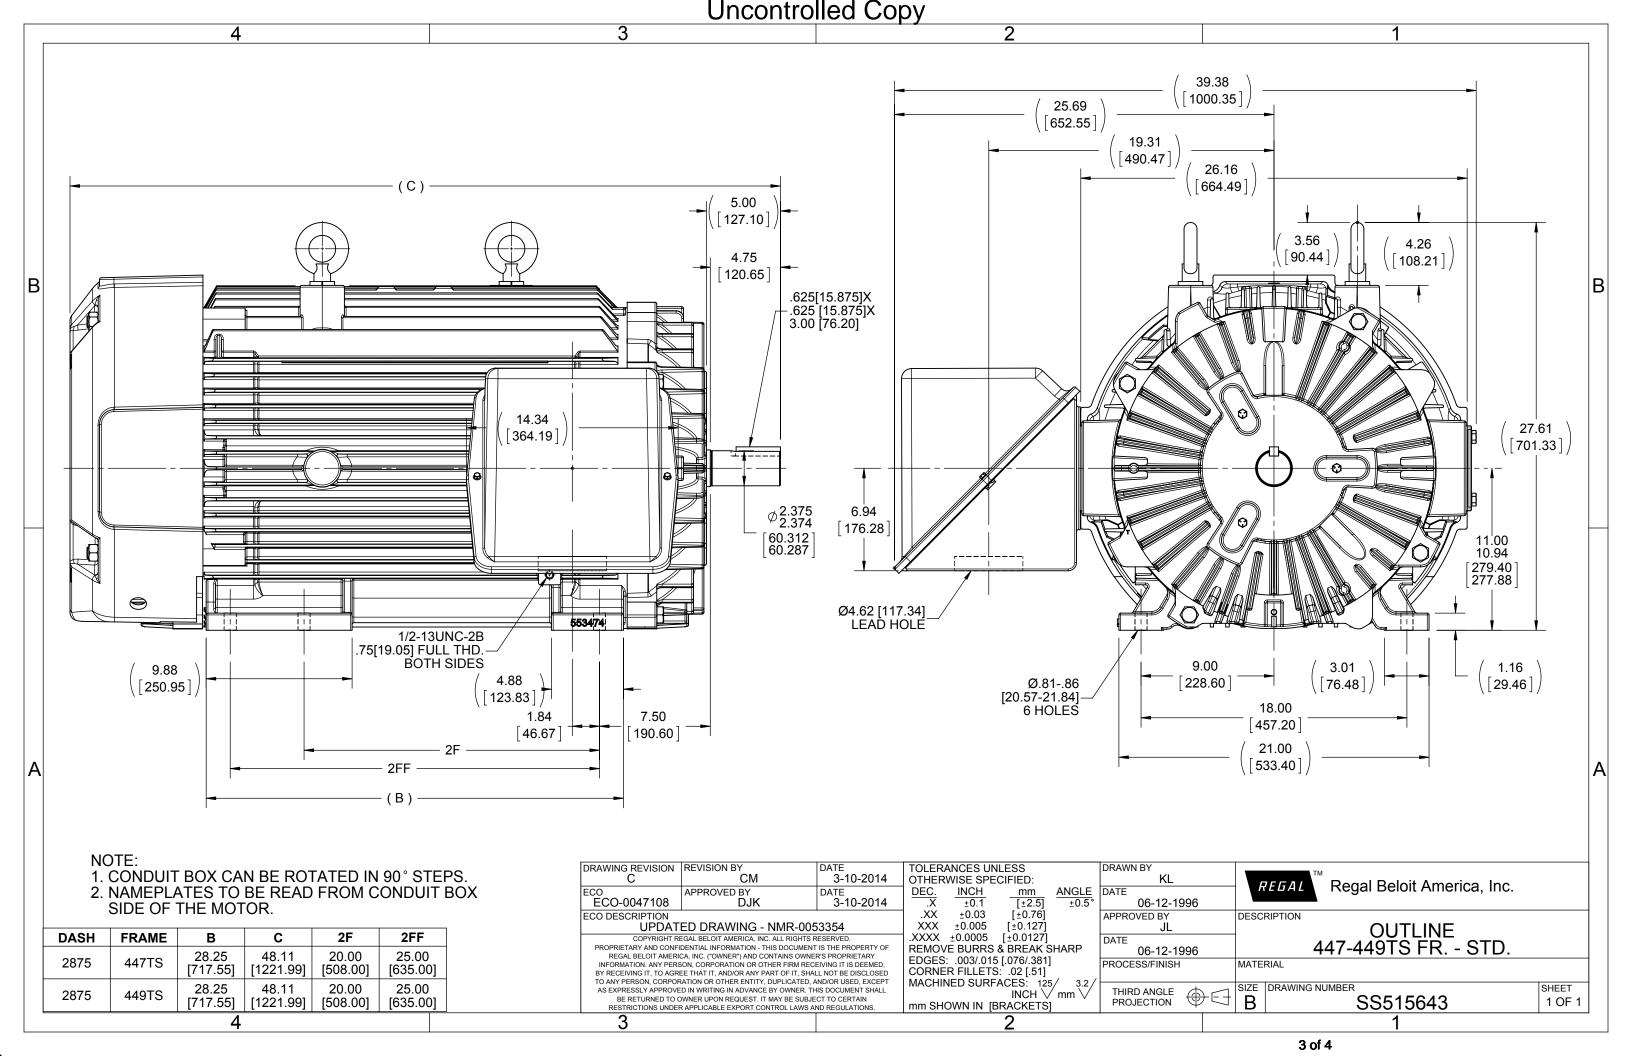

## **Technical Specifications**

| Electrical Type       | Squirrel Cage Induction Run | Starting Method       | Part Wdg Start & Wye Start Delta Run |
|-----------------------|-----------------------------|-----------------------|--------------------------------------|
| Poles                 | 2                           | Rotation              | Reversible                           |
| Resistance Main       | .0105 Ohms                  | Mounting              | Rigid Base                           |
| Motor Orientation     | Horizontal                  | Drive End Bearing     | Ball                                 |
| Opp Drive End Bearing | Ball                        | Frame Material        | Cast Iron                            |
| Shaft Type            | тѕ                          | Overall Length        | 48.11 in                             |
| Frame Length          | 28.75 in                    | Shaft Diameter        | 2.375 in                             |
| Shaft Extension       | 5 in                        | Assembly/Box Mounting | F1/F2 Capable                        |
| Connection Drawing    | A-EE7300BH                  | Outline Drawing       | B-SS515643-2875                      |