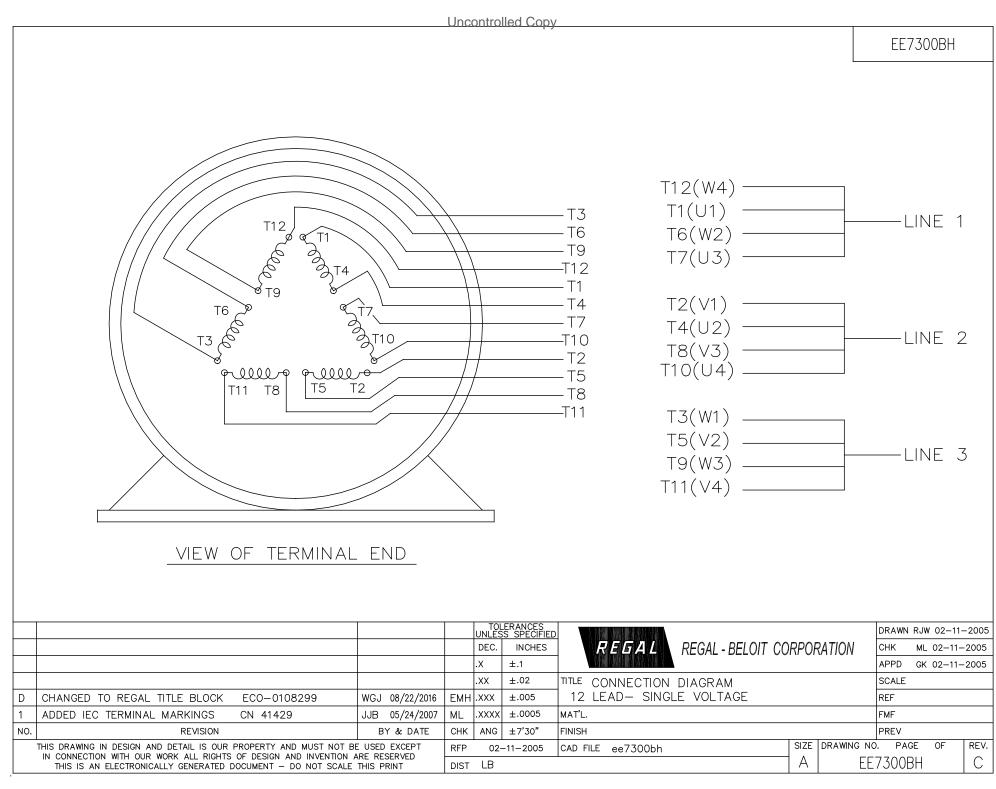

## **Technical Specifications**

| Electrical Type       | Squirrel Cage Induction Run | Starting Method       | Part Wdg Start & Wye Start Delta Run |
|-----------------------|-----------------------------|-----------------------|--------------------------------------|
| Poles                 | 2                           | Rotation              | Reversible                           |
| Resistance Main       | .0105 Ohms                  | Mounting              | Rigid Base                           |
| Motor Orientation     | Horizontal                  | Drive End Bearing     | Ball                                 |
| Opp Drive End Bearing | Ball                        | Frame Material        | Cast Iron                            |
| Shaft Type            | тѕ                          | Overall Length        | 48.11 in                             |
| Frame Length          | 28.75 in                    | Shaft Diameter        | 2.375 in                             |
| Shaft Extension       | 5 in                        | Assembly/Box Mounting | F1/F2 Capable                        |
| Connection Drawing    | A-EE7300BH                  | Outline Drawing       | B-SS515643-2875                      |