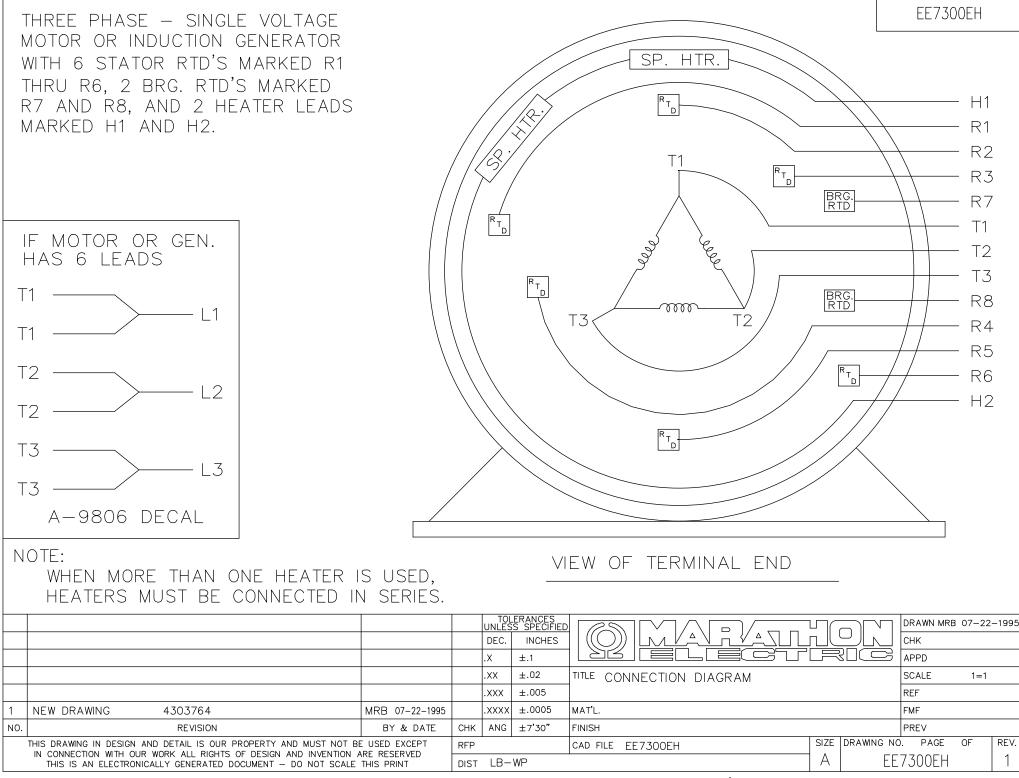

## **Technical Specifications**

| Outline Drawing | NONE | Connection Drawing | EE7300EH |  |
|-----------------|------|--------------------|----------|--|
|                 |      |                    |          |  |