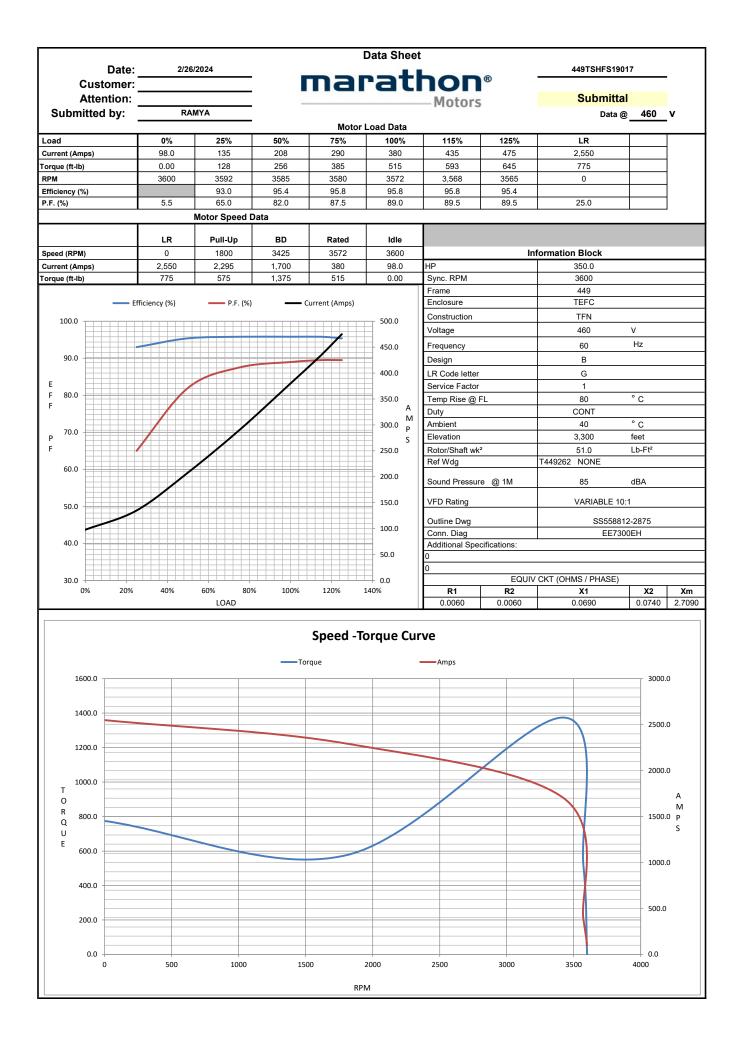

## **PRODUCT INFORMATION PACKET**



Model No: 449TSHFS19017 Catalog No: 449TSHFS19017 350,3600,TEFC,449TS,3/60/460



Regal and Marathon are trademarks of Regal Rexnord Corporation or one of its affiliated companies. ©2024 Regal Rexnord Corporation, All Rights Reserved. MC017097E



## Nameplate Specifications

## **Technical Specifications**

| Outline Drawing | NONE | Connection Drawing | EE7300EH |  |
|-----------------|------|--------------------|----------|--|
|                 |      |                    |          |  |

This is an uncontrolled document once printed or downloaded and is subject to change without notice. Date Created:04/24/2024



3 of 4

2/20/2013 12:43:22 PM - Converted by Connexus