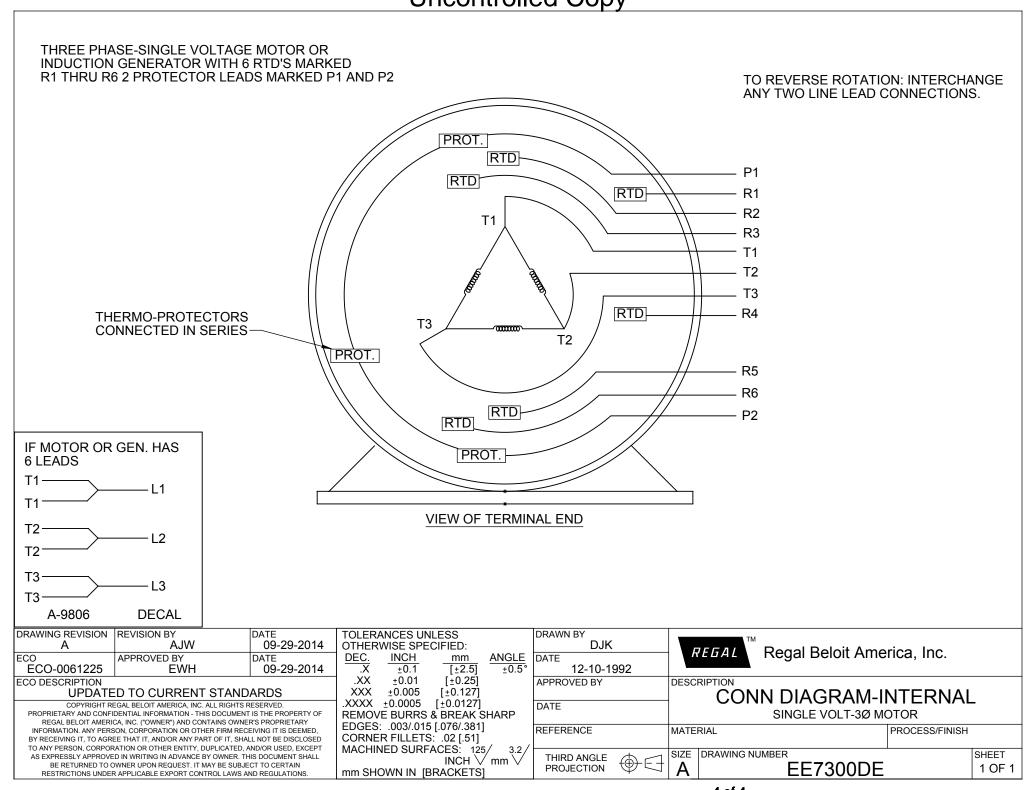

## **Technical Specifications**

| Electrical Type       | Squirrel Cage Inverter Duty | Starting Method       | Inverter Only   |
|-----------------------|-----------------------------|-----------------------|-----------------|
| Poles                 | 2                           | Rotation              | Reversible      |
| Resistance Main       | .009 Ohms                   | Mounting              | Rigid Base      |
| Motor Orientation     | Horizontal                  | Drive End Bearing     | Ball            |
| Opp Drive End Bearing | Ball                        | Frame Material        | Cast Iron       |
| Shaft Type            | TS                          | Assembly/Box Mounting | F1/F2 CAPABLE   |
| Inverter Load         | VARIABLE 10:1               |                       |                 |
| Connection Drawing    | A-EE7300DE                  | Outline Drawing       | B-SS553558-2875 |