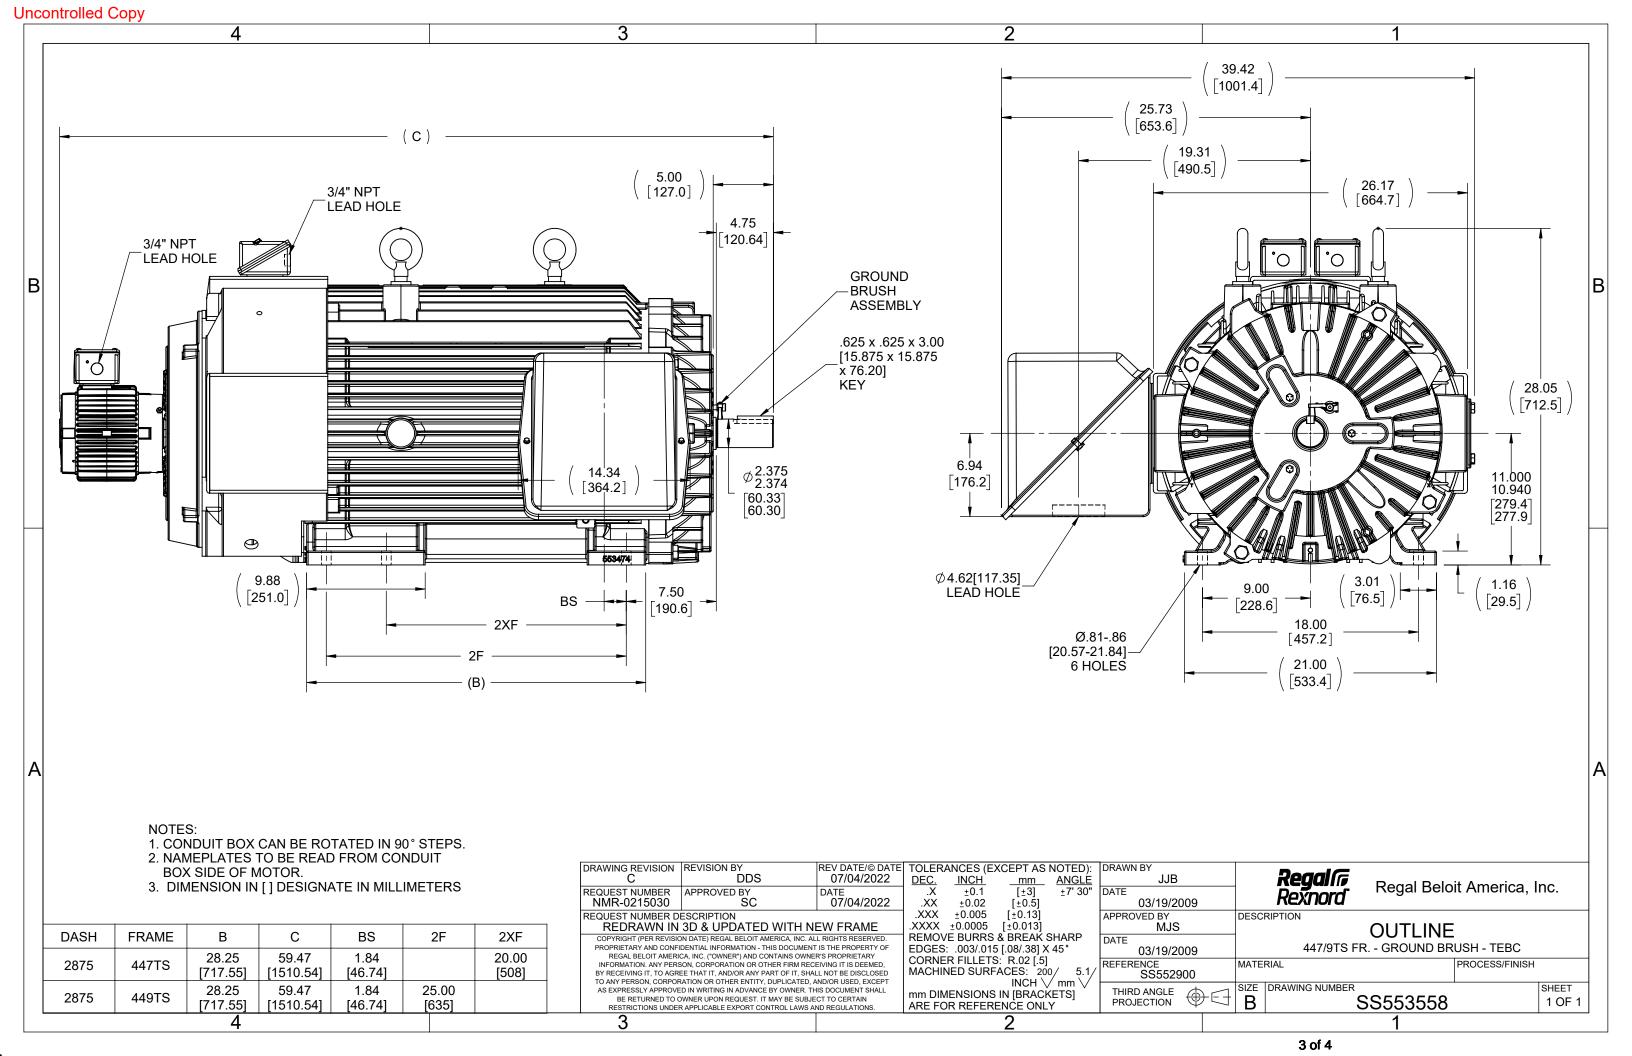

## **Technical Specifications**

| Electrical Type       | Squirrel Cage Inverter Duty | Starting Method       | Inverter Only   |
|-----------------------|-----------------------------|-----------------------|-----------------|
| Poles                 | 2                           | Rotation              | Reversible      |
| Resistance Main       | .009 Ohms                   | Mounting              | Rigid Base      |
| Motor Orientation     | Horizontal                  | Drive End Bearing     | Ball            |
| Opp Drive End Bearing | Ball                        | Frame Material        | Cast Iron       |
| Shaft Type            | TS                          | Assembly/Box Mounting | F1/F2 CAPABLE   |
| Inverter Load         | VARIABLE 10:1               |                       |                 |
| Connection Drawing    | A-EE7300DE                  | Outline Drawing       | B-SS553558-2875 |