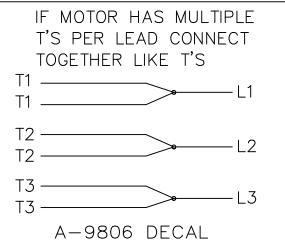

This is an uncontrolled document once printed or downloaded and is subject to change without notice. Date Created:10/17/2022

TO REVERSE ROTATION INTERCHANGE ANY TWO LINE LEAD CONNECTIONS

VIEW OF TERMINAL END