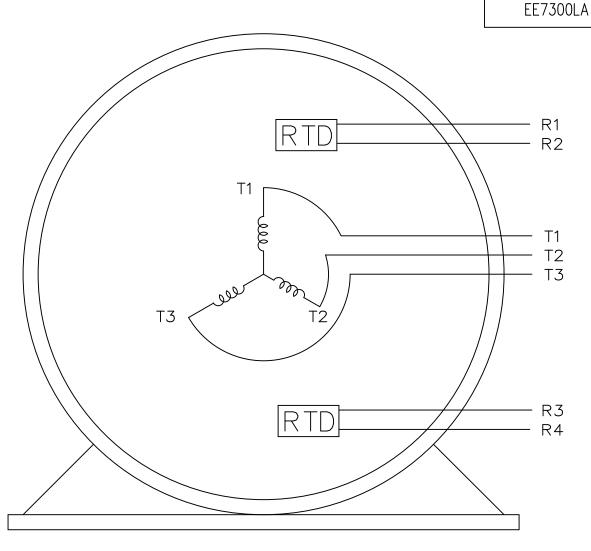

Nameplate Specifications

**Technical Specifications** 

| Outline Drawing | TBD | Connection Drawing | EE7300LA |  |
|-----------------|-----|--------------------|----------|--|
| Outline Drawing | IBU | Connection Drawing | EE/300LA |  |

This is an uncontrolled document once printed or downloaded and is subject to change without notice. Date Created:10/17/2022

TO REVERSE ROTATION INTERCHANGE ANY TWO LINE LEAD CONNECTIONS

VIEW OF TERMINAL END