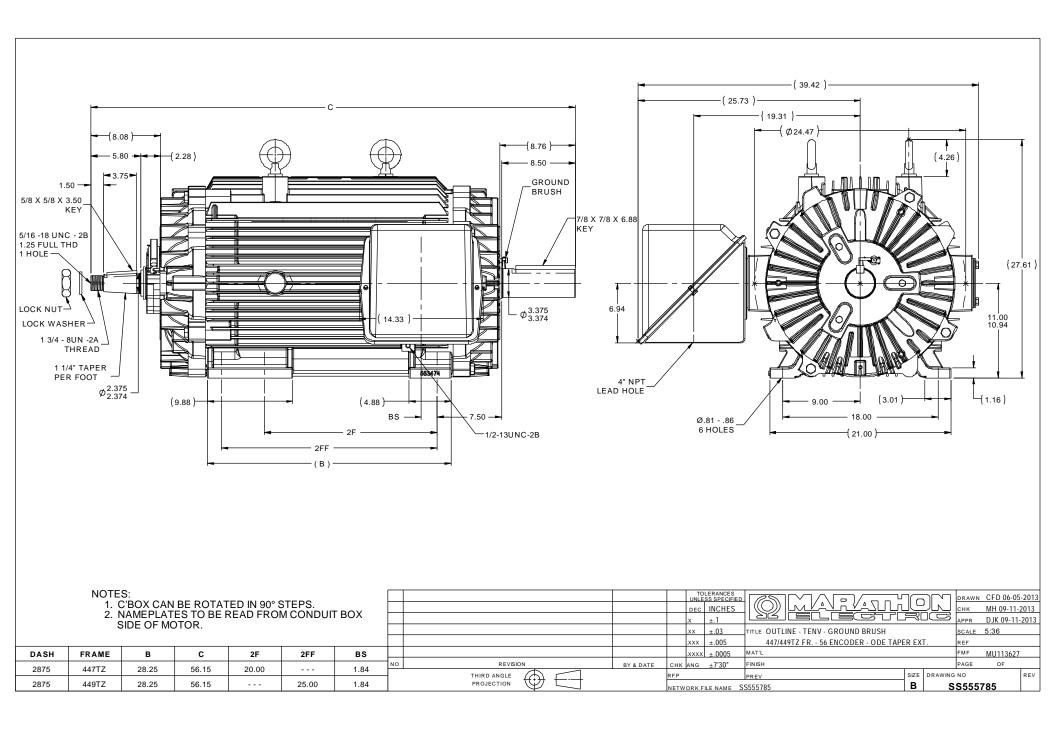

## PRODUCT INFORMATION PACKET

Model No: 449THTS18985 Catalog No: 449THTS18985 125,1200,TENV,449TZ,3/60/460

Nameplate Specifications

**Technical Specifications** 

Outline Drawing SS555785-2875 Connection Drawing EE7300S

|                                                                                                                                                     | TO SOO BESTIE                       |                |     |               |                 |              |                                     |                    |         |                     |         |        |
|-----------------------------------------------------------------------------------------------------------------------------------------------------|-------------------------------------|----------------|-----|---------------|-----------------|--------------|-------------------------------------|--------------------|---------|---------------------|---------|--------|
|                                                                                                                                                     |                                     |                |     |               | LERANC<br>S SPE | ES<br>CIFIED |                                     |                    |         | DRAWN KL 12-15-1999 |         |        |
|                                                                                                                                                     |                                     |                |     | DEC.          | INC             | HES          | REGAL REGAL-BELOIT CO               | RPOF               | RATION  | CHK D               | JK 12-1 | 5-1999 |
| F                                                                                                                                                   | UPDATED TITLE BLOCK                 | HV 02-27-2014  | EWH | ı.x           | ±               | _            | BELOIT FIESD & DECON CONTON         |                    |         |                     | JK 12-1 | 5-1999 |
| 3                                                                                                                                                   | REMOVED "N.C." FROM PROT.'S MU61770 | JJB 08-02-2010 |     | .xx           | ±               | _            | TITLE CONNECTION DIAGRAM — EXTERNAL |                    |         | SCALE               | 1=1     |        |
| 2                                                                                                                                                   | ADDED IEC MARKINGS MU61770          | KL 09-16-2004  | EAB | .xxx          | ±               | _            | SINGLE VOLTAGE 30 MOTOR             | REF                |         |                     |         |        |
| 1                                                                                                                                                   | NEW DRAWING                         | KL 12-16-1999  |     | .xxxx         | ±               | -            | MAT'L.                              |                    |         |                     | FMF     |        |
| NO.                                                                                                                                                 | REVISION                            | BY & DATE      | СНК | ANG           | ±               | -            | FINISH                              |                    |         |                     | PREV    |        |
| THIS DRAWING IN DESIGN AND DETAIL IS OUR PROPERTY AND MUST NOT BE USED EXCEPT                                                                       |                                     |                | RFP | RFP           |                 |              | CAD FILE ee7300s                    | OOs SIZE DRAWING N |         |                     | OF      | REV.   |
| IN CONNECTION WITH OUR WORK ALL RIGHTS OF DESIGN AND INVENTION ARE RESERVED  THIS IS AN ELECTRONICALLY GENERATED DOCUMENT — DO NOT SCALE THIS PRINT |                                     |                |     | DIST WA-LB-SB |                 |              |                                     |                    | EE7300S |                     |         | F      |