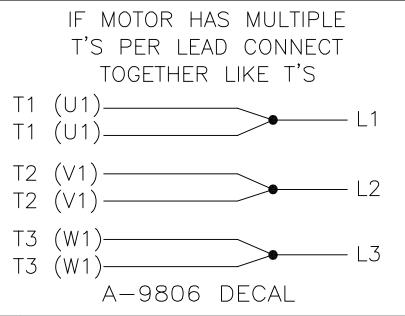

This is an uncontrolled document once printed or downloaded and is subject to change without notice. Date Created:08/24/2023

Uncontrolled Copy

THREE PHASE — SINGLE VOLTAGE MOTOR
TO REVERSE ROTATION:
INTERCHANGE ANY TWO LINE
LEAD CONNECTIONS

|                                                                                                                                                     | TO SOO BESTIE                       |                |     |               |                 |              |                                     |                    |         |                     |         |        |
|-----------------------------------------------------------------------------------------------------------------------------------------------------|-------------------------------------|----------------|-----|---------------|-----------------|--------------|-------------------------------------|--------------------|---------|---------------------|---------|--------|
|                                                                                                                                                     |                                     |                |     |               | LERANC<br>S SPE | ES<br>CIFIED |                                     |                    |         | DRAWN KL 12-15-1999 |         |        |
|                                                                                                                                                     |                                     |                |     | DEC.          | INC             | HES          | REGAL REGAL-BELOIT CO               | RPOF               | RATION  | CHK D               | JK 12-1 | 5-1999 |
| F                                                                                                                                                   | UPDATED TITLE BLOCK                 | HV 02-27-2014  | EWH | ı.x           | ±               | _            | BELOIT FIESD & DECON CONTON         |                    |         |                     | JK 12-1 | 5-1999 |
| 3                                                                                                                                                   | REMOVED "N.C." FROM PROT.'S MU61770 | JJB 08-02-2010 |     | .xx           | ±               | _            | TITLE CONNECTION DIAGRAM — EXTERNAL |                    |         | SCALE               | 1=1     |        |
| 2                                                                                                                                                   | ADDED IEC MARKINGS MU61770          | KL 09-16-2004  | EAB | .xxx          | ±               | _            | SINGLE VOLTAGE 30 MOTOR             | REF                |         |                     |         |        |
| 1                                                                                                                                                   | NEW DRAWING                         | KL 12-16-1999  |     | .xxxx         | ±               | -            | MAT'L.                              |                    |         |                     | FMF     |        |
| NO.                                                                                                                                                 | REVISION                            | BY & DATE      | СНК | ANG           | ±               | -            | FINISH                              |                    |         |                     | PREV    |        |
| THIS DRAWING IN DESIGN AND DETAIL IS OUR PROPERTY AND MUST NOT BE USED EXCEPT                                                                       |                                     |                | RFP | RFP           |                 |              | CAD FILE ee7300s                    | OOs SIZE DRAWING N |         |                     | OF      | REV.   |
| IN CONNECTION WITH OUR WORK ALL RIGHTS OF DESIGN AND INVENTION ARE RESERVED  THIS IS AN ELECTRONICALLY GENERATED DOCUMENT — DO NOT SCALE THIS PRINT |                                     |                |     | DIST WA-LB-SB |                 |              |                                     |                    | EE7300S |                     |         | F      |