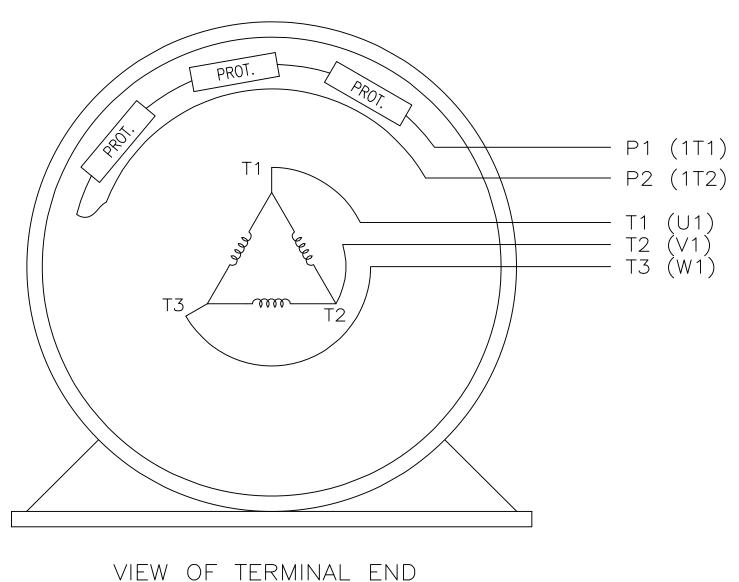

This is an uncontrolled document once printed or downloaded and is subject to change without notice. Date Created:08/24/2023

Uncontrolled Copy

THREE PHASE — SINGLE VOLTAGE MOTOR
TO REVERSE ROTATION:
INTERCHANGE ANY TWO LINE
LEAD CONNECTIONS

|                                                                                                                                                     | TO SOO BESTIE                       |                |     |               |                 |              |                                     |                    |         |                     |         |        |
|-----------------------------------------------------------------------------------------------------------------------------------------------------|-------------------------------------|----------------|-----|---------------|-----------------|--------------|-------------------------------------|--------------------|---------|---------------------|---------|--------|
|                                                                                                                                                     |                                     |                |     |               | LERANC<br>S SPE | ES<br>CIFIED |                                     |                    |         | DRAWN KL 12-15-1999 |         |        |
|                                                                                                                                                     |                                     |                |     | DEC.          | INC             | HES          | REGAL REGAL-BELOIT CO               | RPOF               | RATION  | CHK D               | JK 12-1 | 5-1999 |
| F                                                                                                                                                   | UPDATED TITLE BLOCK                 | HV 02-27-2014  | EWH | ı.x           | ±               | _            | BELOIT FIESD & DECON CONTON         |                    |         |                     | JK 12-1 | 5-1999 |
| 3                                                                                                                                                   | REMOVED "N.C." FROM PROT.'S MU61770 | JJB 08-02-2010 |     | .xx           | ±               | _            | TITLE CONNECTION DIAGRAM — EXTERNAL |                    |         | SCALE               | 1=1     |        |
| 2                                                                                                                                                   | ADDED IEC MARKINGS MU61770          | KL 09-16-2004  | EAB | .xxx          | ±               | _            | SINGLE VOLTAGE 30 MOTOR             | REF                |         |                     |         |        |
| 1                                                                                                                                                   | NEW DRAWING                         | KL 12-16-1999  |     | .xxxx         | ±               | -            | MAT'L.                              |                    |         |                     | FMF     |        |
| NO.                                                                                                                                                 | REVISION                            | BY & DATE      | СНК | ANG           | ±               | -            | FINISH                              |                    |         |                     | PREV    |        |
| THIS DRAWING IN DESIGN AND DETAIL IS OUR PROPERTY AND MUST NOT BE USED EXCEPT                                                                       |                                     |                | RFP | RFP           |                 |              | CAD FILE ee7300s                    | OOs SIZE DRAWING N |         |                     | OF      | REV.   |
| IN CONNECTION WITH OUR WORK ALL RIGHTS OF DESIGN AND INVENTION ARE RESERVED  THIS IS AN ELECTRONICALLY GENERATED DOCUMENT — DO NOT SCALE THIS PRINT |                                     |                |     | DIST WA-LB-SB |                 |              |                                     |                    | EE7300S |                     |         | F      |