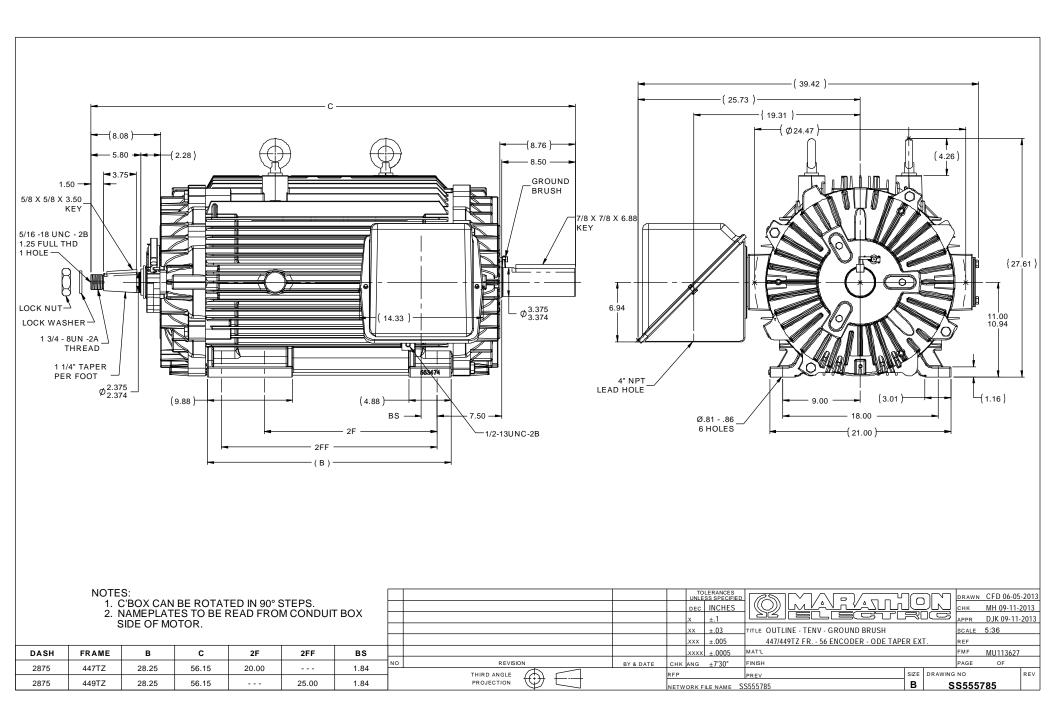

## **Technical Specifications**

| Electrical Type       | Squirrel Cage Inverter Duty  | Starting Method       | Inverter Only |
|-----------------------|------------------------------|-----------------------|---------------|
| Poles                 | 8                            | Rotation              | Reversible    |
| Resistance Main       | .065 Ohms                    | Mounting              | Rigid Base    |
| Motor Orientation     | Horizontal                   | Drive End Bearing     | Ball          |
| Opp Drive End Bearing | Ball                         | Frame Material        | Cast Iron     |
| Shaft Type            | Special Extension Both Sides | Assembly/Box Mounting | F1 ONLY       |
| Outline Drawing       | B-SS555785-2875              | Connection Drawing    | A-EE7300AK    |