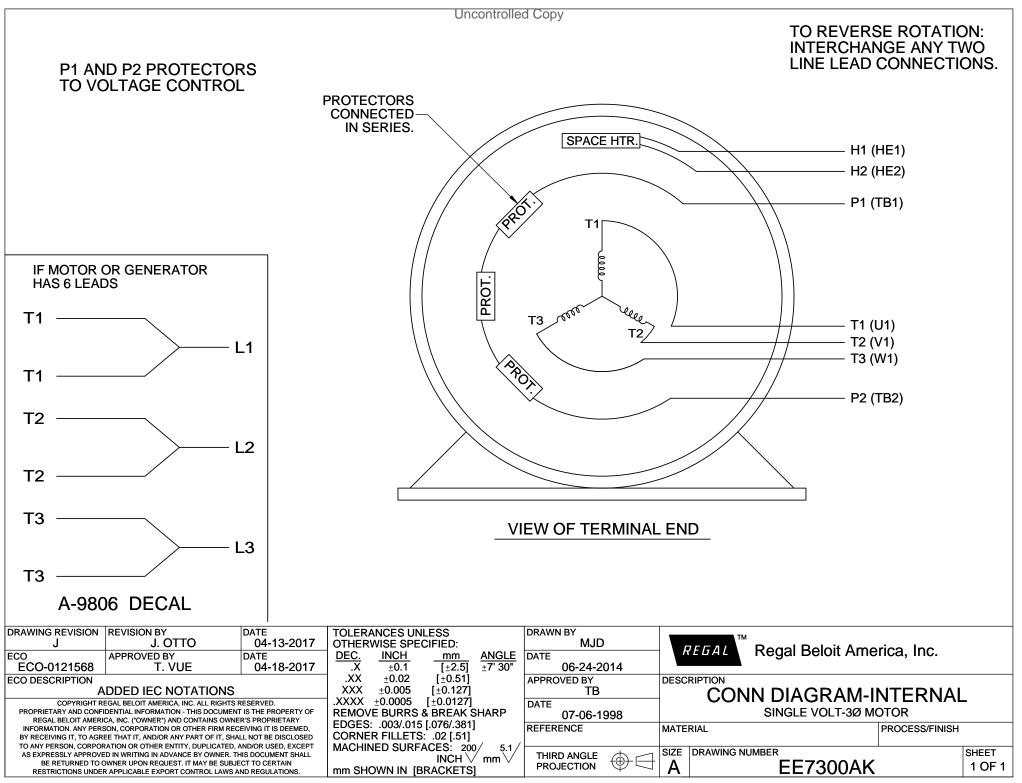

## **Technical Specifications**

| Electrical Type       | Squirrel Cage Inverter Duty  | Starting Method       | Inverter Only |
|-----------------------|------------------------------|-----------------------|---------------|
| Poles                 | 8                            | Rotation              | Reversible    |
| Resistance Main       | .065 Ohms                    | Mounting              | Rigid Base    |
| Motor Orientation     | Horizontal                   | Drive End Bearing     | Ball          |
| Opp Drive End Bearing | Ball                         | Frame Material        | Cast Iron     |
| Shaft Type            | Special Extension Both Sides | Assembly/Box Mounting | F1 ONLY       |
| Outline Drawing       | B-SS555785-2875              | Connection Drawing    | A-EE7300AK    |