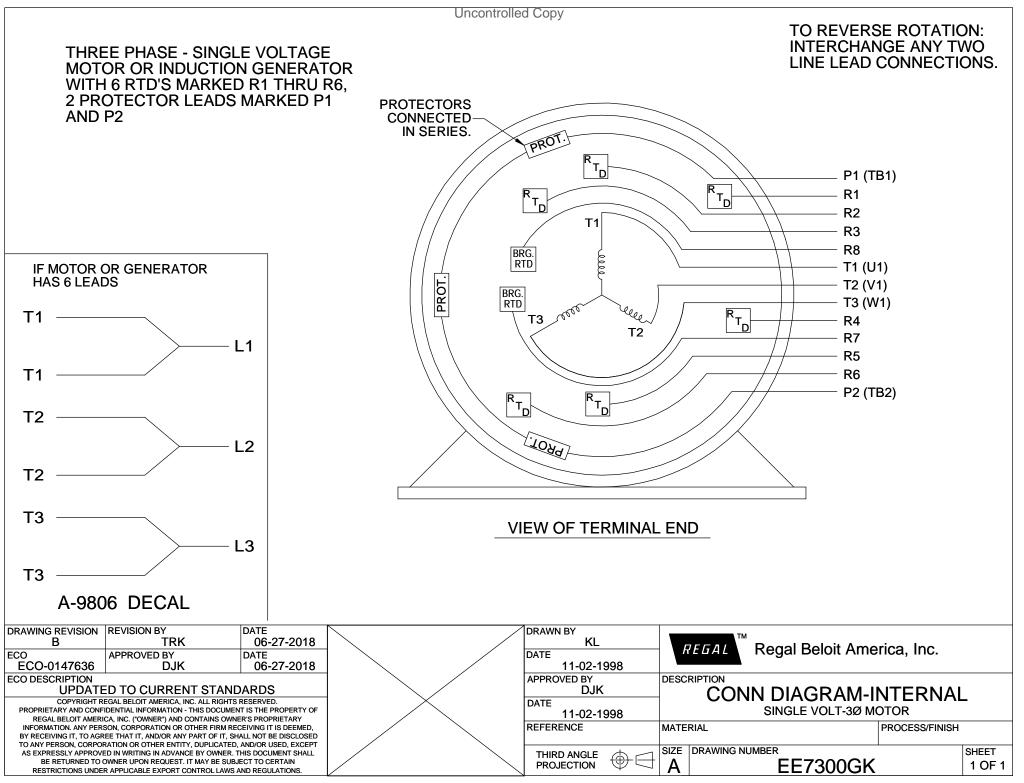

## **Technical Specifications**

| Connection Drawing | EE7300GK | Outline Drawing | NONE |  |
|--------------------|----------|-----------------|------|--|
|                    |          |                 |      |  |