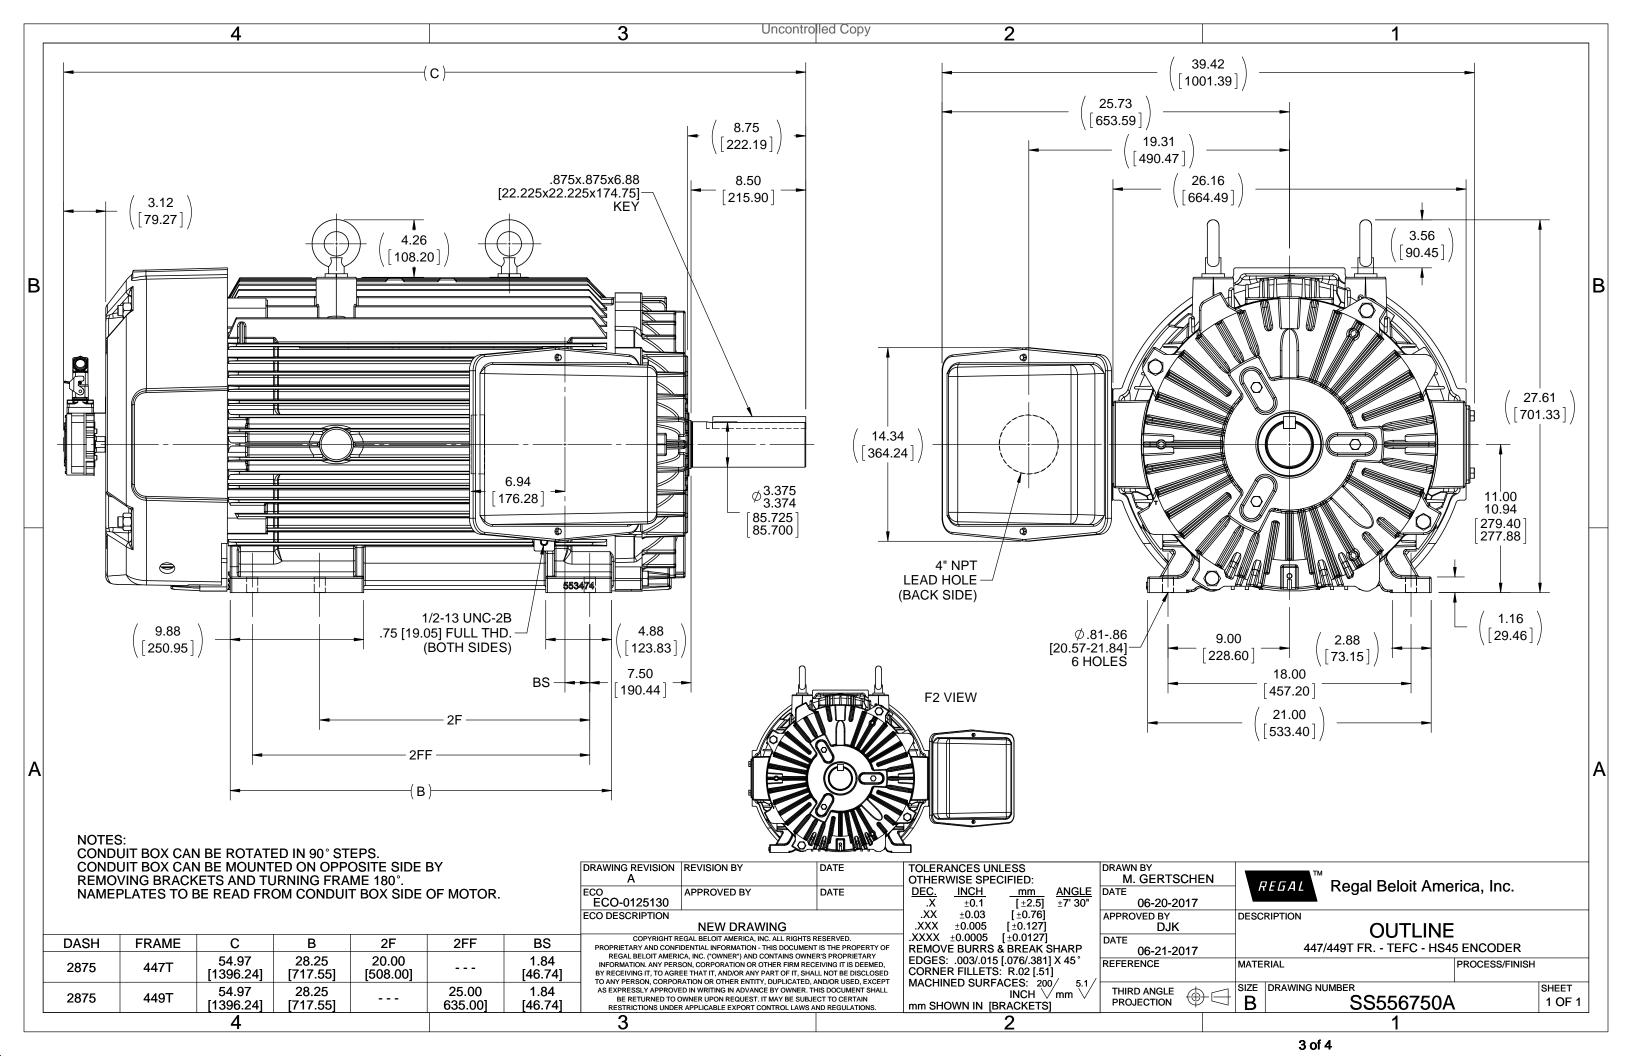

## **Technical Specifications**

| Electrical Type       | Squirrel Cage Inverter Duty | Starting Method       | Inverter Only    |
|-----------------------|-----------------------------|-----------------------|------------------|
| Poles                 | 6                           | Rotation              | Reversible       |
| Resistance Main       | .0145 Ohms                  | Mounting              | Rigid Base       |
| Motor Orientation     | Horizontal                  | Drive End Bearing     | Ball             |
| Opp Drive End Bearing | Ball                        | Frame Material        | Cast Iron        |
| Shaft Type            | Т                           | Assembly/Box Mounting | F1/F2 CAPABLE    |
| Inverter Load         | CONSTANT 2000:1             |                       |                  |
| Connection Drawing    | A-EE7300DM                  | Outline Drawing       | B-SS556750A-2875 |