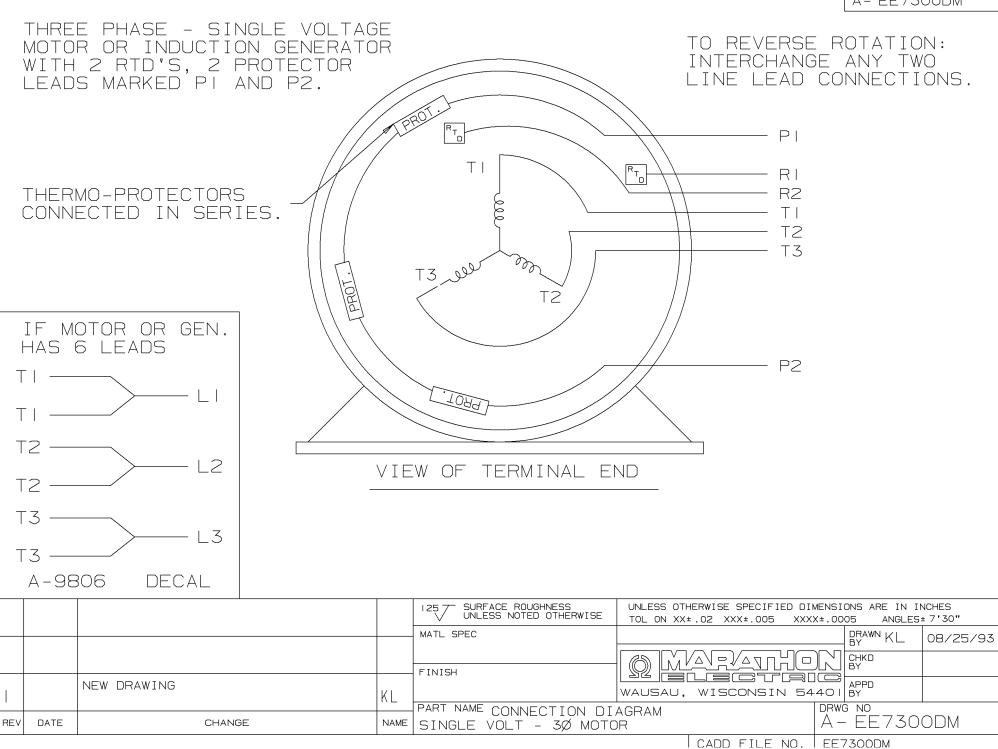

## **Technical Specifications**

| Electrical Type       | Squirrel Cage Inverter Duty | Starting Method       | Inverter Only    |
|-----------------------|-----------------------------|-----------------------|------------------|
| Poles                 | 6                           | Rotation              | Reversible       |
| Resistance Main       | .0145 Ohms                  | Mounting              | Rigid Base       |
| Motor Orientation     | Horizontal                  | Drive End Bearing     | Ball             |
| Opp Drive End Bearing | Ball                        | Frame Material        | Cast Iron        |
| Shaft Type            | Т                           | Assembly/Box Mounting | F1/F2 CAPABLE    |
| Inverter Load         | CONSTANT 2000:1             |                       |                  |
| Connection Drawing    | A-EE7300DM                  | Outline Drawing       | B-SS556750A-2875 |