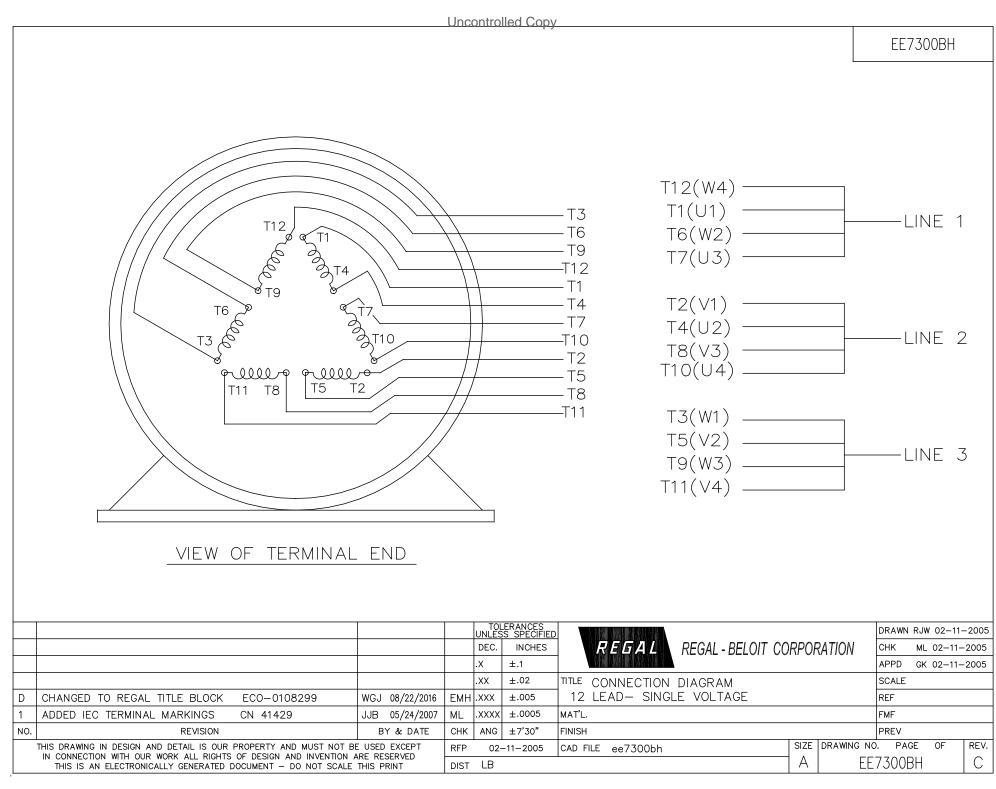

## **Technical Specifications**

| Electrical Type       | Squirrel Cage Induction Run | Starting Method       | Part Wdg Start & Wye Start Delta Run |
|-----------------------|-----------------------------|-----------------------|--------------------------------------|
| Poles                 | 6                           | Rotation              | Reversible                           |
| Resistance Main       | .018 Ohms                   | Mounting              | Rigid Base                           |
| Motor Orientation     | Horizontal                  | Drive End Bearing     | Roller                               |
| Opp Drive End Bearing | Ball                        | Frame Material        | Cast Iron                            |
| Shaft Type            | Т                           | Overall Length        | 43.25 in                             |
| Frame Length          | 24.38 in                    | Shaft Diameter        | 3.375 in                             |
| Shaft Extension       | 8.75 in                     | Assembly/Box Mounting | F1/F2 Capable                        |
| Connection Drawing    | A-EE7300BH                  | Outline Drawing       | B-SS514252-2438                      |