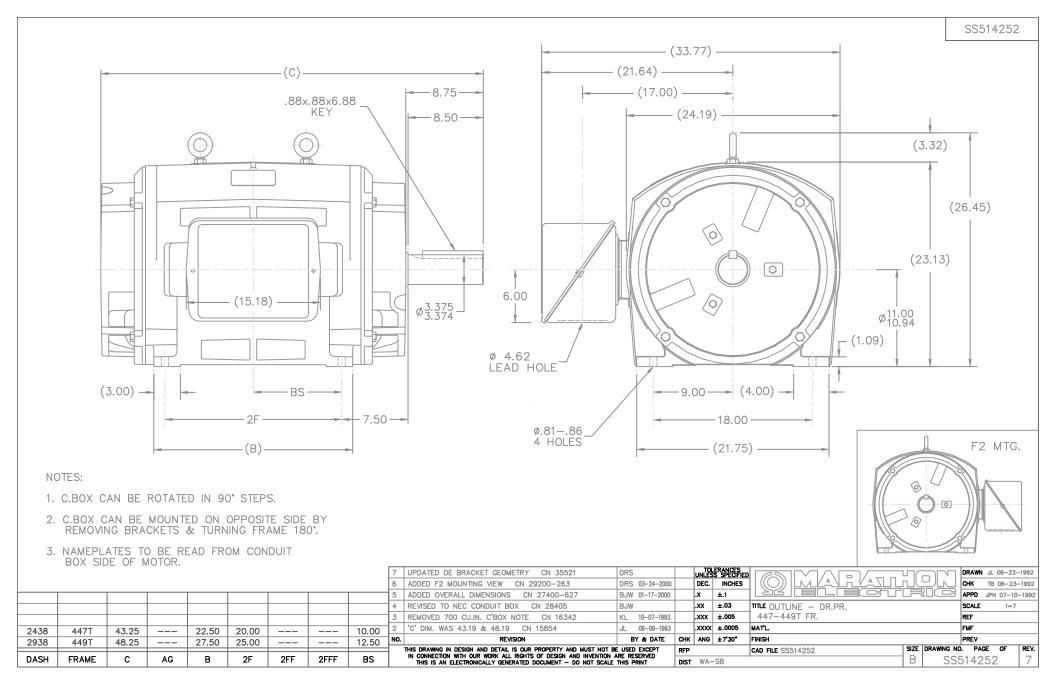

## **Technical Specifications**

| Electrical Type       | Squirrel Cage Induction Run | Starting Method       | Part Wdg Start & Wye Start Delta Run |
|-----------------------|-----------------------------|-----------------------|--------------------------------------|
| Poles                 | 6                           | Rotation              | Reversible                           |
| Resistance Main       | .018 Ohms                   | Mounting              | Rigid Base                           |
| Motor Orientation     | Horizontal                  | Drive End Bearing     | Roller                               |
| Opp Drive End Bearing | Ball                        | Frame Material        | Cast Iron                            |
| Shaft Type            | Т                           | Overall Length        | 43.25 in                             |
| Frame Length          | 24.38 in                    | Shaft Diameter        | 3.375 in                             |
| Shaft Extension       | 8.75 in                     | Assembly/Box Mounting | F1/F2 Capable                        |
| Connection Drawing    | A-EE7300BH                  | Outline Drawing       | B-SS514252-2438                      |