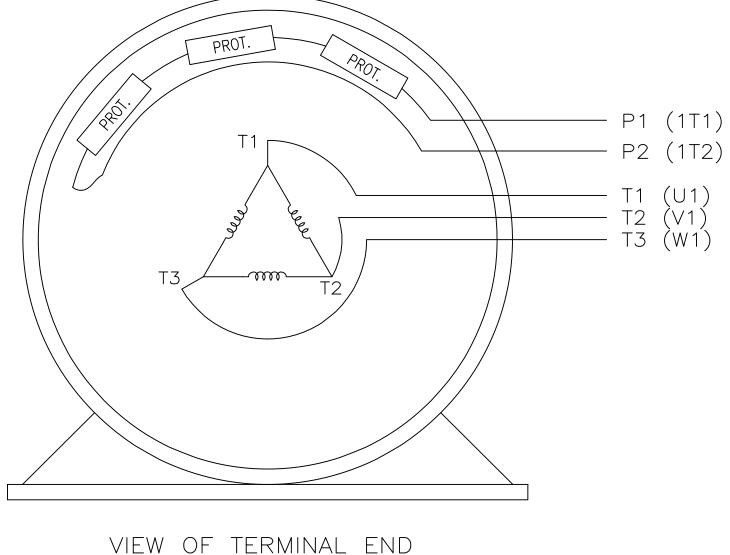

This is an uncontrolled document once printed or downloaded and is subject to change without notice. Date Created:03/02/2023

Uncontrolled Copy

THREE PHASE - SINGLE VOLTAGE MOTOR TO REVERSE ROTATION: INTERCHANGE ANY TWO LINE LEAD CONNECTIONS PROT. Т3 IF MOTOR HAS MULTIPLE T'S PER LEAD CONNECT TOGETHER LIKE T'S T1 (U1)\_\_\_\_\_\_L1 T1 (U1)-

T2 (V1) T2 (V1) T3 (W1) T3 (W1)-A-9806 DECAL

|                                                                                                                                                    |                                     |                | TOLERANCES UNLESS SPECIFIED |                                   | _ERANCES<br>S_SPECIFIED |                                     |          | DRAWN KL 12-15-199 |          | 1999–ذ |
|----------------------------------------------------------------------------------------------------------------------------------------------------|-------------------------------------|----------------|-----------------------------|-----------------------------------|-------------------------|-------------------------------------|----------|--------------------|----------|--------|
|                                                                                                                                                    |                                     |                |                             | DEC.                              | INCHES                  | REGAL REGAL-BELOIT CORPORATI        | ON       | СНК                | DJK 12-1 | 5-1999 |
| F                                                                                                                                                  | UPDATED TITLE BLOCK                 | HV 02-27-2014  | EWH                         | .x                                | ± -                     | BELOIT FILE BLESH SOIL SIVIL        |          | APPD I             | DJK 12-1 | 5-1999 |
| 3                                                                                                                                                  | REMOVED "N.C." FROM PROT.'S MU61770 | JJB 08-02-2010 |                             | .xx                               | ± -                     | TITLE CONNECTION DIAGRAM — EXTERNAL |          | SCALE              | 1=1      | 1      |
| 2                                                                                                                                                  | ADDED IEC MARKINGS MU61770          | KL 09-16-2004  | EAB                         | .xxx                              | ± -                     | - SINGLE VOLTAGE 3Ø MOTOR           |          | REF                |          |        |
| 1                                                                                                                                                  | NEW DRAWING                         | KL 12-16-1999  |                             | .xxxx                             | ± -                     | MAT'L.                              |          | FMF                |          |        |
| NO.                                                                                                                                                | REVISION                            | BY & DATE      | СНК                         | ANG                               | ± –                     | FINISH                              |          |                    | PREV     |        |
| THIS DRAWING IN DESIGN AND DETAIL IS OUR PROPERTY AND MUST NOT BE USED EXCEPT                                                                      |                                     |                | RFP                         | RFP CAD FILE ee7300s SIZE DRAWING |                         |                                     | AWING NO | D. PAGE            | E OF     | REV.   |
| IN CONNECTION WITH OUR WORK ALL RIGHTS OF DESIGN AND INVENTION ARE RESERVED THIS IS AN ELECTRONICALLY GENERATED DOCUMENT — DO NOT SCALE THIS PRINT |                                     |                | DIST WA-LB-SB A             |                                   |                         | E                                   | E7300S   | ò                  | F        |        |