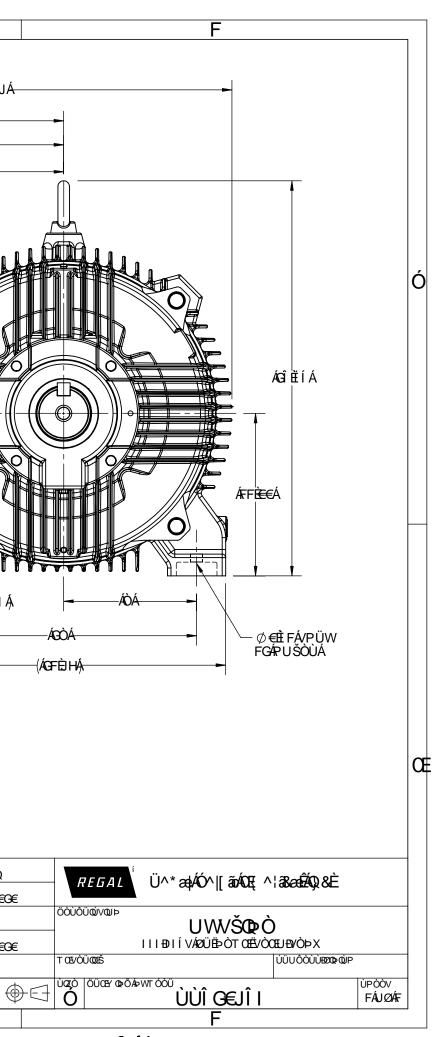

## **Technical Specifications**

| Electrical Type       | Squirrel Cage Inverter Rated | Starting Method   | Part Wdg Start & Wye Start Delta Run Or<br>Inverter |  |  |
|-----------------------|------------------------------|-------------------|-----------------------------------------------------|--|--|
| Poles                 | 4                            | Rotation          | Selective Clockwise                                 |  |  |
| Resistance Main       | .0294 Ohms                   | Mounting          | Rigid Base                                          |  |  |
| Motor Orientation     | Horizontal Or Up Or Down     | Drive End Bearing | Ball                                                |  |  |
| Opp Drive End Bearing | Ball                         | Frame Material    | Cast Iron                                           |  |  |
| Shaft Type            | т                            | Shaft Diameter    | 3.375 in                                            |  |  |
| Assembly/Box Mounting | F1/F2 CAPABLE                |                   |                                                     |  |  |
| Connection Drawing    | EE7300BH                     | Outline Drawing   | SS620964                                            |  |  |