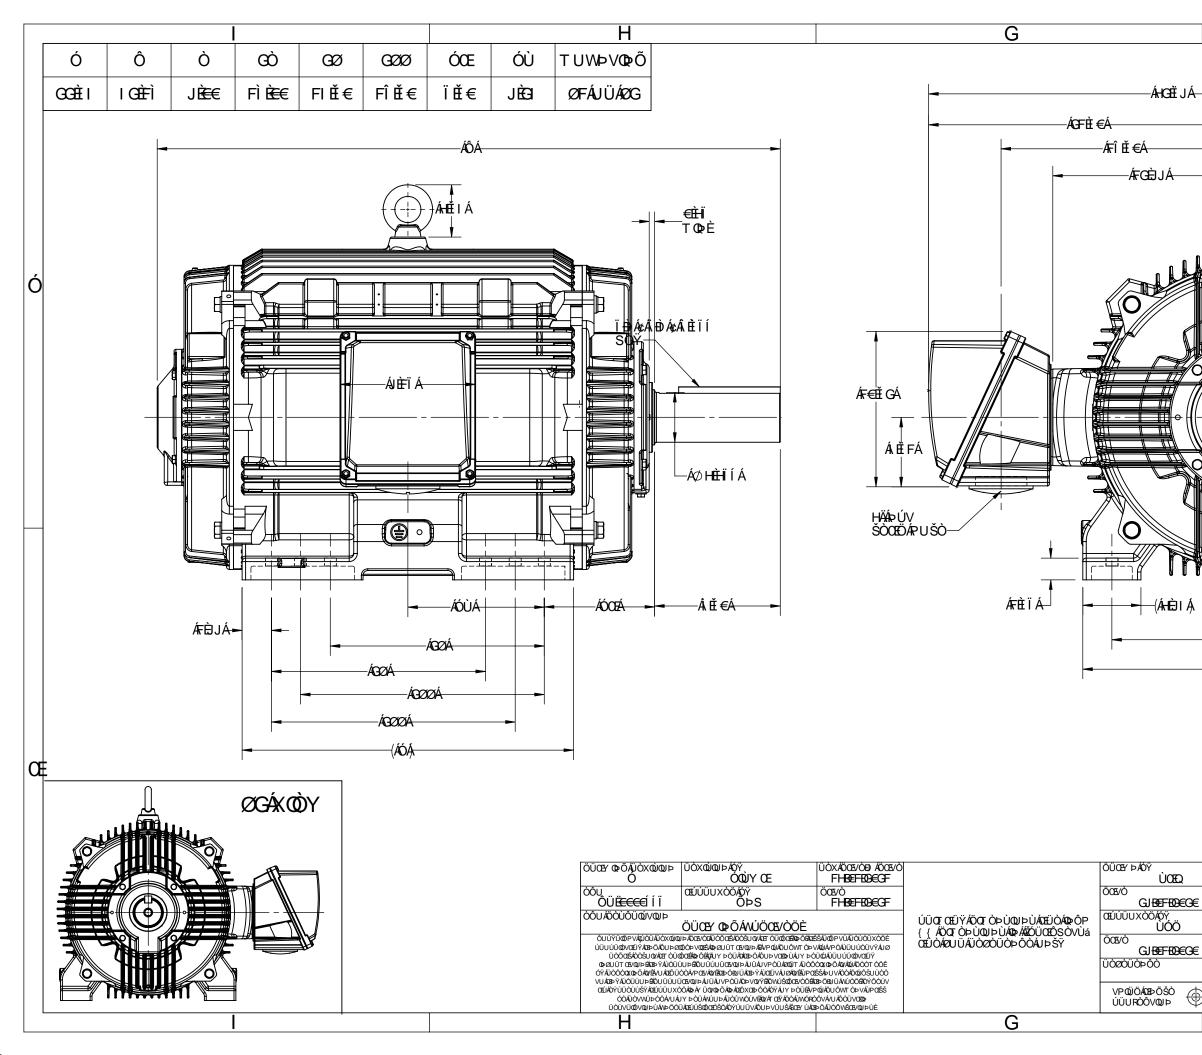

## **Technical Specifications**

| Electrical Type       | Squirrel Cage Inverter Rated | Starting Method   | Part Wdg Start & Wye Start Delta Run Or<br>Inverter |  |  |
|-----------------------|------------------------------|-------------------|-----------------------------------------------------|--|--|
| Poles                 | 4                            | Rotation          | Selective Clockwise                                 |  |  |
| Resistance Main       | .0294 Ohms                   | Mounting          | Rigid Base                                          |  |  |
| Motor Orientation     | Horizontal Or Up Or Down     | Drive End Bearing | Ball                                                |  |  |
| Opp Drive End Bearing | Ball                         | Frame Material    | Cast Iron                                           |  |  |
| Shaft Type            | т                            | Shaft Diameter    | 3.375 in                                            |  |  |
| Assembly/Box Mounting | F1/F2 CAPABLE                |                   |                                                     |  |  |
| Connection Drawing    | EE7300BH                     | Outline Drawing   | SS620964                                            |  |  |