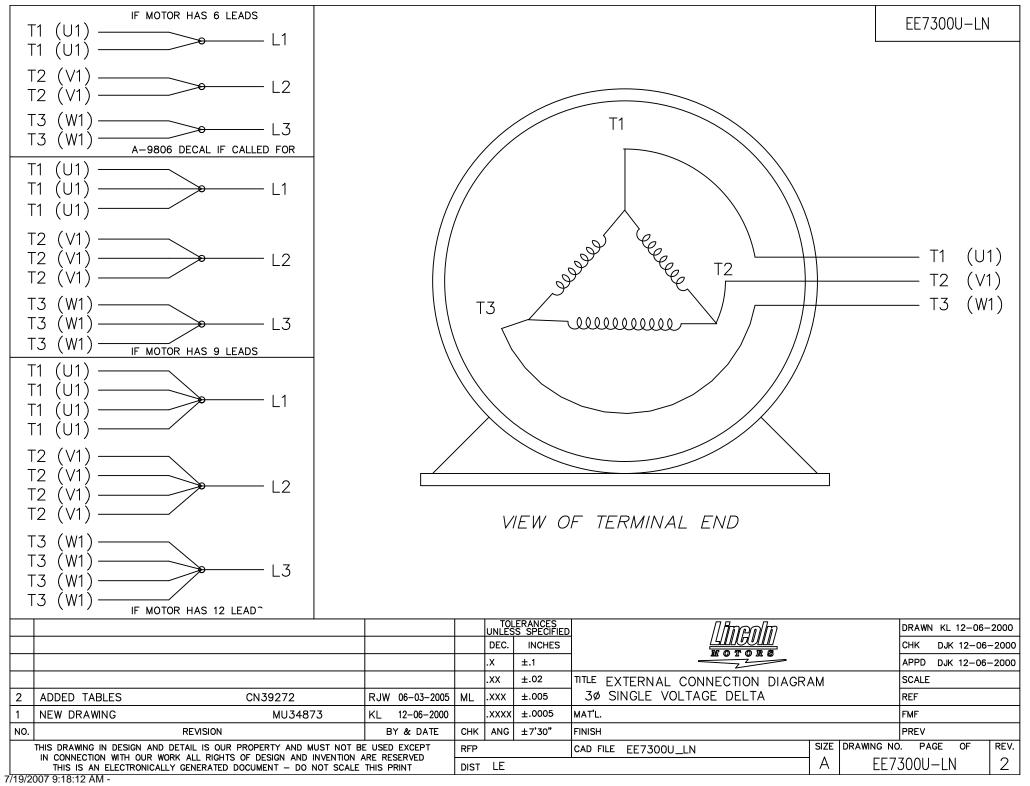

## **Technical Specifications**

| Electrical Type       | Squirrel Cage Inverter Rated | Starting Method       | Line Or Inverter |  |
|-----------------------|------------------------------|-----------------------|------------------|--|
| Poles                 | 4                            | Rotation              | Reversible       |  |
| Resistance Main       | .027 Ohms                    | Mounting              | Round            |  |
| Motor Orientation     | Shaft Down                   | Drive End Bearing     | Ball             |  |
| Opp Drive End Bearing | Ball                         | Frame Material        | Cast Iron        |  |
| Shaft Type            | Single Special Extension     | Assembly/Box Mounting | F1/F2 CAPABLE    |  |
| Outline Drawing       | B-SS552137-2025              | Connection Drawing    | A-EE7300U        |  |