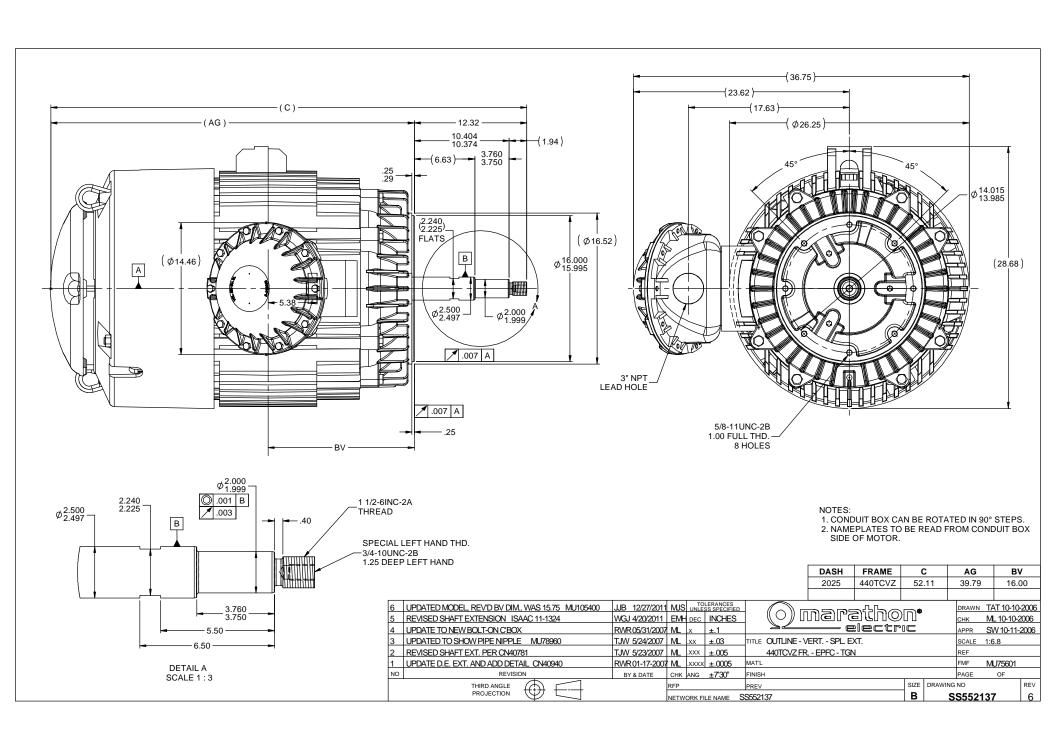

## **Technical Specifications**

| Electrical Type       | Squirrel Cage Inverter Rated | Starting Method       | Line Or Inverter |  |
|-----------------------|------------------------------|-----------------------|------------------|--|
| Poles                 | 4                            | Rotation              | Reversible       |  |
| Resistance Main       | .027 Ohms                    | Mounting              | Round            |  |
| Motor Orientation     | Shaft Down                   | Drive End Bearing     | Ball             |  |
| Opp Drive End Bearing | Ball                         | Frame Material        | Cast Iron        |  |
| Shaft Type            | Single Special Extension     | Assembly/Box Mounting | F1/F2 CAPABLE    |  |
| Outline Drawing       | B-SS552137-2025              | Connection Drawing    | A-EE7300U        |  |