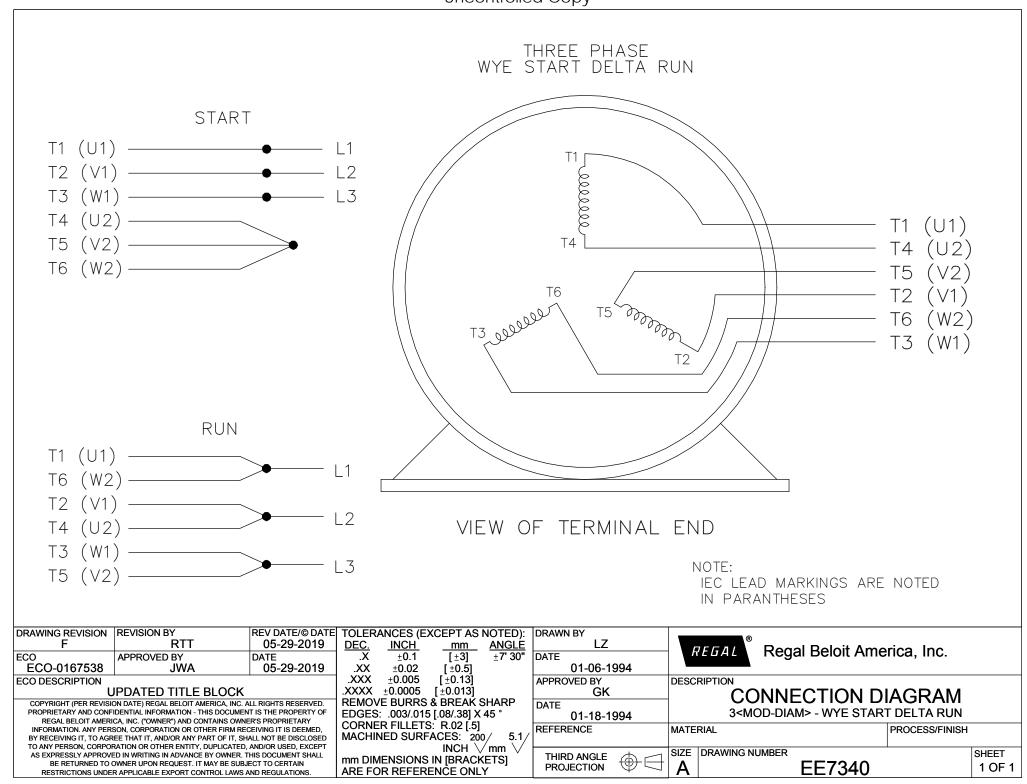

## **Technical Specifications**

| Electrical Type       | Squirrel Cage Induction Run | Starting Method       | Wye Start Delta Run |
|-----------------------|-----------------------------|-----------------------|---------------------|
| Poles                 | 4                           | Rotation              | Reversible          |
| Resistance Main       | .026 Ohms                   | Mounting              | Rigid Base          |
| Motor Orientation     | Horizontal                  | Drive End Bearing     | Roller              |
| Opp Drive End Bearing | Ball                        | Frame Material        | Cast Iron           |
| Shaft Type            | Т                           | Overall Length        | 43.27 in            |
| Frame Length          | 20.50 in                    | Shaft Diameter        | 3.375 in            |
| Shaft Extension       | 8.5 in                      | Assembly/Box Mounting | F1/F2 CAPABLE       |
| Outline Drawing       | B-SS508879-2050             | Connection Drawing    | A-EE7340            |