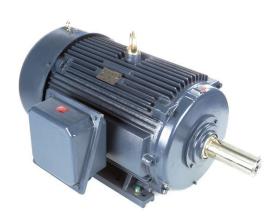

## PRODUCT INFORMATION PACKET

Model No: 445TTFS8870
Catalog No: Y826
Other Purpose Motor, 150 HP, 3 Ph, 60 Hz, 460 V, 1800 RPM, 445T Frame, TEFC

Regal and are trademarks of Regal Rexnord Corporation or one of its affiliated companies.

## Nameplate Specifications

| 150 Hp        | Output KW                                                          | 112.0 kW                                                                                                                                                                                            |
|---------------|--------------------------------------------------------------------|-----------------------------------------------------------------------------------------------------------------------------------------------------------------------------------------------------|
| 60 Hz         | Voltage                                                            | 460 V                                                                                                                                                                                               |
| 174.0 A       | Speed                                                              | 1780 rpm                                                                                                                                                                                            |
| 1.15          | Phase                                                              | 3                                                                                                                                                                                                   |
| 94.1 %        | Power Factor                                                       | 86                                                                                                                                                                                                  |
| Continuous    | Insulation Class                                                   | F                                                                                                                                                                                                   |
| С             | KVA Code                                                           | G                                                                                                                                                                                                   |
| 445T          | Enclosure                                                          | Totally Enclosed Fan Cooled                                                                                                                                                                         |
| No Protection | Ambient Temperature                                                | 40 °C                                                                                                                                                                                               |
| NU318         | Opp Drive End Bearing Size                                         | 6316                                                                                                                                                                                                |
| No            | CSA                                                                | Υ                                                                                                                                                                                                   |
| Υ             | IP Code                                                            | 55                                                                                                                                                                                                  |
| 1             |                                                                    |                                                                                                                                                                                                     |
|               | 60 Hz 174.0 A 1.15 94.1 % Continuous C 445T No Protection NU318 No | 60 Hz Voltage  174.0 A Speed  1.15 Phase  94.1 % Power Factor  Continuous Insulation Class  C KVA Code  445T Enclosure  No Protection Ambient Temperature  NU318 Opp Drive End Bearing Size  No CSA |

## **Technical Specifications**

| Electrical Type       | Squirrel Cage Induction Run | Starting Method       | Wye Start Delta Run |
|-----------------------|-----------------------------|-----------------------|---------------------|
| Poles                 | 4                           | Rotation              | Reversible          |
| Resistance Main       | .026 Ohms                   | Mounting              | Rigid Base          |
| Motor Orientation     | Horizontal                  | Drive End Bearing     | Roller              |
| Opp Drive End Bearing | Ball                        | Frame Material        | Cast Iron           |
| Shaft Type            | Т                           | Overall Length        | 43.27 in            |
| Frame Length          | 20.50 in                    | Shaft Diameter        | 3.375 in            |
| Shaft Extension       | 8.5 in                      | Assembly/Box Mounting | F1/F2 CAPABLE       |
| Outline Drawing       | B-SS508879-2050             | Connection Drawing    | A-EE7340            |