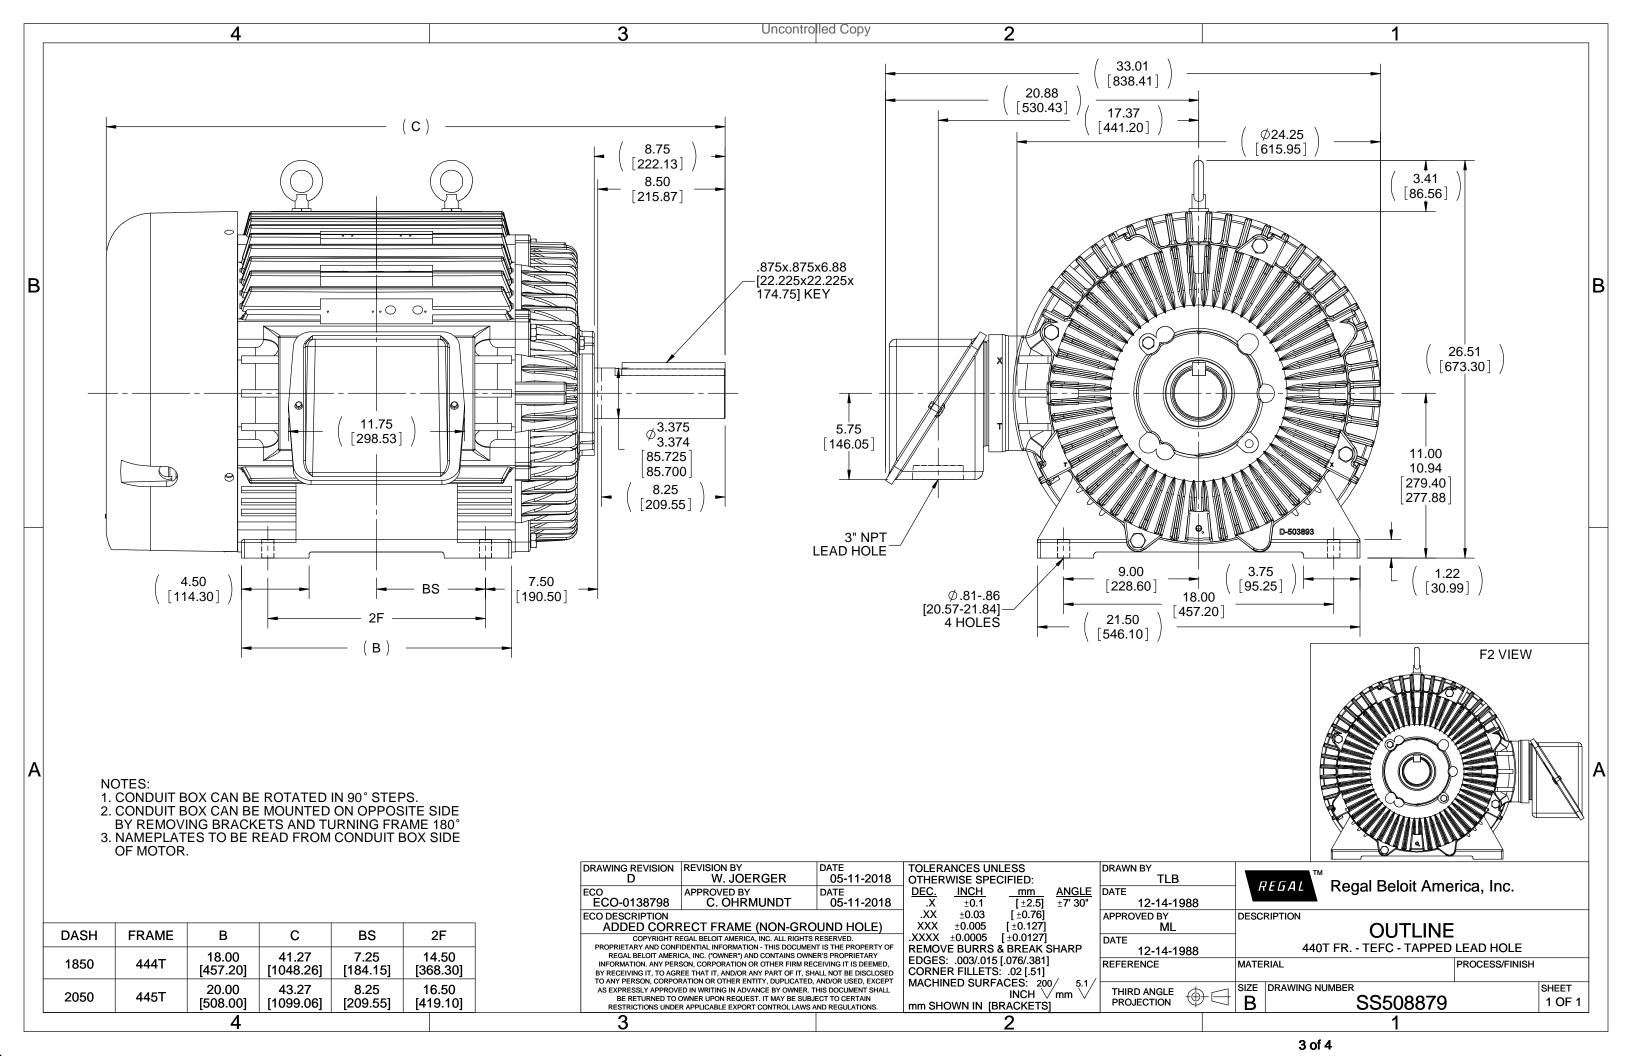

## **Technical Specifications**

| Electrical Type       | Squirrel Cage Induction Run | Starting Method       | Wye Start Delta Run |
|-----------------------|-----------------------------|-----------------------|---------------------|
| Poles                 | 4                           | Rotation              | Reversible          |
| Resistance Main       | .026 Ohms                   | Mounting              | Rigid Base          |
| Motor Orientation     | Horizontal                  | Drive End Bearing     | Roller              |
| Opp Drive End Bearing | Ball                        | Frame Material        | Cast Iron           |
| Shaft Type            | Т                           | Overall Length        | 43.27 in            |
| Frame Length          | 20.50 in                    | Shaft Diameter        | 3.375 in            |
| Shaft Extension       | 8.5 in                      | Assembly/Box Mounting | F1/F2 CAPABLE       |
| Outline Drawing       | B-SS508879-2050             | Connection Drawing    | A-EE7340            |