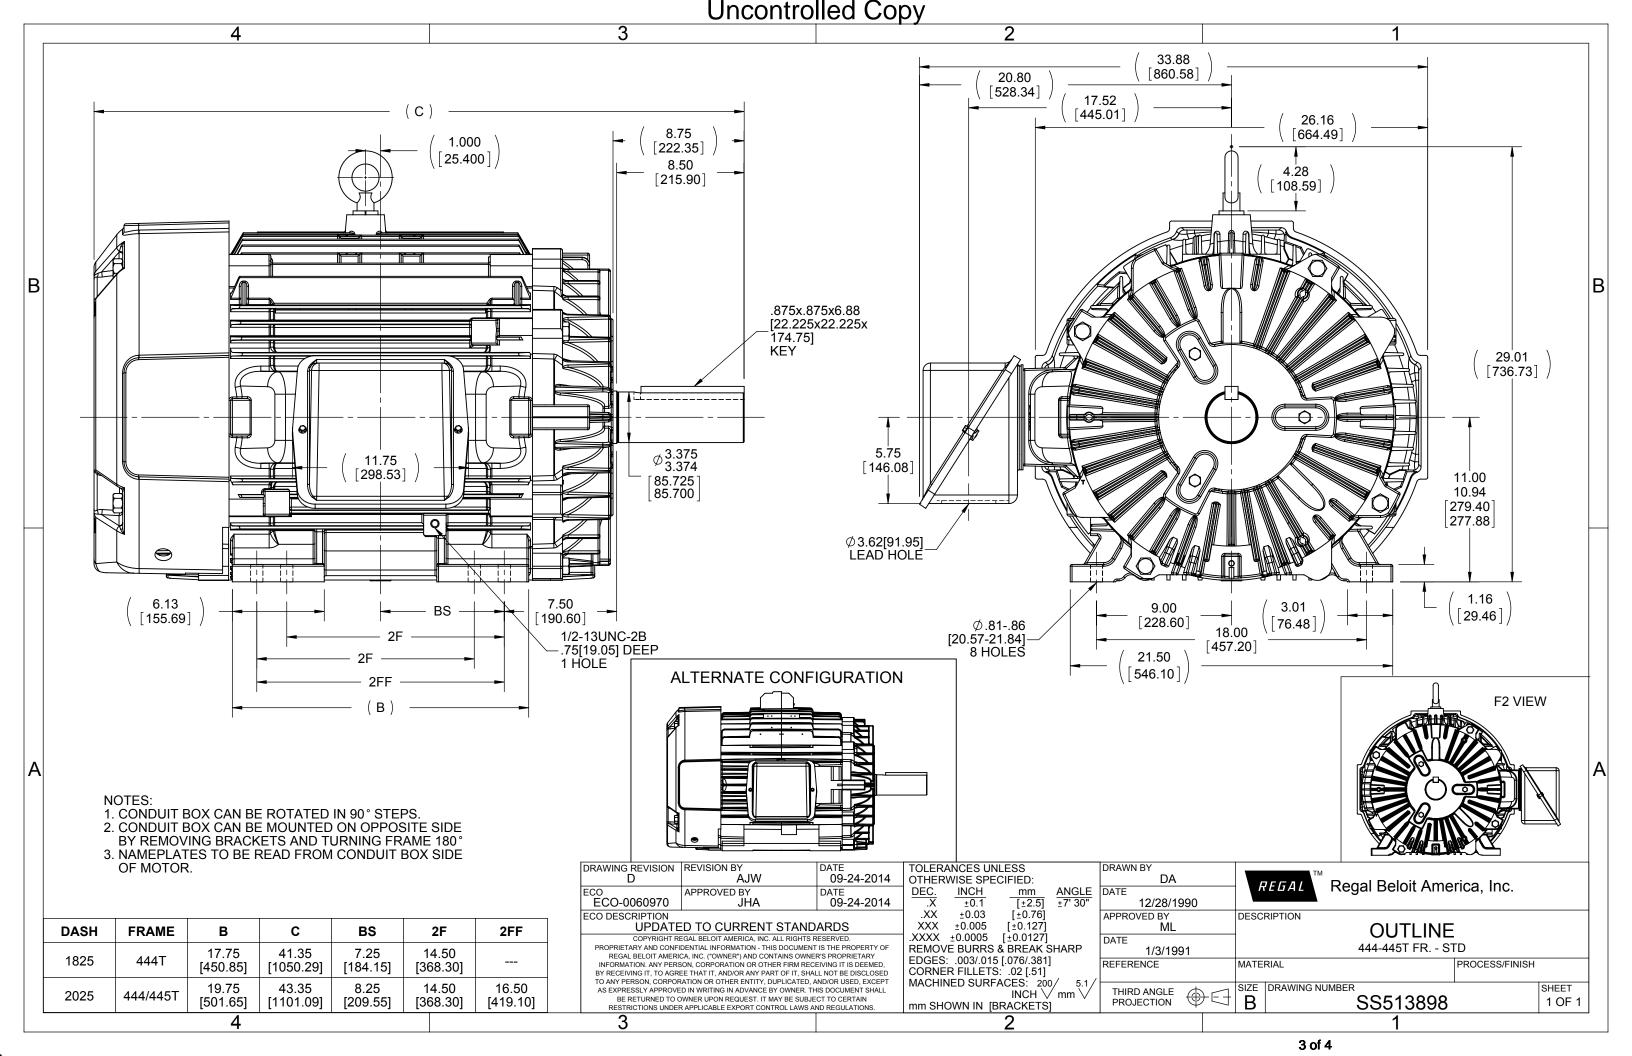

## **Technical Specifications**

| Electrical Type       | Squirrel Cage Induction Run | Starting Method       | Across The Line |
|-----------------------|-----------------------------|-----------------------|-----------------|
| Poles                 | 4                           | Rotation              | Reversible      |
| Resistance Main       | .0125 Ohms                  | Mounting              | Rigid Base      |
| Motor Orientation     | Horizontal                  | Drive End Bearing     | Roller          |
| Opp Drive End Bearing | Ball                        | Frame Material        | Cast Iron       |
| Shaft Type            | Т                           | Overall Length        | 43.35 in        |
| Frame Length          | 20.25 in                    | Shaft Diameter        | 3.375 in        |
| Shaft Extension       | 8.75 in                     | Assembly/Box Mounting | F1/F2 CAPABLE   |
| Outline Drawing       | B-SS513898-2025             | Connection Drawing    | A-EE7300BH      |