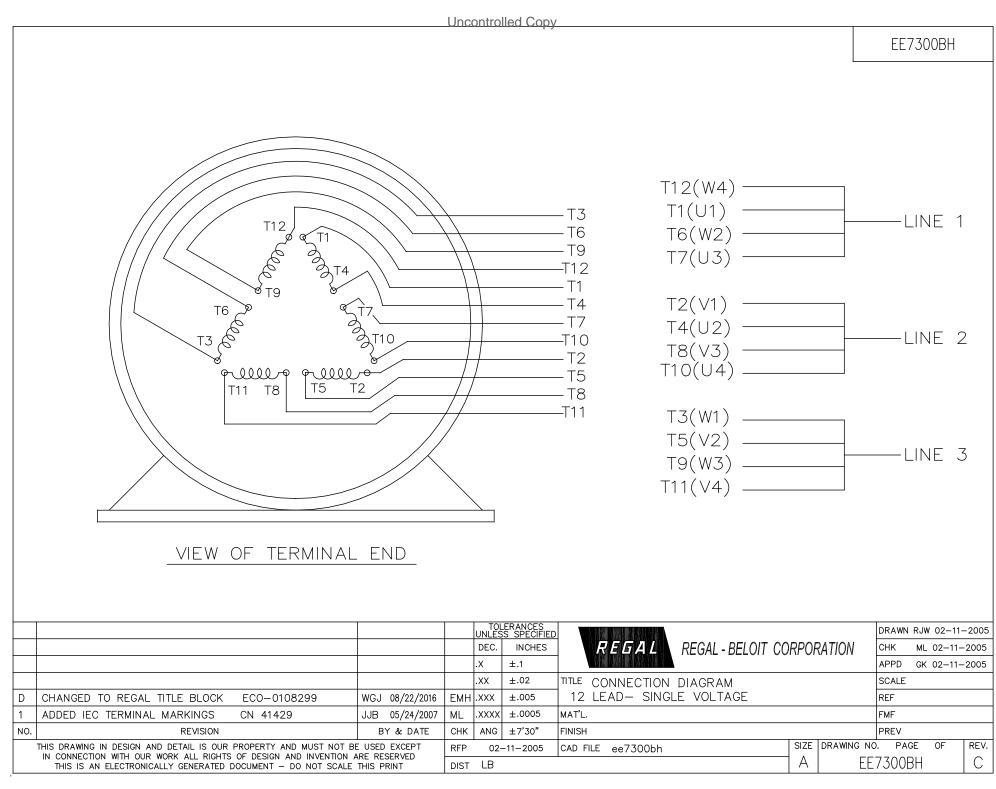

## **Technical Specifications**

| Electrical Type       | Squirrel Cage Induction Run | Starting Method       | Across The Line |
|-----------------------|-----------------------------|-----------------------|-----------------|
| Poles                 | 4                           | Rotation              | Reversible      |
| Resistance Main       | .0125 Ohms                  | Mounting              | Rigid Base      |
| Motor Orientation     | Horizontal                  | Drive End Bearing     | Roller          |
| Opp Drive End Bearing | Ball                        | Frame Material        | Cast Iron       |
| Shaft Type            | Т                           | Overall Length        | 43.35 in        |
| Frame Length          | 20.25 in                    | Shaft Diameter        | 3.375 in        |
| Shaft Extension       | 8.75 in                     | Assembly/Box Mounting | F1/F2 CAPABLE   |
| Outline Drawing       | B-SS513898-2025             | Connection Drawing    | A-EE7300BH      |