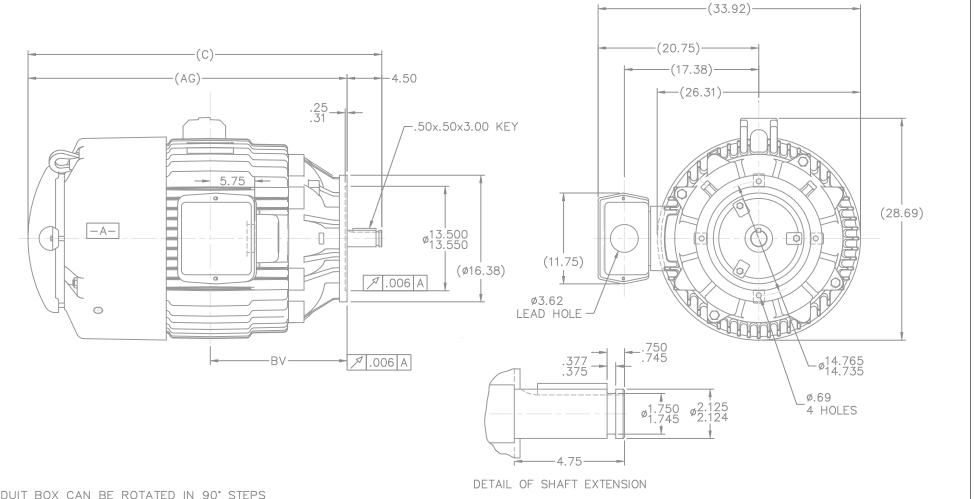

## **Technical Specifications**

| Electrical Type       | Squirrel Cage Induction Run | Starting Method       | Part Wdg Start & Wye Start Delta Run |  |  |  |
|-----------------------|-----------------------------|-----------------------|--------------------------------------|--|--|--|
| Poles                 | 4                           | Rotation              | Reversible                           |  |  |  |
| Resistance Main       | .021 Ohms                   | Mounting              | Round                                |  |  |  |
| Motor Orientation     | Shaft Down                  | Drive End Bearing     | Ball                                 |  |  |  |
| Opp Drive End Bearing | Ball                        | Frame Material        | Cast Iron                            |  |  |  |
| Shaft Type            | HP                          | Overall Length        | 43.50 in                             |  |  |  |
| Frame Length          | 20.25 in                    | Shaft Diameter        | 2.125 in                             |  |  |  |
| Shaft Extension       | 4.5 in                      | Assembly/Box Mounting | F1/F2 CAPABLE                        |  |  |  |
| Outline Drawing       | B-SS514394-2025             | Connection Drawing    | A-EE7300BH                           |  |  |  |

This is an uncontrolled document once printed or downloaded and is subject to change without notice. Date Created:09/07/2022

- NOTES:
- 1. CONDUIT BOX CAN BE ROTATED IN 90° STEPS 2. NAMEPLATES TO BE READ FROM CONDUIT BOX SIDE OF THE MOTOR