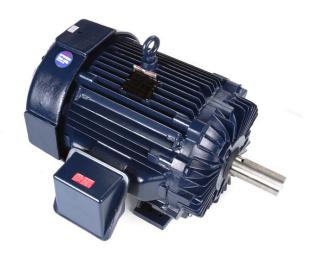

# PRODUCT INFORMATION PACKET

Model No: 445TTFN6037
Catalog No: E317
150 HP General Purpose Motor, 3 phase, 1800 RPM, 575 V, 445T Frame, TEFC
General Purpose Motors

Regal and Marathon are trademarks of Regal Rexnord Corporation or one of its affiliated companies.

## Nameplate Specifications

| Output HP              | 150 Hp     | Output KW                  | 112.0 kW                    |
|------------------------|------------|----------------------------|-----------------------------|
| Frequency              | 60 Hz      | Voltage                    | 575 V                       |
| Current                | 138.0 A    | Speed                      | 1785 rpm                    |
| Service Factor         | 1.15       | Phase                      | 3                           |
| Efficiency             | 95.8 %     | Power Factor               | 85                          |
| Duty                   | Continuous | Insulation Class           | F                           |
| Design Code            | В          | KVA Code                   | G                           |
| Frame                  | 445T       | Enclosure                  | Totally Enclosed Fan Cooled |
| Thermal Protection     | No         | Ambient Temperature        | 40 °C                       |
| Drive End Bearing Size | 6318       | Opp Drive End Bearing Size | 6316                        |
| UL                     | Recognized | CSA                        | Υ                           |
| CE                     | Υ          | IP Code                    | 43                          |
| Number of Speeds       | 1          |                            |                             |
|                        | ·          | ·                          | <u> </u>                    |

## **Technical Specifications**

| Electrical Type       | Squirrel Cage Induction Run | Starting Method       | Part Wdg Start  |
|-----------------------|-----------------------------|-----------------------|-----------------|
| Poles                 | 4                           | Rotation              | Reversible      |
| Resistance Main       | .0275 Ohms                  | Mounting              | Rigid Base      |
| Motor Orientation     | Horizontal                  | Drive End Bearing     | Ball            |
| Opp Drive End Bearing | Ball                        | Frame Material        | Cast Iron       |
| Shaft Type            | Т                           | Overall Length        | 43.35 in        |
| Frame Length          | 20.25 in                    | Shaft Diameter        | 3.375 in        |
| Shaft Extension       | 8.75 in                     | Assembly/Box Mounting | F1/F2 Capable   |
| Connection Drawing    | A-EE7341B                   | Outline Drawing       | B-SS513898-2025 |
|                       |                             |                       |                 |