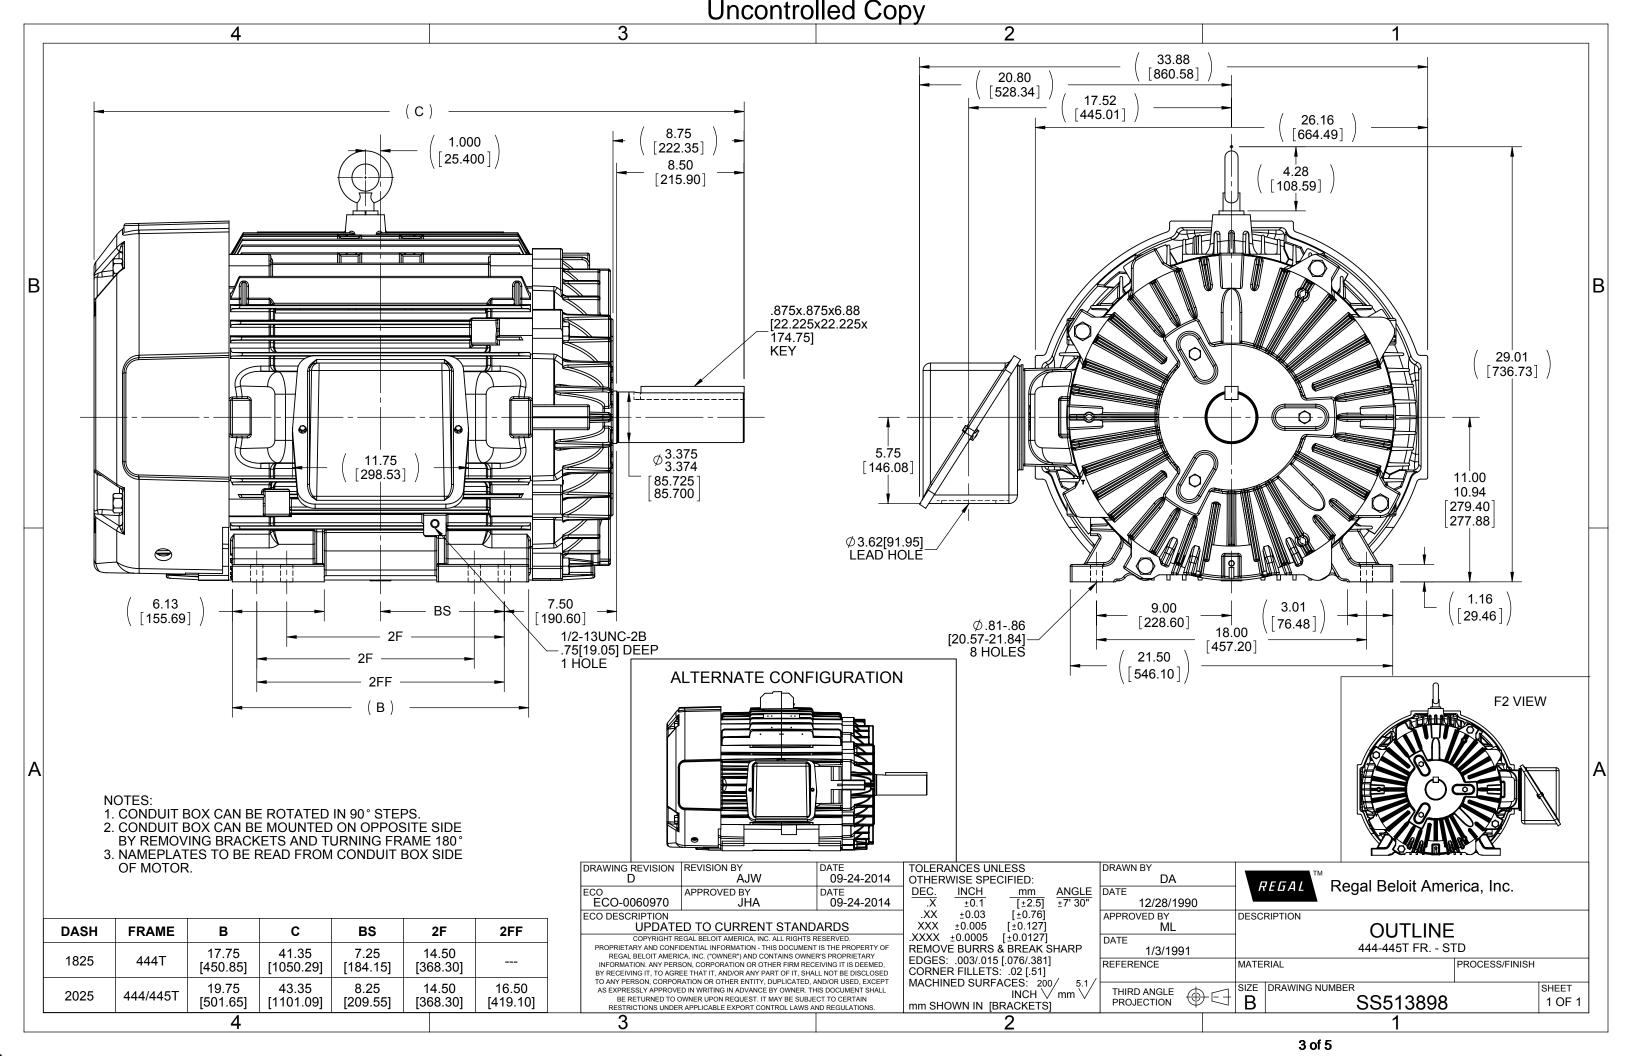

## **Technical Specifications**

| Electrical Type       | Squirrel Cage Induction Run | Starting Method       | Part Wdg Start  |
|-----------------------|-----------------------------|-----------------------|-----------------|
| Poles                 | 4                           | Rotation              | Reversible      |
| Resistance Main       | .0275 Ohms                  | Mounting              | Rigid Base      |
| Motor Orientation     | Horizontal                  | Drive End Bearing     | Ball            |
| Opp Drive End Bearing | Ball                        | Frame Material        | Cast Iron       |
| Shaft Type            | Т                           | Overall Length        | 43.35 in        |
| Frame Length          | 20.25 in                    | Shaft Diameter        | 3.375 in        |
| Shaft Extension       | 8.75 in                     | Assembly/Box Mounting | F1/F2 Capable   |
| Connection Drawing    | A-EE7341B                   | Outline Drawing       | B-SS513898-2025 |
|                       |                             |                       |                 |