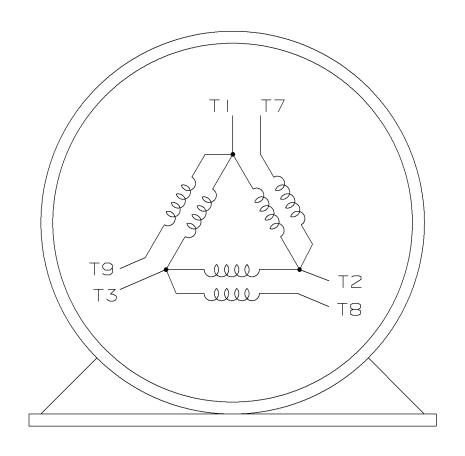

#### START

CONNECT TI TO LINE I
TO LINE 2
TO LINE 3

THREE PHASE - PART WINDING START

2 CKT DELTA - 6 LEADS

### RUN

|           |          |           |                          |        |               | SURFACE ROUGHNESS UNLESS NOTED OTHERWISE | UNLESS OTHERWISE SPECIFIED DIMENSIONS ARE IN INCHES TOL ON XX± XXX±.005 XXXX±.0005 ANGLES± |              |         |                    |          |
|-----------|----------|-----------|--------------------------|--------|---------------|------------------------------------------|--------------------------------------------------------------------------------------------|--------------|---------|--------------------|----------|
| $\vdash$  |          |           |                          |        |               | MATL SPEC                                |                                                                                            |              | [       | PRAWN MJD          | 04-02-97 |
|           |          |           |                          |        |               | - FINISH                                 |                                                                                            |              |         | CHKD ML            | 04-09-97 |
| 3         | 04-09-97 | REDRAWN ( | N CADD - NO CHANGES      |        | MJD           |                                          | WAUSAU,                                                                                    | WISCONSIN 54 | -40 I É | APPD GK            | 04-09-97 |
| RE        | V DATE   |           | CHANGE                   |        | NAME          |                                          |                                                                                            |              |         | wg no<br>- EE7341B |          |
| PURCHASED |          | DI        | STRIBUTION - WA - LB - W | P - LM | CADD FILE NO. |                                          | EE734                                                                                      | ΙΒ           |         |                    |          |