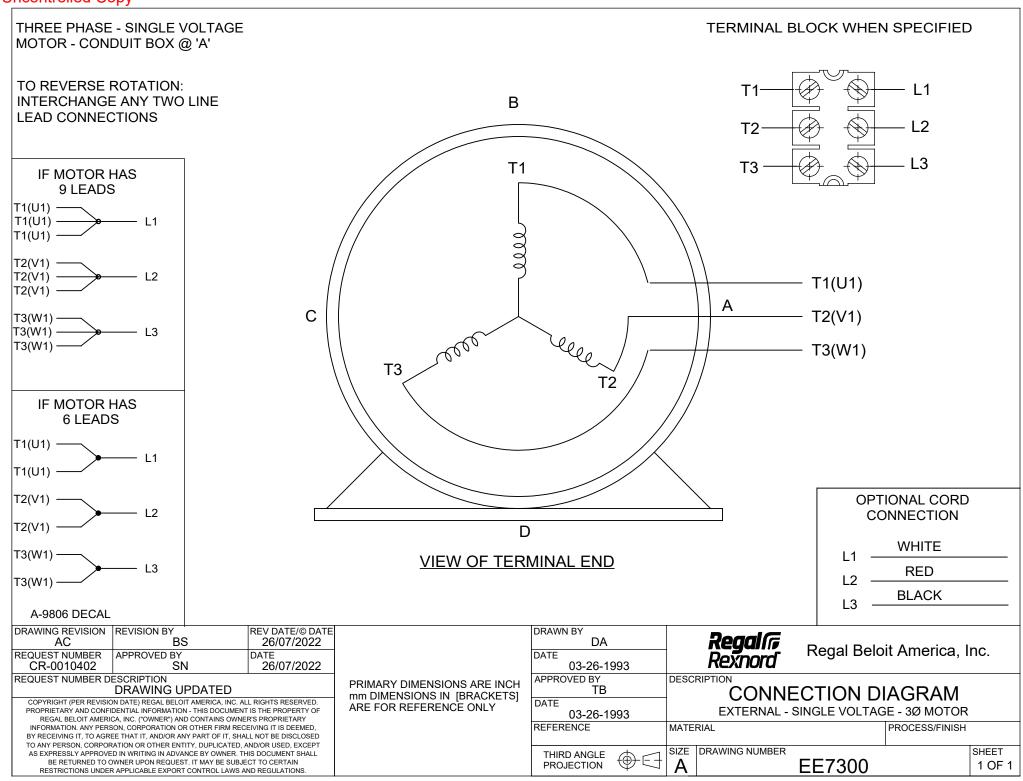

## **Technical Specifications**

| Electrical Type       | Squirrel Cage Induction Run | Starting Method       | Across The Line |
|-----------------------|-----------------------------|-----------------------|-----------------|
| Poles                 | 4                           | Rotation              | Reversible      |
| Resistance Main       | .027 Ohms                   | Mounting              | Rigid Base      |
| Motor Orientation     | Horizontal                  | Drive End Bearing     | Ball            |
| Opp Drive End Bearing | Ball                        | Frame Material        | Cast Iron       |
| Shaft Type            | Т                           | Overall Length        | 43.34 in        |
| Frame Length          | 20.25 in                    | Shaft Diameter        | 3.375 in        |
| Shaft Extension       | 8.75 in                     | Assembly/Box Mounting | F1/F2 CAPABLE   |
| Connection Drawing    | A-EE7300                    | Outline Drawing       | B-SS513797-2025 |