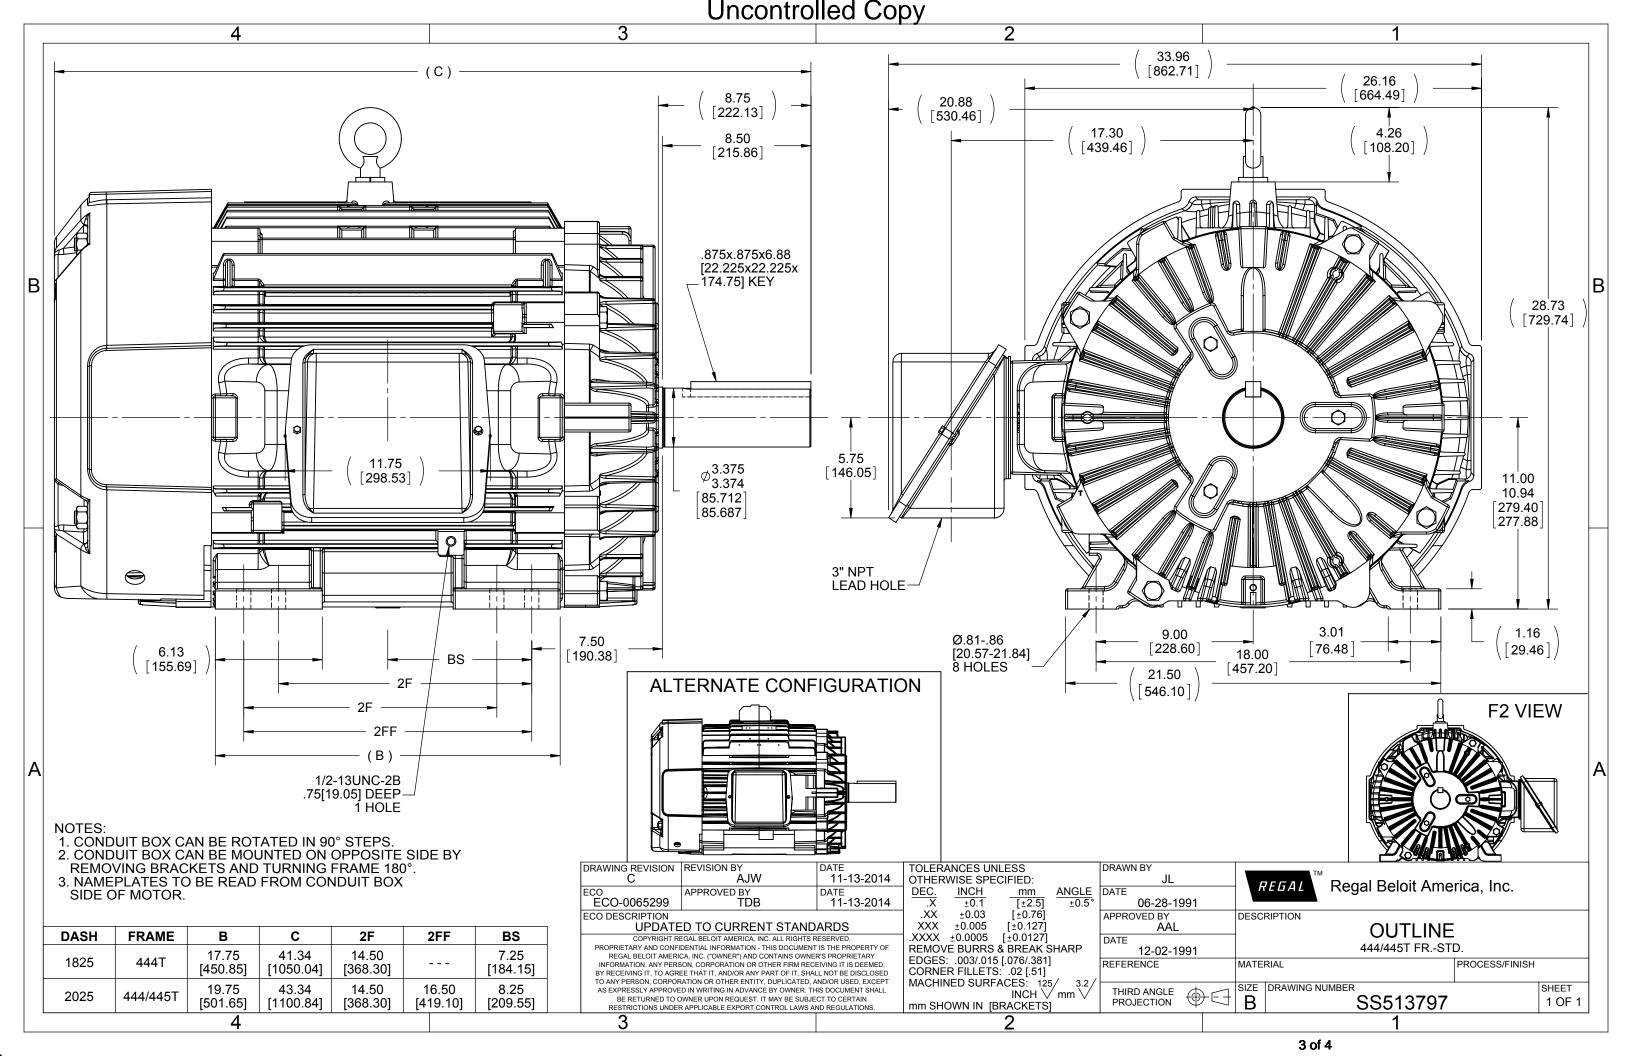

## **Technical Specifications**

| Electrical Type       | Squirrel Cage Induction Run | Starting Method       | Across The Line |
|-----------------------|-----------------------------|-----------------------|-----------------|
| Poles                 | 4                           | Rotation              | Reversible      |
| Resistance Main       | .027 Ohms                   | Mounting              | Rigid Base      |
| Motor Orientation     | Horizontal                  | Drive End Bearing     | Ball            |
| Opp Drive End Bearing | Ball                        | Frame Material        | Cast Iron       |
| Shaft Type            | Т                           | Overall Length        | 43.34 in        |
| Frame Length          | 20.25 in                    | Shaft Diameter        | 3.375 in        |
| Shaft Extension       | 8.75 in                     | Assembly/Box Mounting | F1/F2 CAPABLE   |
| Connection Drawing    | A-EE7300                    | Outline Drawing       | B-SS513797-2025 |