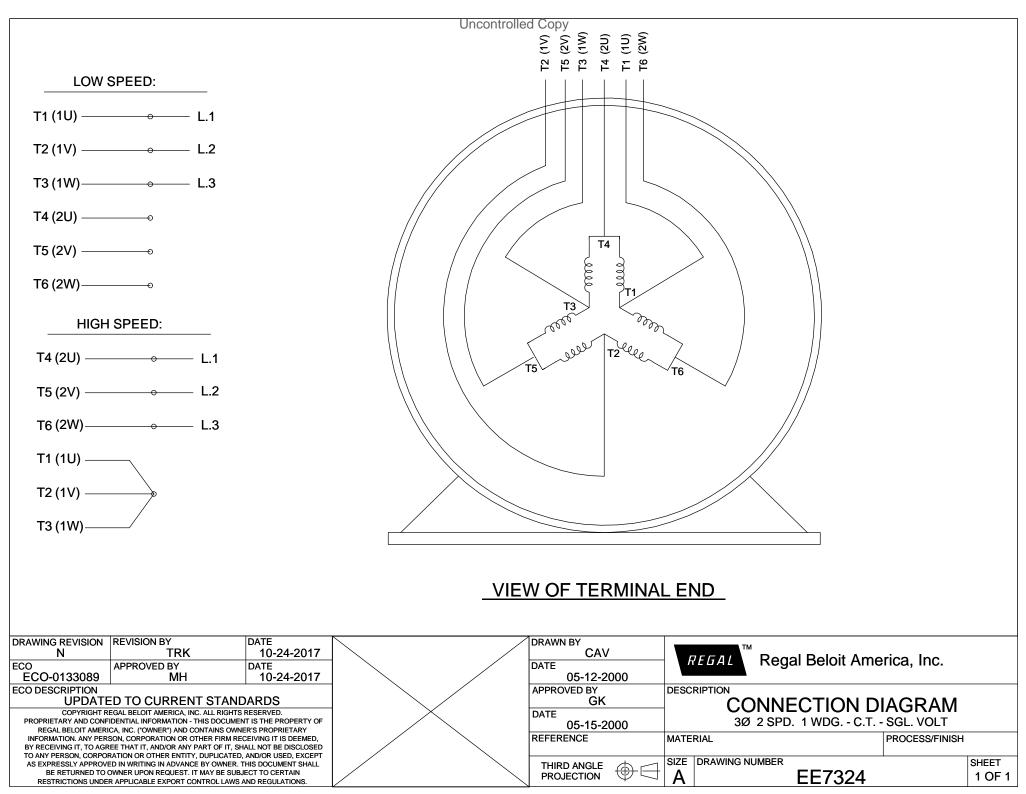

## **Technical Specifications**

| Outline Drawing | 33338700-2023 | Connection Drawing | EE/324 |  |
|-----------------|---------------|--------------------|--------|--|
| Outline Drawing | SS559766 2025 | Connection Drawing | EE7224 |  |