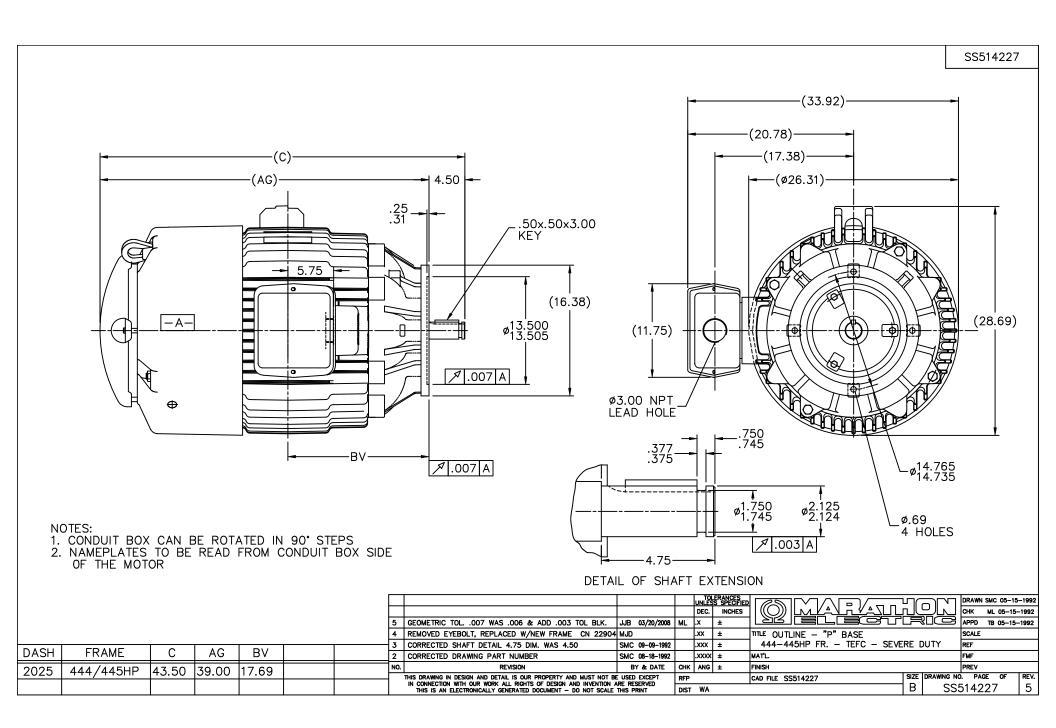

## **Technical Specifications**

| Electrical Type       | Squirrel Cage Induction Run | Starting Method       | Across The Line |
|-----------------------|-----------------------------|-----------------------|-----------------|
| Poles                 | 4                           | Rotation              | Reversible      |
| Resistance Main       | .018 Ohms                   | Mounting              | Round           |
| Motor Orientation     | Shaft Down                  | Drive End Bearing     | Ball            |
| Opp Drive End Bearing | Ball                        | Frame Material        | Cast Iron       |
| Shaft Type            | HP                          | Assembly/Box Mounting | F1/F2 CAPABLE   |
| Outline Drawing       | B-SS514227-2025             | Connection Drawing    | A-EE7300JW      |