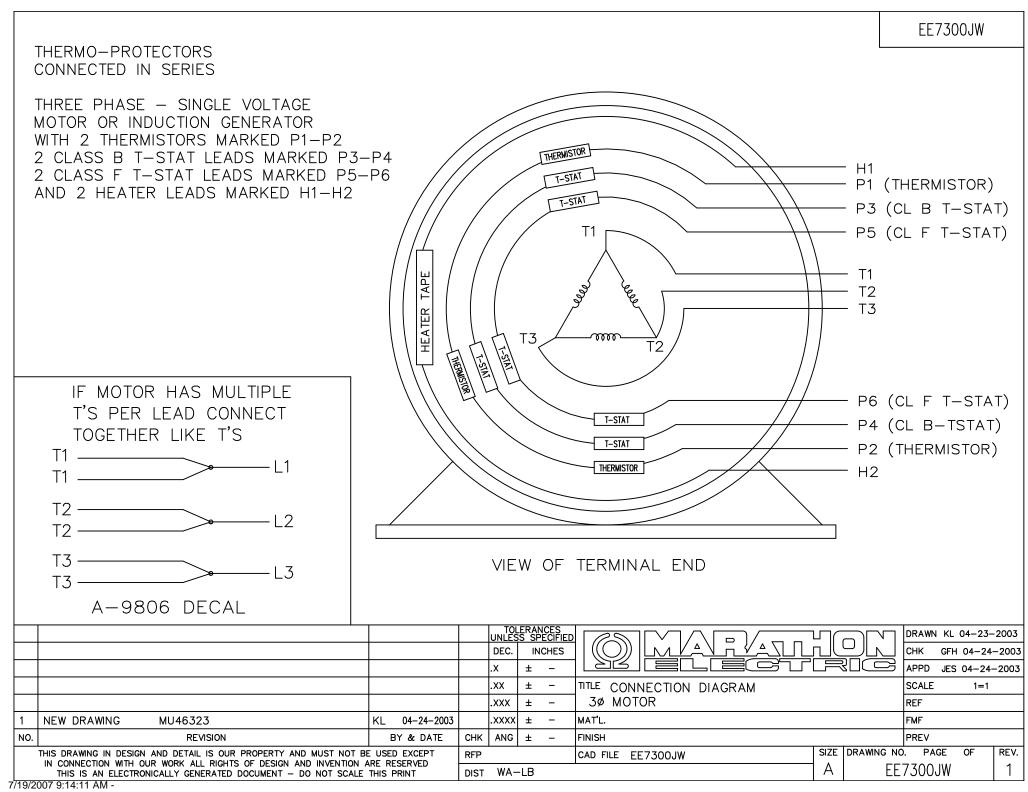

## **Technical Specifications**

| Electrical Type       | Squirrel Cage Induction Run | Starting Method       | Across The Line |
|-----------------------|-----------------------------|-----------------------|-----------------|
| Poles                 | 4                           | Rotation              | Reversible      |
| Resistance Main       | .018 Ohms                   | Mounting              | Round           |
| Motor Orientation     | Shaft Down                  | Drive End Bearing     | Ball            |
| Opp Drive End Bearing | Ball                        | Frame Material        | Cast Iron       |
| Shaft Type            | HP                          | Assembly/Box Mounting | F1/F2 CAPABLE   |
| Outline Drawing       | B-SS514227-2025             | Connection Drawing    | A-EE7300JW      |