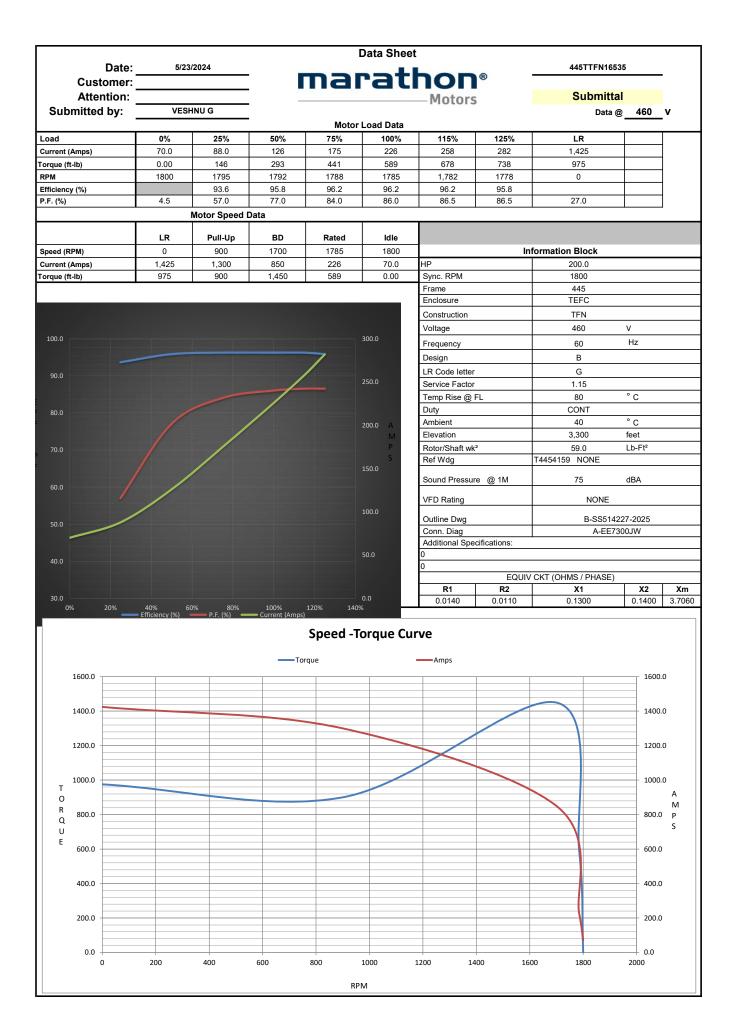

## Nameplate Specifications

| Phase                  | 3          | Output HP                  | 200 Hp                      |
|------------------------|------------|----------------------------|-----------------------------|
| Output KW              | 149.2 kW   | Voltage                    | 460 V                       |
| Speed                  | 1785 rpm   | Service Factor             | 1.15                        |
| Frame                  | 445HPV     | Enclosure                  | Totally Enclosed Fan Cooled |
| Thermal Protection     | Thermostat | Efficiency                 | 96.2 %                      |
| Ambient Temperature    | 40 °C      | Frequency                  | 60 Hz                       |
| Current                | 226.0 A    | Power Factor               | 86                          |
| Duty                   | Continuous | Insulation Class           | F                           |
| Design Code            | В          | KVA Code                   | G                           |
| Drive End Bearing Size | 313        | Opp Drive End Bearing Size | 316                         |
| UL                     | No         | CSA                        | Y                           |
| CE                     | Y          | IP Code                    | 54                          |
| Number of Speeds       | 1          |                            |                             |

## **Technical Specifications**

| Electrical Type       | Squirrel Cage Induction Run | Starting Method       | Across The Line |
|-----------------------|-----------------------------|-----------------------|-----------------|
| Poles                 | 4                           | Rotation              | Reversible      |
| Resistance Main       | .018 Ohms                   | Mounting              | Round           |
| Motor Orientation     | Shaft Down                  | Drive End Bearing     | Ball            |
| Opp Drive End Bearing | Ball                        | Frame Material        | Cast Iron       |
| Shaft Type            | HP                          | Assembly/Box Mounting | F1/F2 CAPABLE   |
| Outline Drawing       | B-SS514227-2025             | Connection Drawing    | A-EE7300JW      |