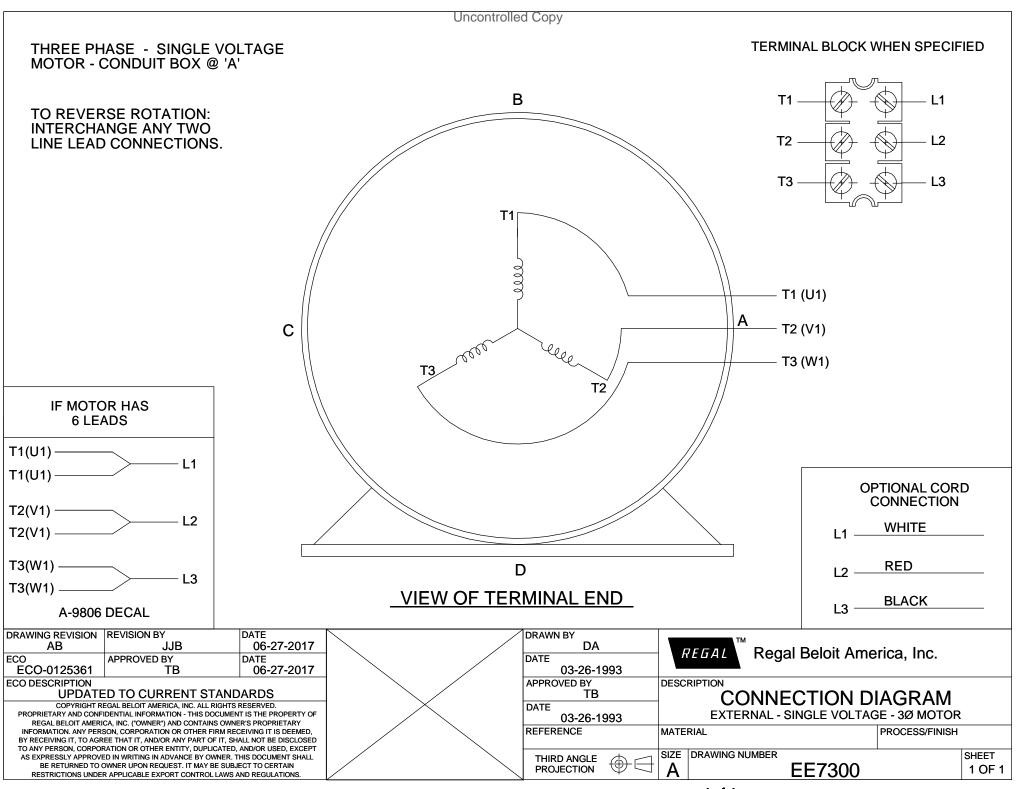

## **Technical Specifications**

| Electrical Type       | Squirrel Cage Induction Run | Starting Method       | Across The Line |
|-----------------------|-----------------------------|-----------------------|-----------------|
| Poles                 | 8                           | Rotation              | Reversible      |
| Resistance Main       | .082 Ohms                   | Mounting              | Round           |
| Motor Orientation     | Shaft Down                  | Drive End Bearing     | Ball            |
| Opp Drive End Bearing | Ball                        | Frame Material        | Cast Iron       |
| Shaft Type            | HP                          | Overall Length        | 36.26 in        |
| Frame Length          | 20.50 in                    | Shaft Diameter        | 2.125 in        |
| Shaft Extension       | 4.5 in                      | Assembly/Box Mounting | F1/F2 CAPABLE   |
| Connection Drawing    | A-EE7300                    | Outline Drawing       | B-SS504363-2050 |