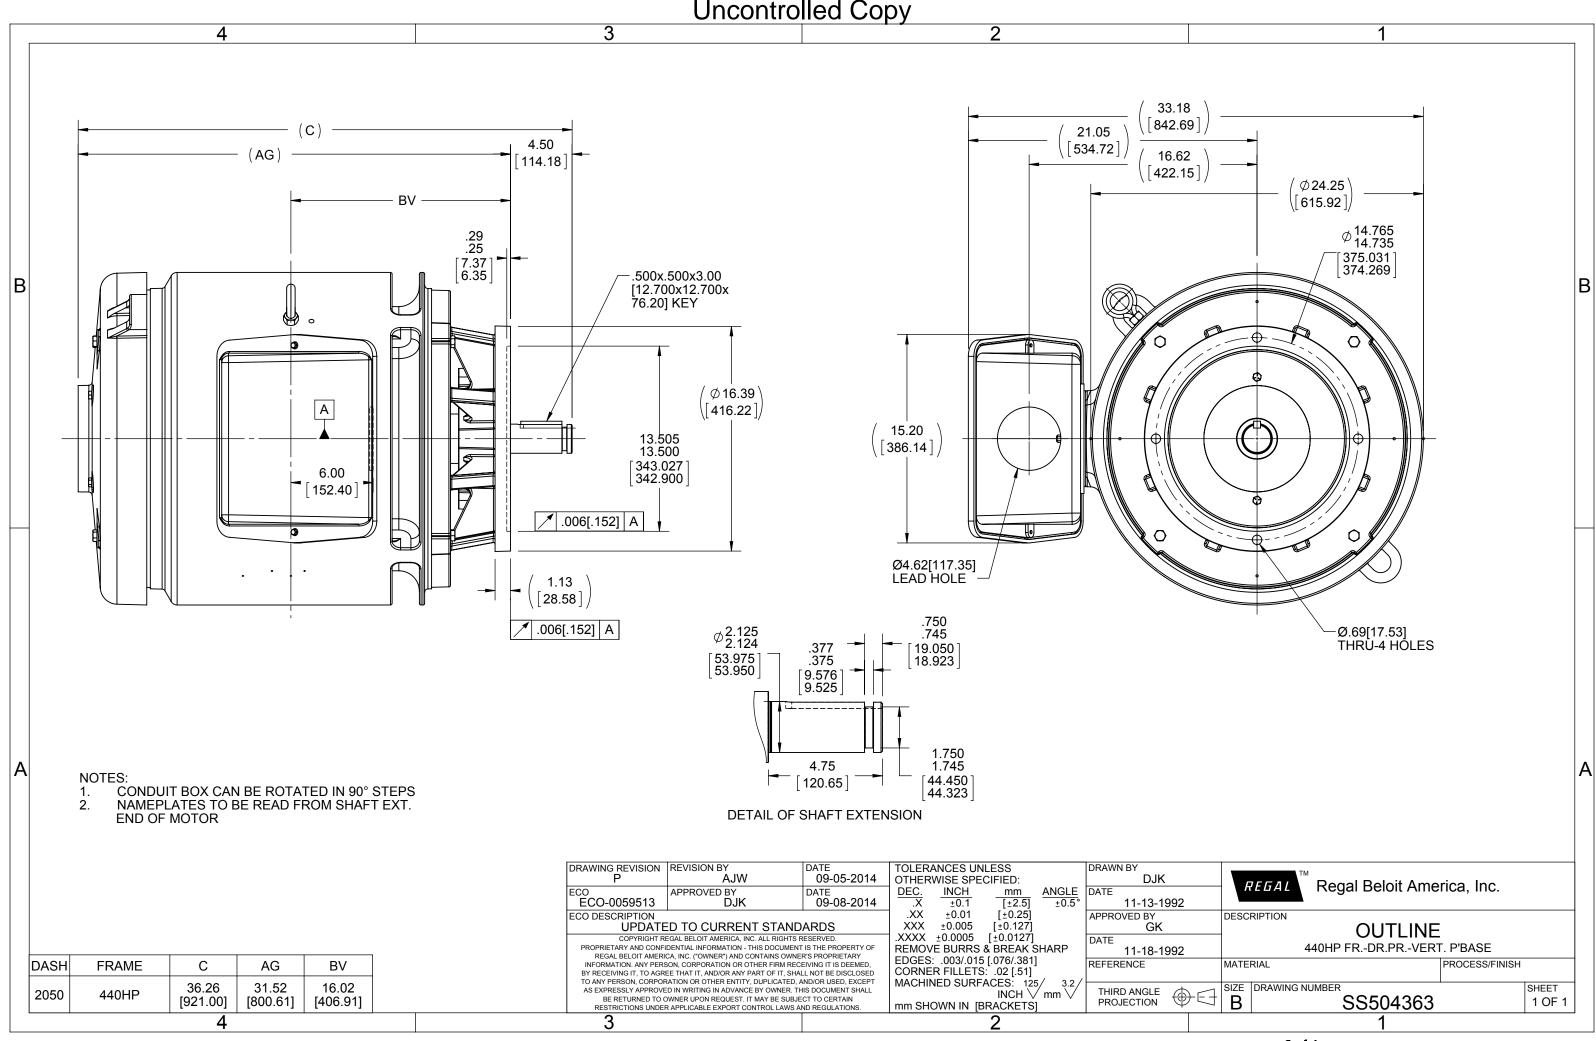

## **Technical Specifications**

| Electrical Type       | Squirrel Cage Induction Run | Starting Method       | Across The Line |
|-----------------------|-----------------------------|-----------------------|-----------------|
| Poles                 | 8                           | Rotation              | Reversible      |
| Resistance Main       | .082 Ohms                   | Mounting              | Round           |
| Motor Orientation     | Shaft Down                  | Drive End Bearing     | Ball            |
| Opp Drive End Bearing | Ball                        | Frame Material        | Cast Iron       |
| Shaft Type            | HP                          | Overall Length        | 36.26 in        |
| Frame Length          | 20.50 in                    | Shaft Diameter        | 2.125 in        |
| Shaft Extension       | 4.5 in                      | Assembly/Box Mounting | F1/F2 CAPABLE   |
| Connection Drawing    | A-EE7300                    | Outline Drawing       | B-SS504363-2050 |