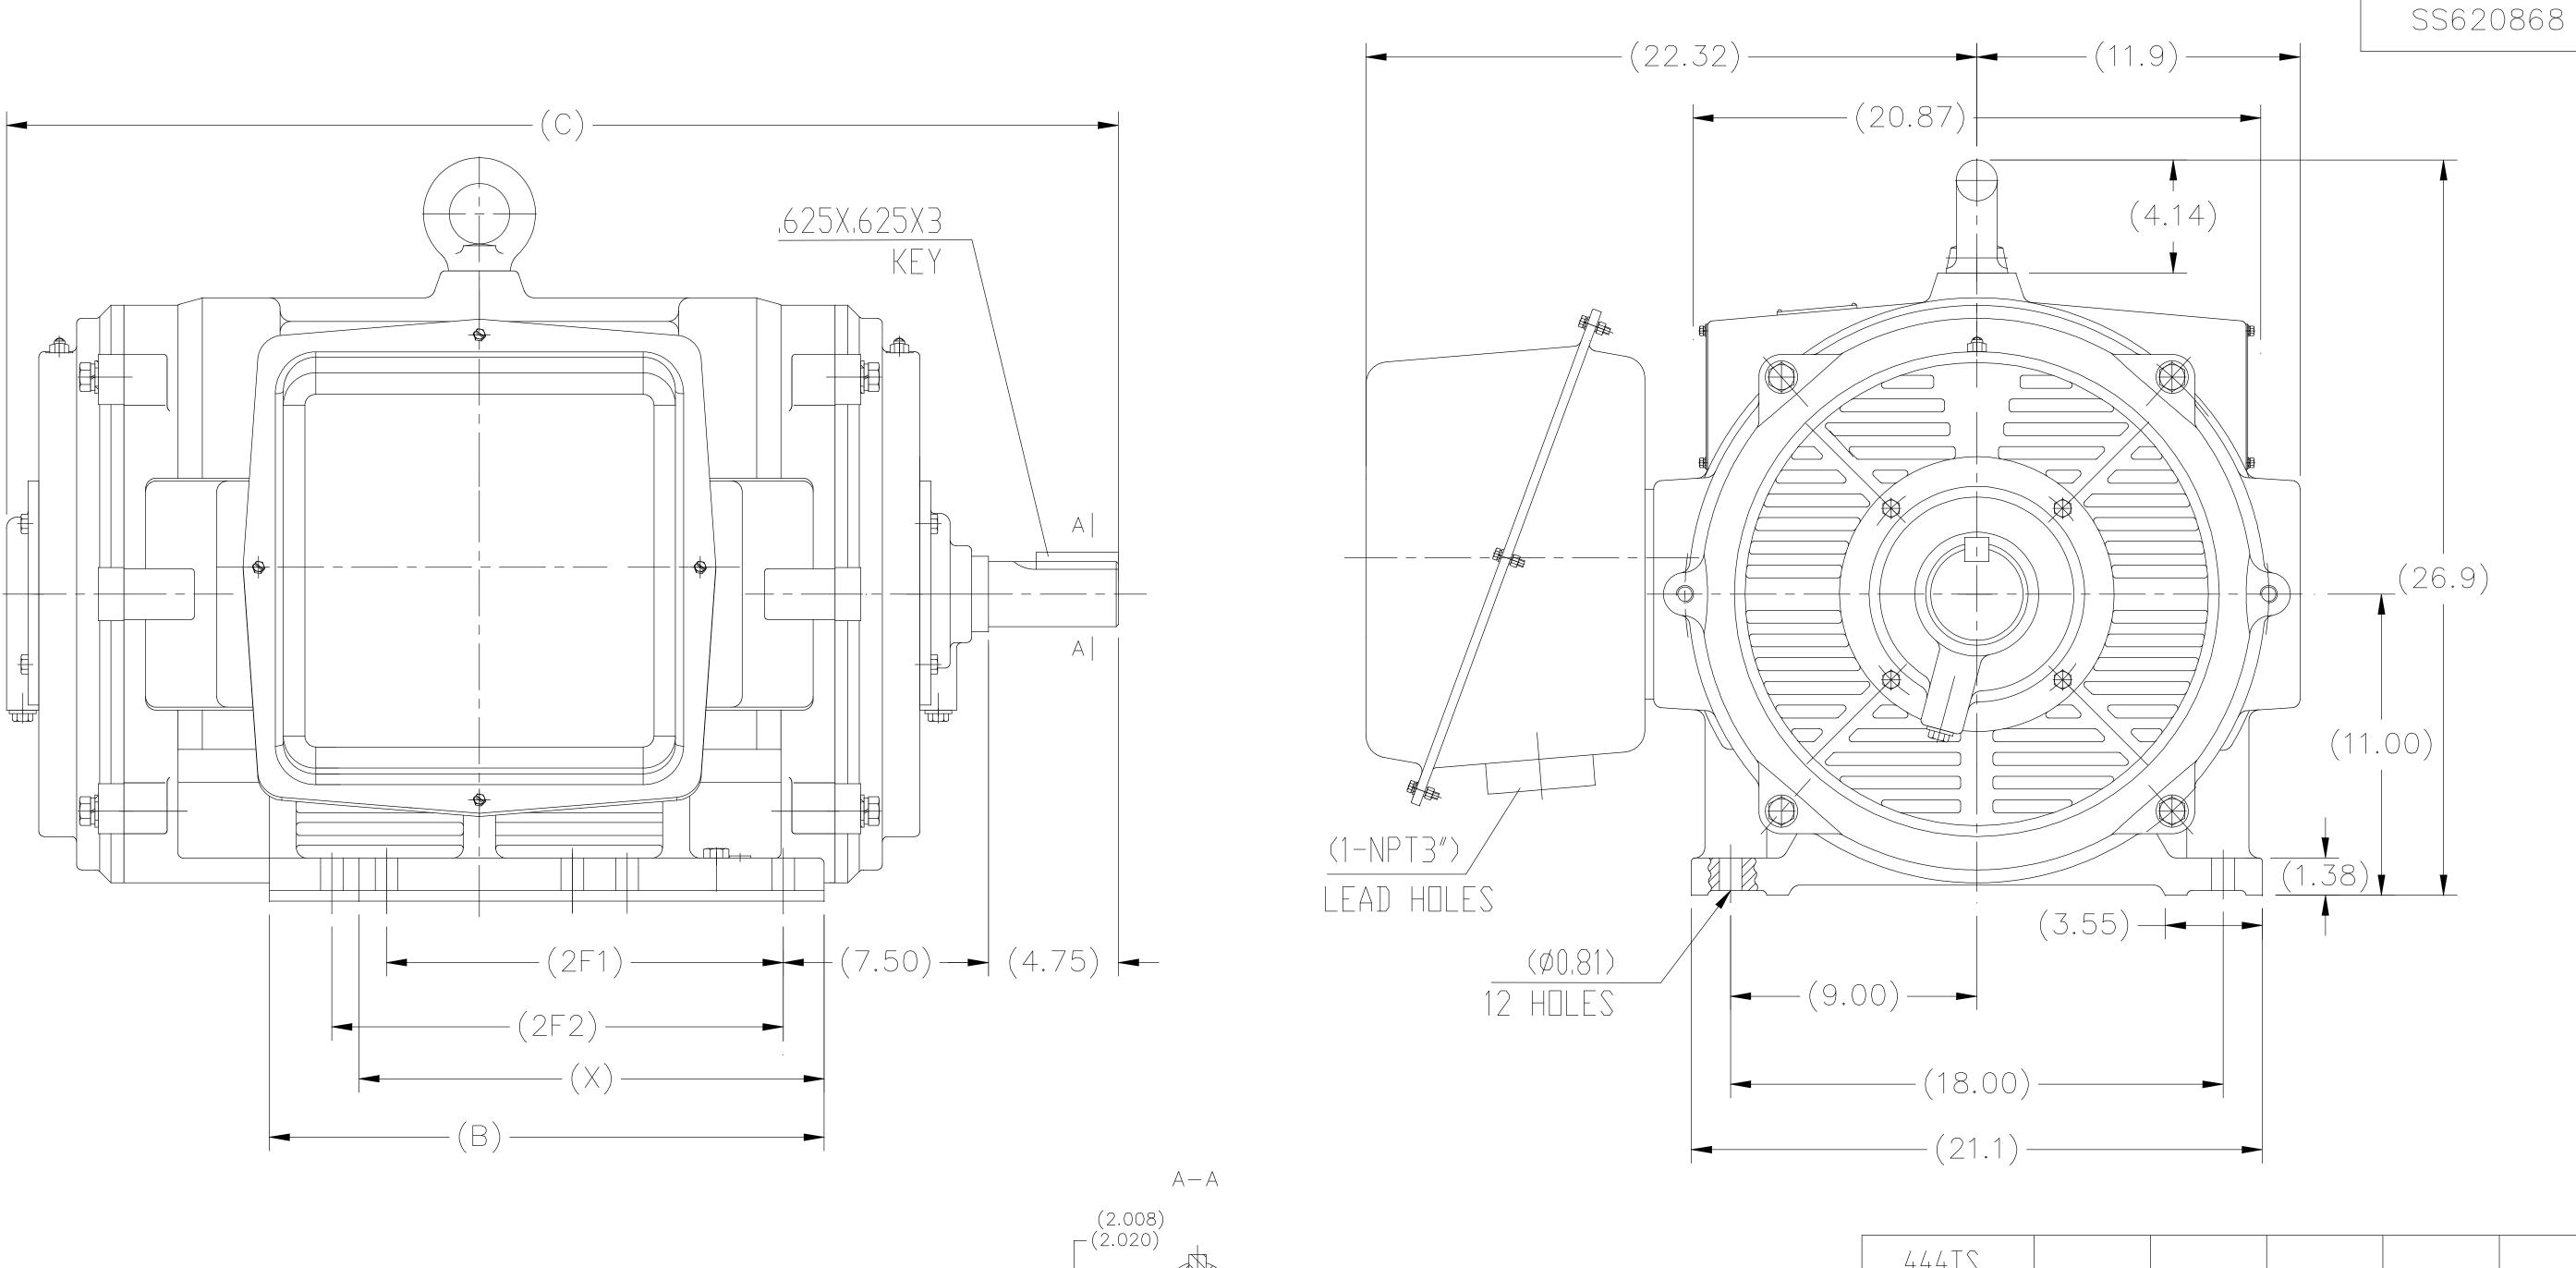

## **Technical Specifications**

| Electrical Type       | Squirrel Cage Induction Run | Starting Method   | Part Wdg Start & Wye Start Delta Run |
|-----------------------|-----------------------------|-------------------|--------------------------------------|
| Poles                 | 4                           | Rotation          | Reversible                           |
| Resistance Main       | .028 Ohms                   | Mounting          | Rigid Base                           |
| Motor Orientation     | Horizontal                  | Drive End Bearing | Ball                                 |
| Opp Drive End Bearing | Ball                        | Frame Material    | Cast Iron                            |
| Shaft Type            | TS                          | Shaft Diameter    | 2.375 in                             |
| Assembly/Box Mounting | F1/F2 CAPABLE               |                   |                                      |
| Connection Drawing    | EE7300BH                    | Outline Drawing   | SS620868                             |

| 4TS<br>5TS                                              | 40,83     |             | 14,5 | 16.5                                    | 17,00 |                   |     |  |
|---------------------------------------------------------|-----------|-------------|------|-----------------------------------------|-------|-------------------|-----|--|
| 7TS<br>9TS                                              | 45,95     | 27.66 20    |      |                                         | 25    | 22.(              | )() |  |
| ame                                                     | ne C B 2F |             |      |                                         | 2F2   | X                 |     |  |
| REGA .                                                  | REGAL-BEL | OIT CORPORA | TION |                                         | СНК   | IK 7/26<br>NK 7/2 |     |  |
| OUTLINE SCALE NONE<br>15/447/449TS FR-ODP-CAST IRON REF |           |             |      |                                         |       |                   |     |  |
|                                                         |           |             |      | FMF<br>PREV                             |       |                   |     |  |
| 5620868                                                 |           |             |      | drawing no. page 1 of 1 r<br>SS620868 A |       |                   |     |  |
|                                                         |           |             |      |                                         |       |                   |     |  |