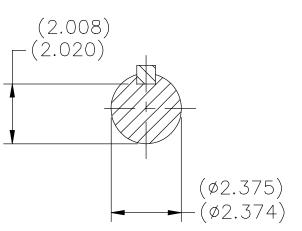

## **Technical Specifications**

| Electrical Type       | Squirrel Cage Induction Run | Starting Method   | Part Wdg Start & Wye Start Delta Run |
|-----------------------|-----------------------------|-------------------|--------------------------------------|
| Poles                 | 4                           | Rotation          | Reversible                           |
| Resistance Main       | .028 Ohms                   | Mounting          | Rigid Base                           |
| Motor Orientation     | Horizontal                  | Drive End Bearing | Ball                                 |
| Opp Drive End Bearing | Ball                        | Frame Material    | Cast Iron                            |
| Shaft Type            | TS                          | Shaft Diameter    | 2.375 in                             |
| Assembly/Box Mounting | F1/F2 CAPABLE               |                   |                                      |
| Connection Drawing    | EE7300BH                    | Outline Drawing   | SS620868                             |